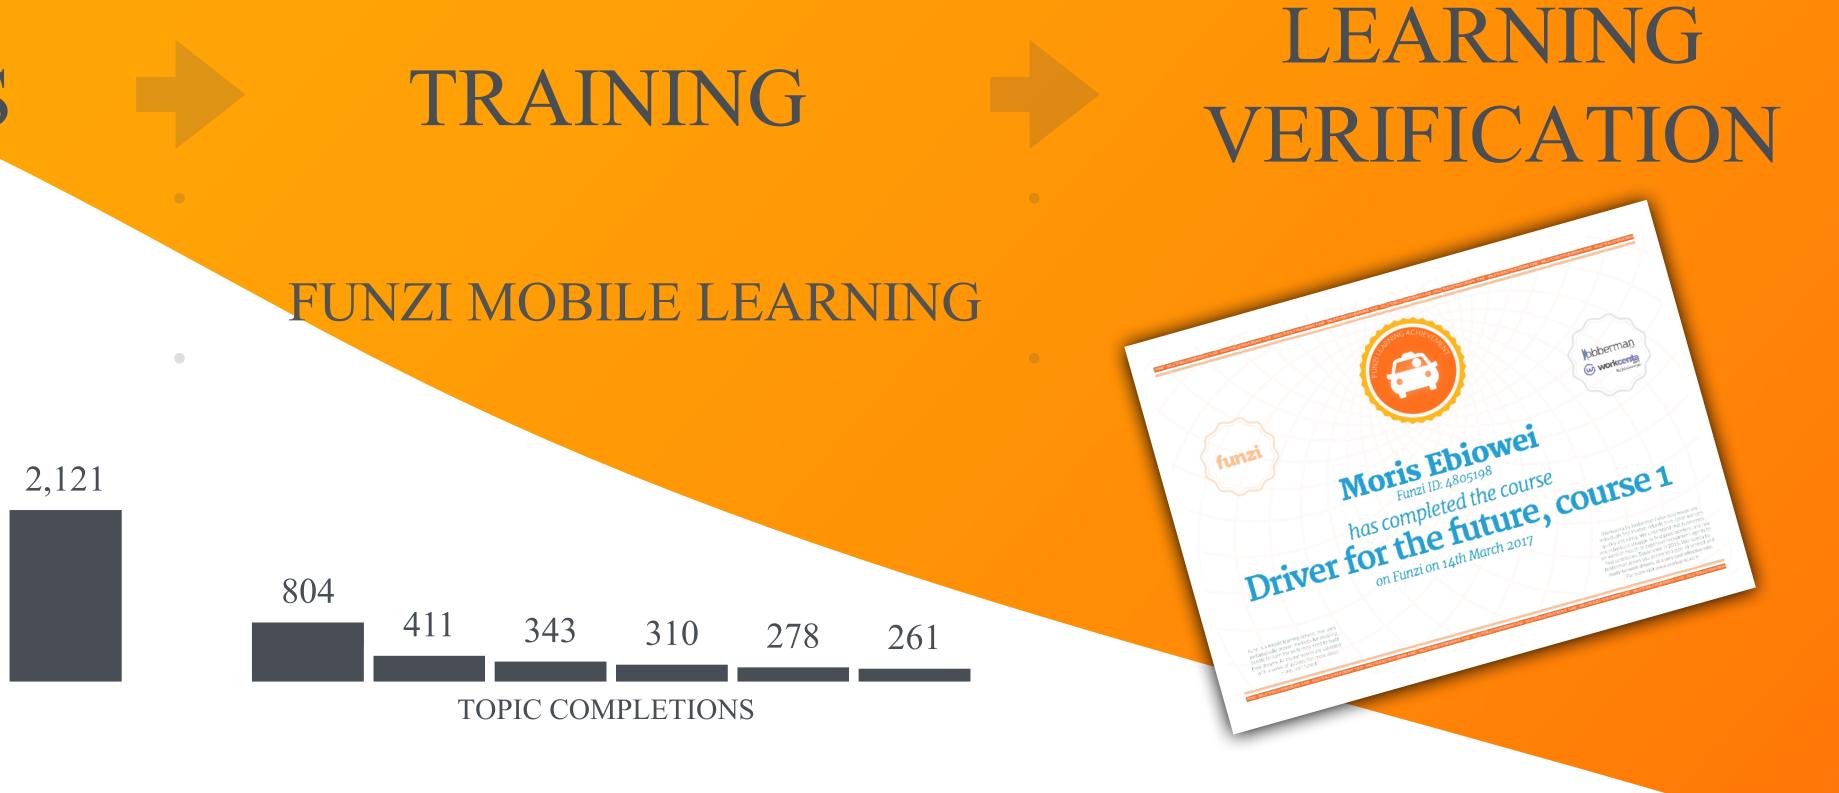

### AWARENESS

### **DIGITAL MARKETING**

- 77 000 clicks
- 2 121 users of awareness module

### 1 Funzi topic

••••

Addresses a high number of users

- 6 Funzi topics
- Topic completions categorize users

- day group session
- Certification & **Motivated Drivers**

...to apply mobile learning pedagogy to employee training, and distribute learning scalably as well as cost-effectively...