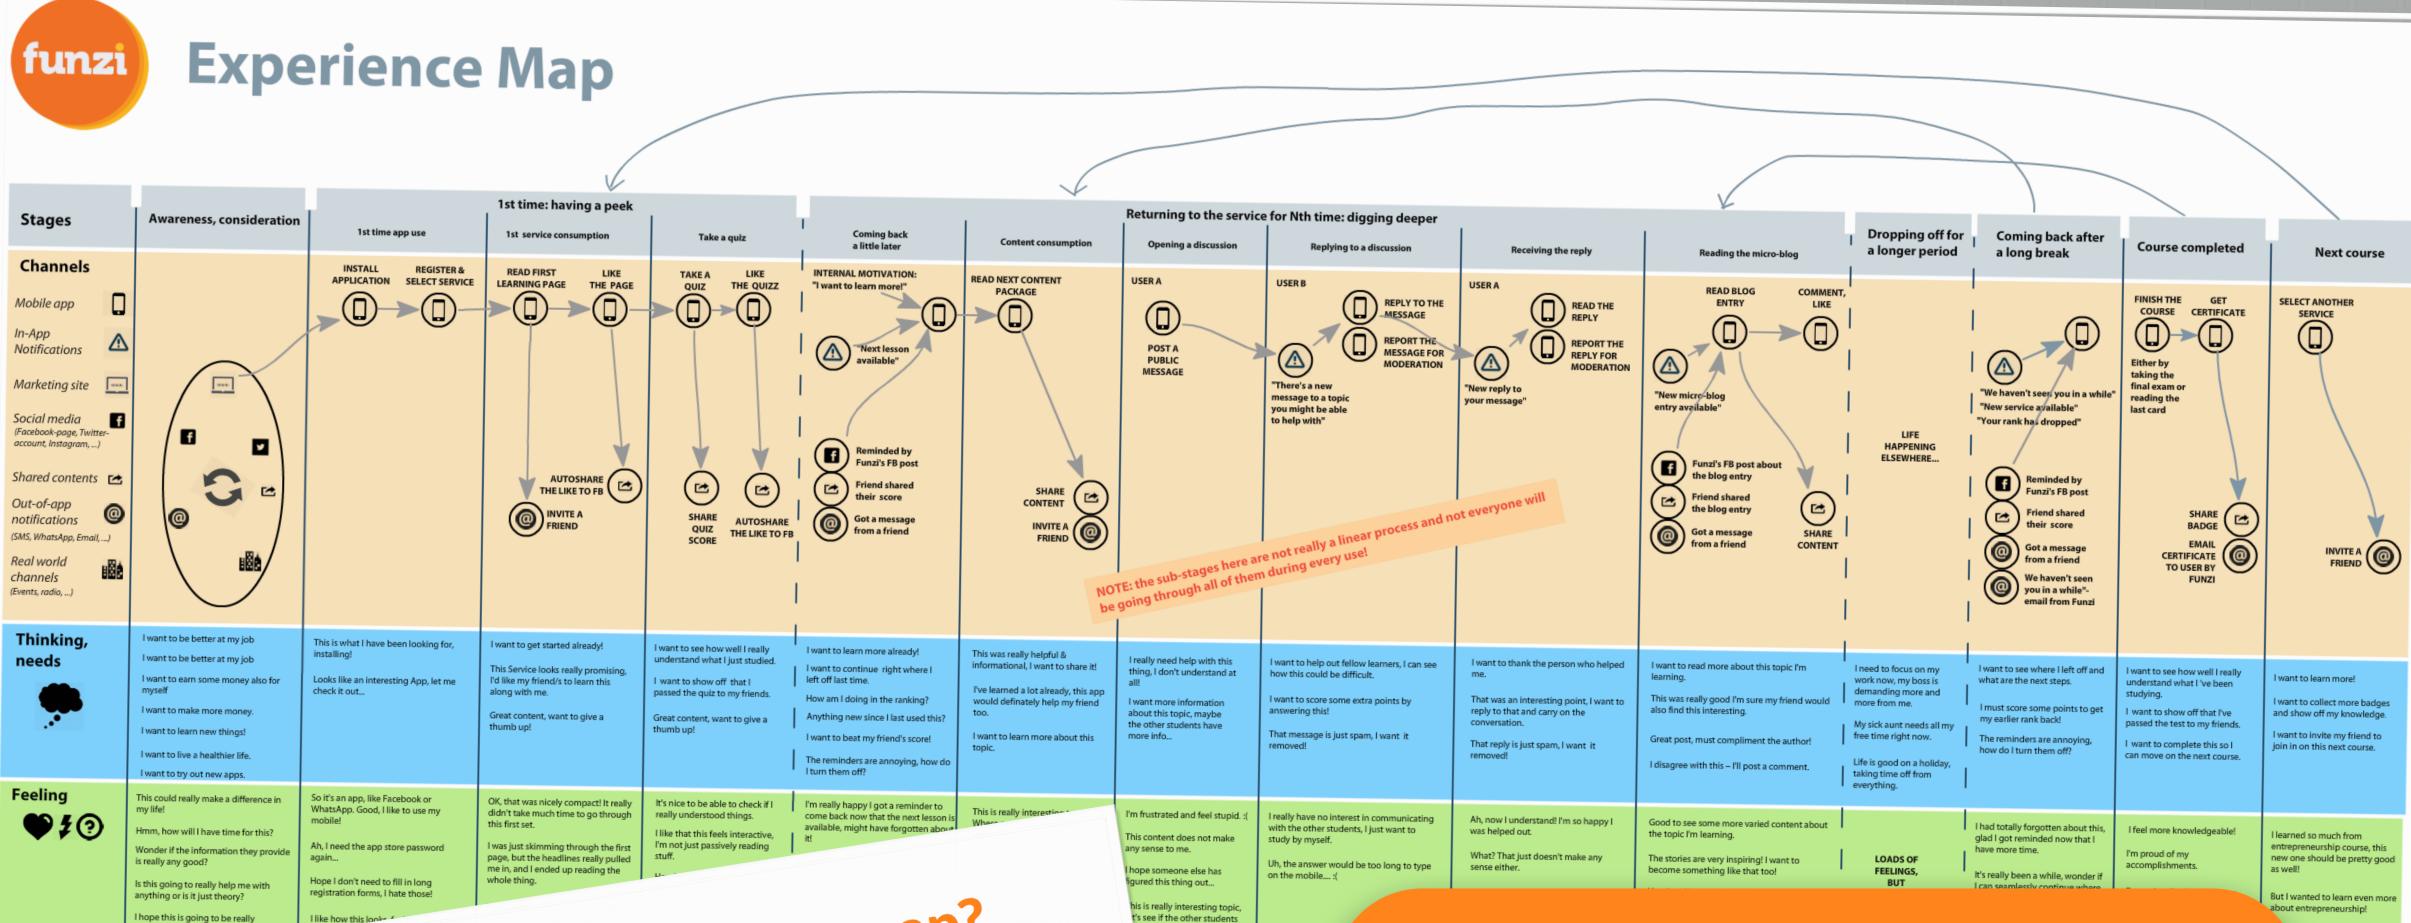

# What is an experience map?

nteractive & visual to keep it

Is this goir no patien Oh, this i it that wel A friend is :

this might

How much

Will it be har nobile?

This has gotte

maybe I'll give i

• "It's an artifact that serves to illuminate the complete experience a person may have with a product or service" • "A visual representation that illustrate users' flow (within a product or service) their needs, wants, expectations and the overall experience" FUNZÍ For big-picture view of the product we created an experience map: a birds-eye-view into how people would find & use Funzi and how it would fit in their lives.