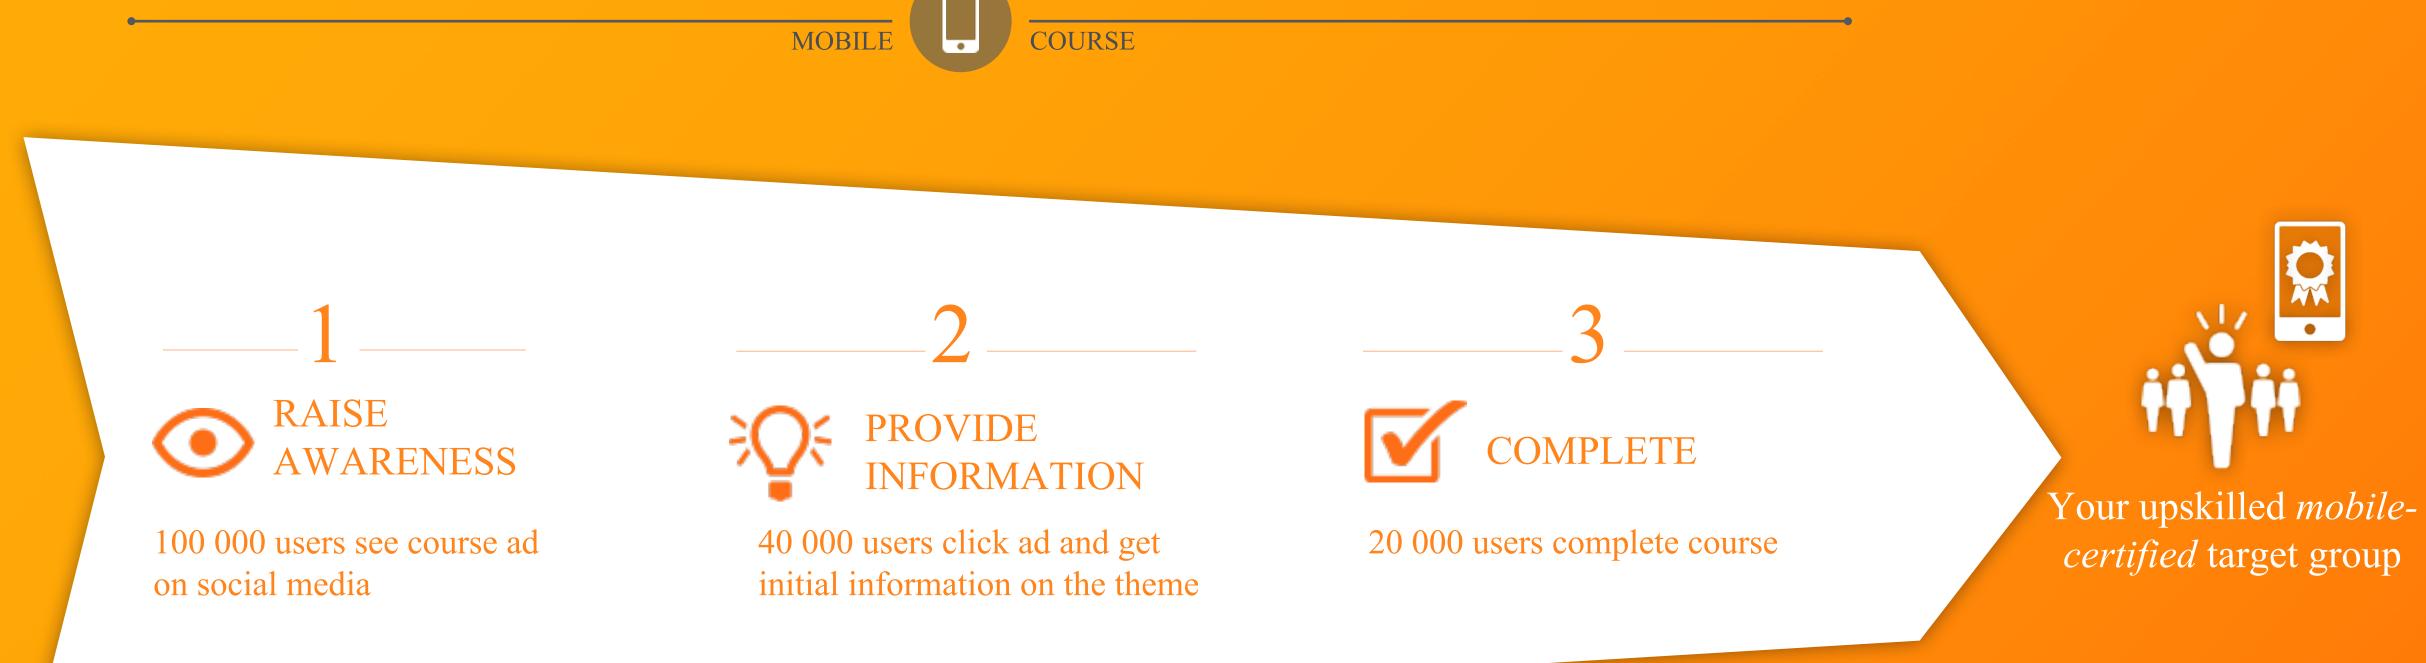

### AWARENESS

### **DIGITAL MARKETING**

- 77 000 clicks
- 2 121 users of awareness module

### 1 Funzi topic

••••

Addresses a high number of users

- 6 Funzi topics
- Topic completions categorize users

- day group session
- Certification & **Motivated Drivers**

...to apply mobile learning pedagogy to employee training, and distribute learning scalably as well as cost-effectively...

Certification ofusers

EXAMPLES: Users study mobile learning course and acquire entrepreneurial skills and attitude, like product and service development, sales, financing, and leadership.

© Funzilife Inc 2017