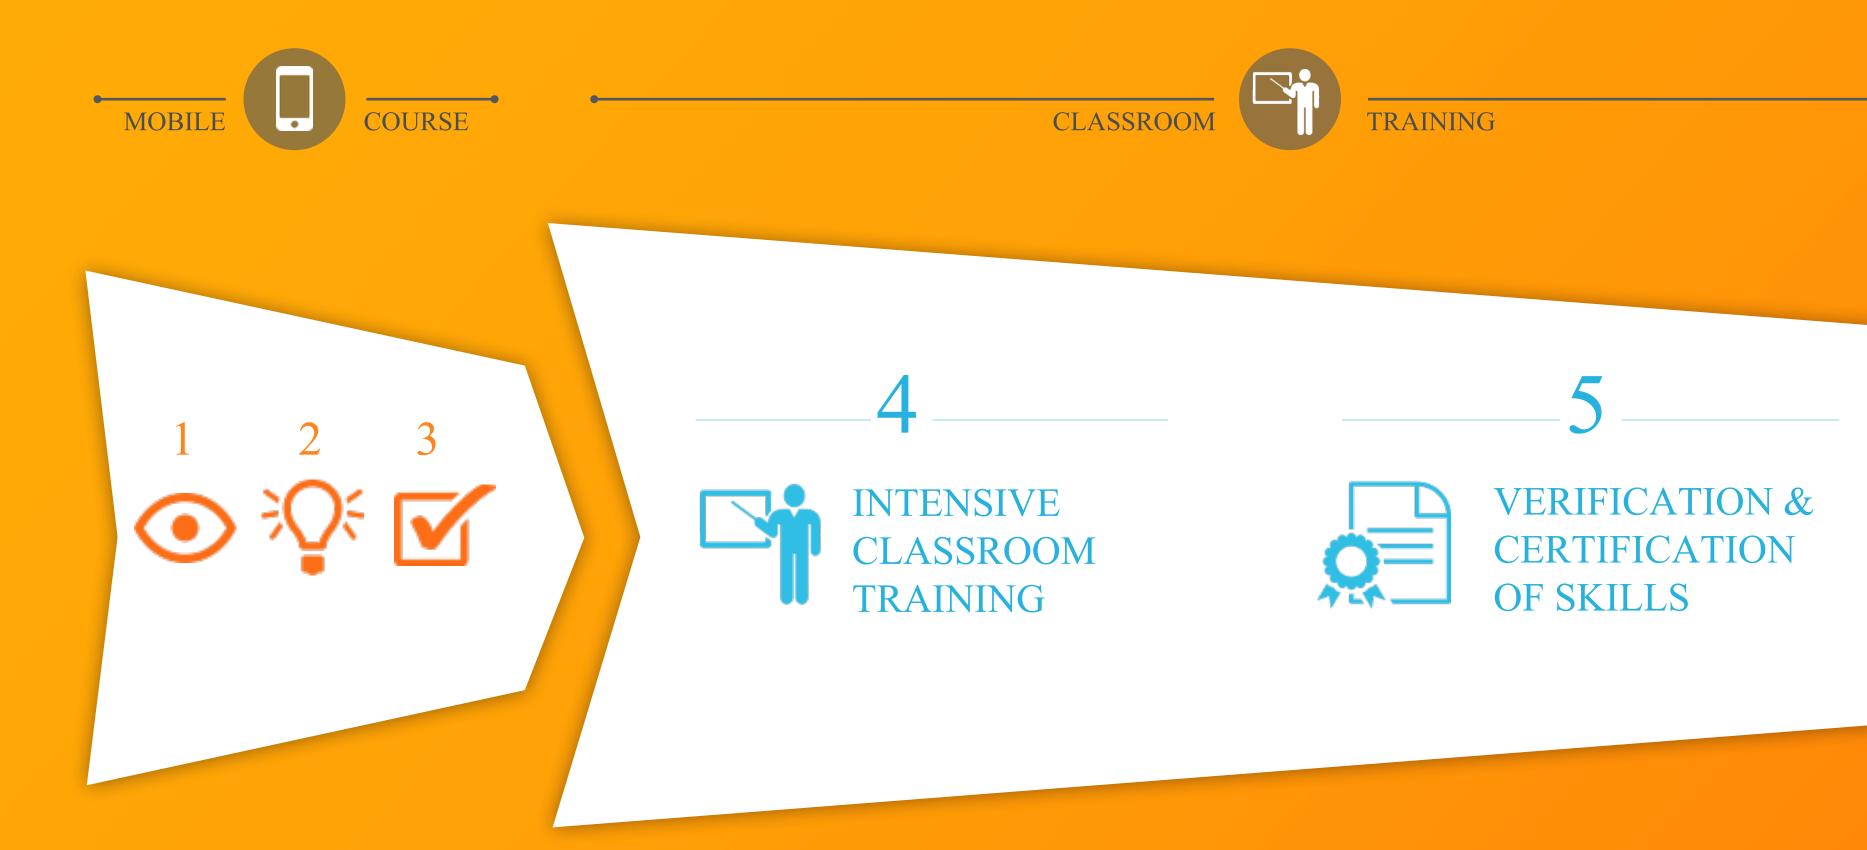

### Mobile learning

### Blended learning

EXAMPLES: Users study mobile learning course and acquire entrepreneurial skills and attitude, like product and service development, sales, financing, and leadership. These skills are deepened and enhanced in intensive classroom training and tasks, which also verify the new skills. Blended learning combines the best of mobile and face-to-face learning.

© Funzilife Inc 2017