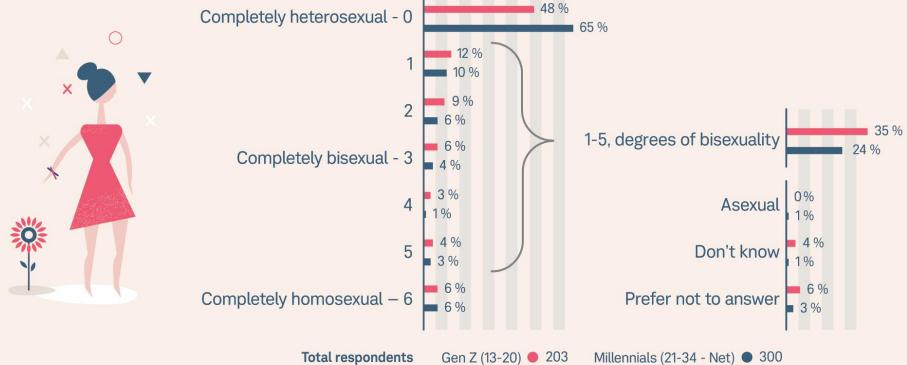

## **Sexual orientation**

On a scale of 0-6 where 0 means you are completely heterosexual and 6 means completely homosexual, which of the following best describes your sexual orientation?

This is not an ADB material. The views expressed in this document are the views of the author/s and/or their organizations and do not necessarily reflect the views or policies of the Asian Development Bank, or its Board of Governors, or the governments they represent. ADB does not guarantee the accuracy and/or completeness of the material's contents, and accepts no responsibility for any direct or indirect consequence of their use or reliance, whether wholly or partially. Please feel free to contact the authors directly should you have queries.