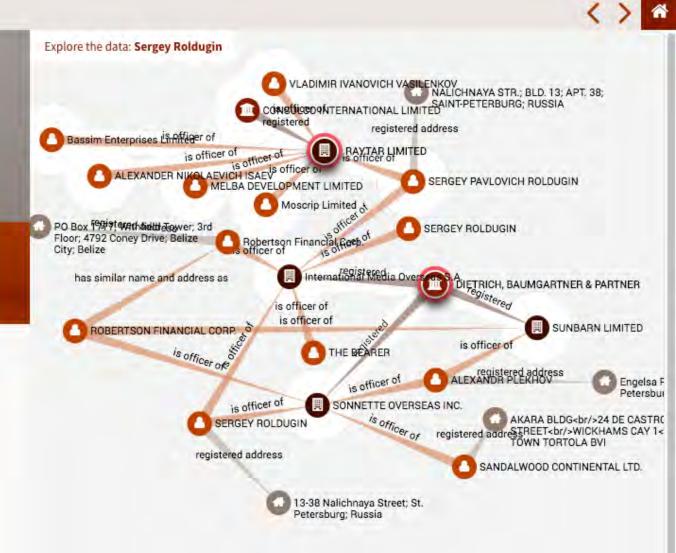

#### Vladimir Putin

President of Russia (2000–2008) (2012-present); Prime Minister of Russia (2008-2012) Associates in the data: Sergey Roldugin

F)

Embed ())

#### **Related** countries

Russian Federation Switzerland

As young men in the late 1970s, Sergey Roldugin and Vladimir Putin became very close, "almost like brothers," according to Roldugin. Putin went on to join the KGB and is now president of Russia. Roldugin gained fame as a worldclass cellist, eventually becoming director of the St. Petersburg State Rimsky-Korsakov Conservatoire and Artistic Director of the St. Petersburg House of Music. Throughout their lives, the two have remained close. Roldugin had a role in introducing Putin to his future wife Lyudmila. He is also the godfather of Putin's oldest daughter, Mariya.

Inside the Mossack Fonseca data » Companies received advantageous loans Read more...

Offshore glossary O