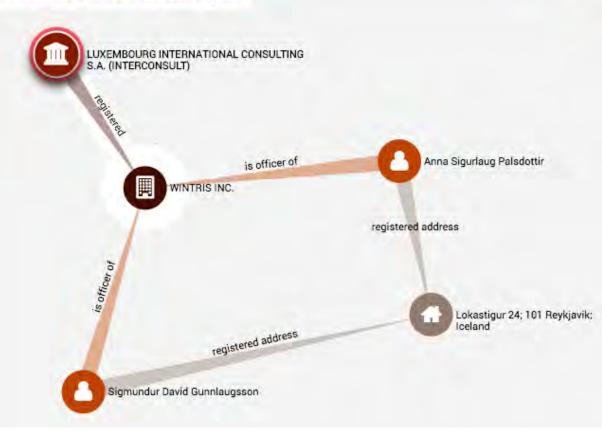

#### Sigmundur Davíð Gunnlaugsson

Prime minister of Iceland (2013–present); Member of Parliament (2009–present); Chairman of the Progressive Party (2009-present)

FY

Embed ()

#### **Related countries**

Iceland Luxembourg Virgin Islands, British

Sigmundur Davíð Gunnlaugsson is the prime minister of Iceland. A former journalist and radio personality, Gunnlaugsson helped lead a campaign against bank bailouts after the Icelandic financial crisis in 2008 and became chairman of the Progressive Party shortly thereafter. He entered parliament in 2009 and led the Progressives to victory in 2013, becoming at age 38 the nation's youngest prime minister. His wife, Anna Sigurlaug Pálsdóttir, is the daughter of a wealthy Toyota dealer in Iceland.

Inside the Mossack Fonseca data » Offshore company held millions of dollars worth of bonds in Iceland banks that failed Read more...

Offshore glossary O

#### Explore the data: Sigmundur Davið Gunnlaugsson