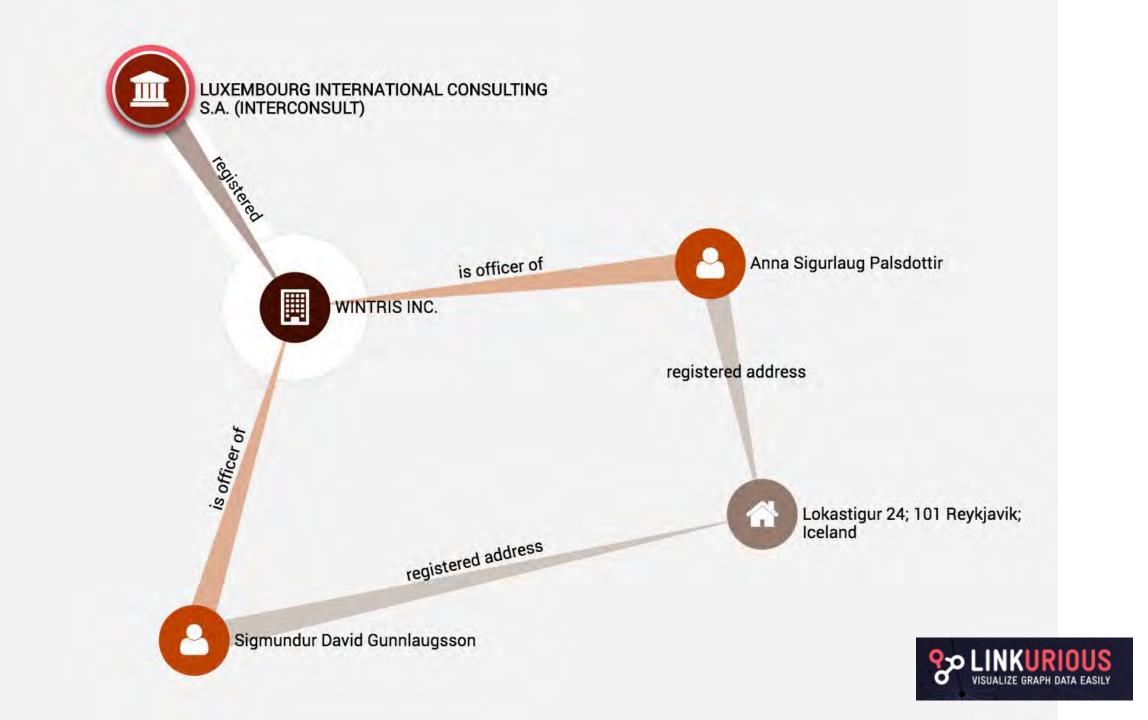

#### Sigmundur Davíð Gunnlaugsson

Prime minister of Iceland (2013–present); Member of Parliament (2009–present); Chairman of the Progressive Party (2009-present)

FY

Embed ()

#### **Related countries**

Iceland Luxembourg Virgin Islands, British

Sigmundur Davíð Gunnlaugsson is the prime minister of Iceland. A former journalist and radio personality, Gunnlaugsson helped lead a campaign against bank bailouts after the Icelandic financial crisis in 2008 and became chairman of the Progressive Party shortly thereafter. He entered parliament in 2009 and led the Progressives to victory in 2013, becoming at age 38 the nation's youngest prime minister. His wife, Anna Sigurlaug Pálsdóttir, is the daughter of a wealthy Toyota dealer in Iceland.

Inside the Mossack Fonseca data » Offshore company held millions of dollars worth of bonds in Iceland banks that failed Read more...

Offshore glossary O

#### Explore the data: Sigmundur Davið Gunnlaugsson