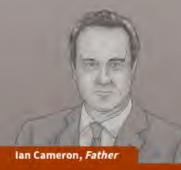

#### David Cameron

United Kingdom's Prime Minister (2010-present); Leader of the Conservative Opposition (2005-2010); Member of the British Parliament (2001- present)

Relatives in the data: Ian Cameron

Related countries United Kingdom

Ian Cameron, who died in 2010, is the father of British Prime Minister David Cameron. Born with severely deformed legs, he underwent multiple surgeries but managed to pursue amateur sports and made his fortune as a stockbroker and investor. He became senior partner in brokerage Panmure Gordon, as his father and grandfather had been before him.

Inside the Mossack Fonseca data » Offshore investment firm highlighted to investors that it was managed to avoid taxes Read more...

Offshore glossary O

ñ