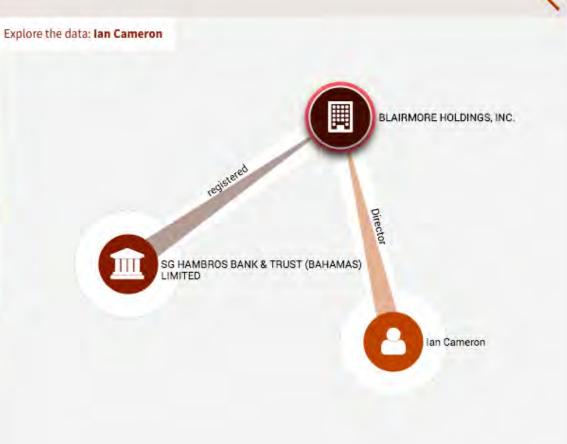

#### David Cameron

United Kingdom's Prime Minister (2010-present); Leader of the Conservative Opposition (2005-2010); Member of the British Parliament (2001- present)

Relatives in the data: Ian Cameron

Related countries United Kingdom

Ian Cameron, who died in 2010, is the father of British Prime Minister David Cameron. Born with severely deformed legs, he underwent multiple surgeries but managed to pursue amateur sports and made his fortune as a stockbroker and investor. He became senior partner in brokerage Panmure Gordon, as his father and grandfather had been before him.

Inside the Mossack Fonseca data » Offshore investment firm highlighted to investors that it was managed to avoid taxes Read more...

Offshore glossary O

ñ