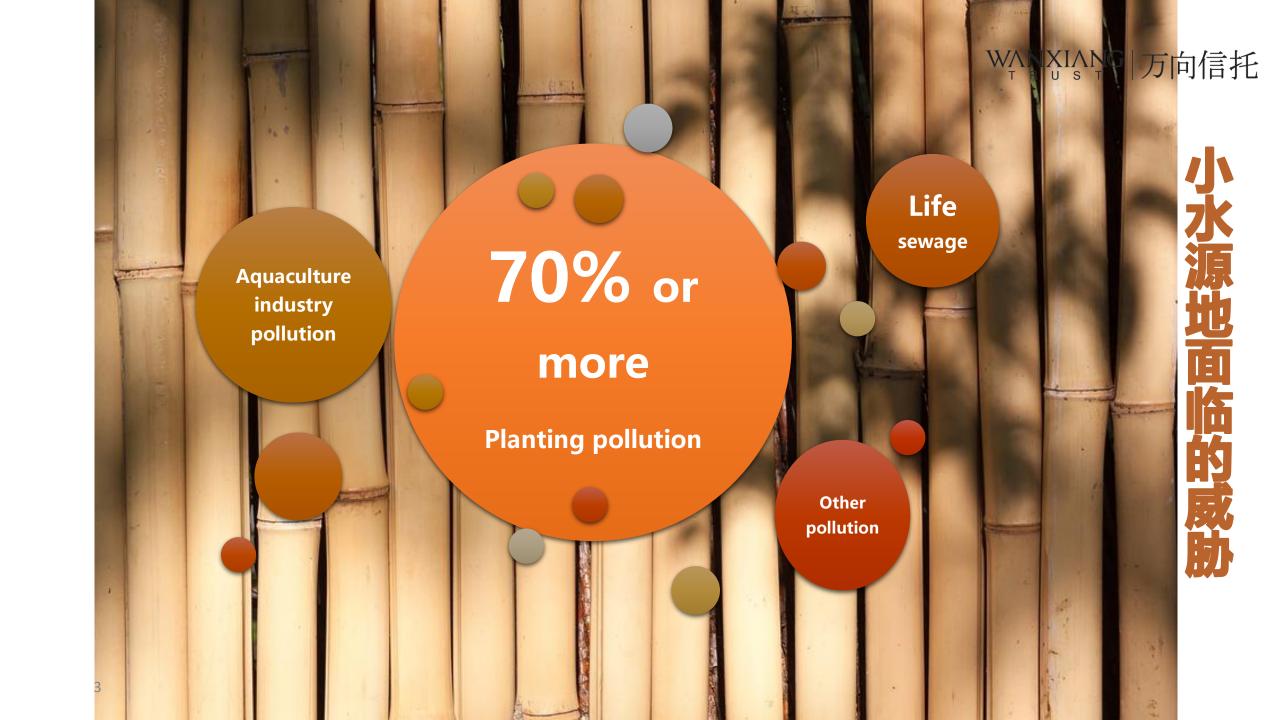

This is not an ADB material. The views expressed in this document are the views of the author/s and/or their organizations and do not necessarily reflect the views or policies of the Asian Development Bank, or its Board of Governors, or the governments they represent. ADB does not guarantee the accuracy and/or completeness of the material's contents, and accepts no responsibility for any direct or indirect consequence of their use or reliance, whether wholly or partially. Please feel free to contact the authors directly should you have queries.









### solution

The establishment of water fund trust

Centralized management of key Water collection area

Reduce pollution, improve water quality

- | Shanshui Fund Trust-Longwu project framework . .
- framework
  To create wide, open public platform of Public welfare environmental protection
- ✓ To absorb various important types of investors and the Social parties





## | Shanshui Fund Trust-Longwu Project Innovation Framework

Farmers give land contractual rights as property rights. They authorize the Trust Fund Manager to handle the funds to achieve centralized land management.

Shanshui Fund Trust scientific adviser, a non-profit organization was invited to provide water source protection mode design. Scientific management plan of woodland, evaluation of protection effect and coord