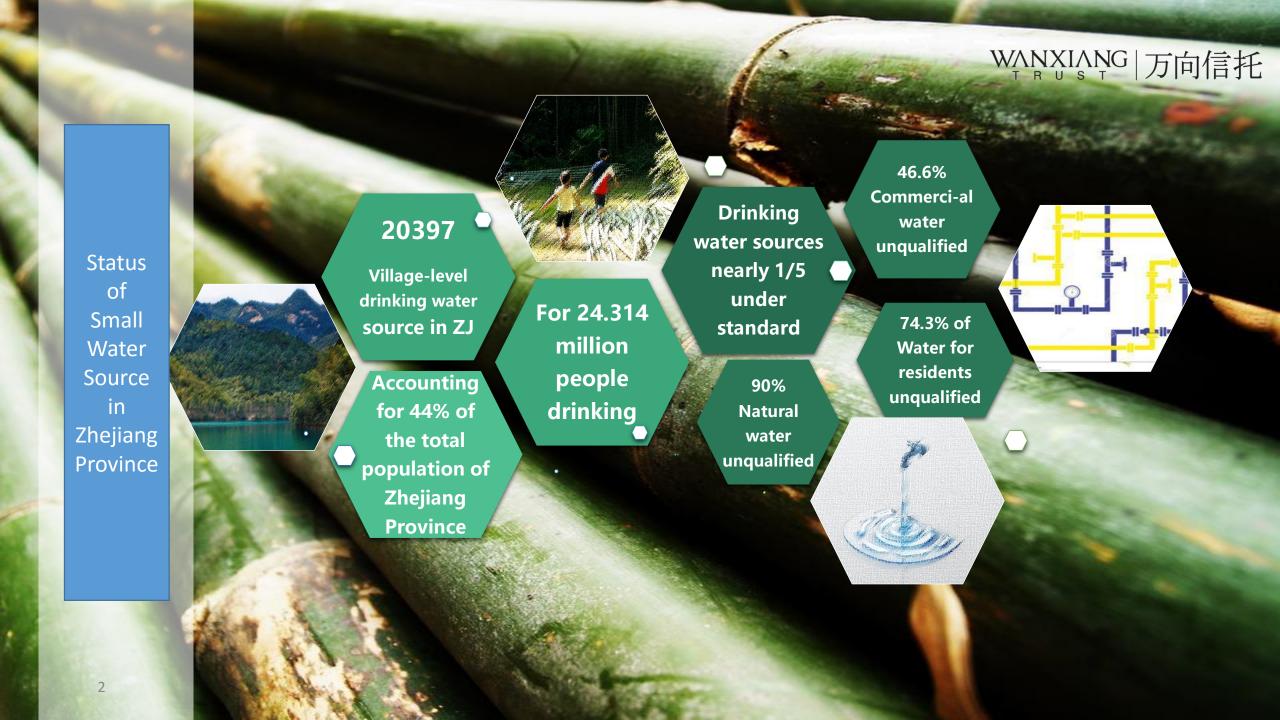

This is not an ADB material. The views expressed in this document are the views of the author/s and/or their organizations and do not necessarily reflect the views or policies of the Asian Development Bank, or its Board of Governors, or the governments they represent. ADB does not guarantee the accuracy and/or completeness of the material's contents, and accepts no responsibility for any direct or indirect consequence of their use or reliance, whether wholly or partially. Please feel free to contact the authors directly should you have queries.









### solution

The establishment of water fund trust

Centralized management of key Water collection area

Reduce pollution, improve water quality

- | Shanshui Fund Trust-Longwu project framework . .
- framework
  To create wide, open public platform of Public welfare environmental protection
- ✓ To absorb various important types of investors and the Social parties





## | Shanshui Fund Trust-Longwu Project Innovation Framework

Farmers give land contractual rights as property rights. They authorize the Trust Fund Manager to handle the funds to achieve centralized land management.

Shanshui Fund Trust scientific adviser, a non-profit organization was invited to provide water source protection mode design. Scientific management plan of woodland, evaluation of protection effect and coo