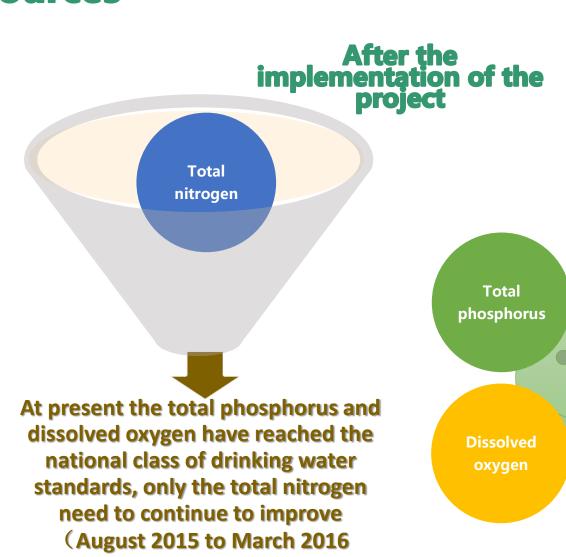

Long Wu water quality improvement in wʌn̪xɪʌn̞g 方向信托 water sources

Before the implementation of the project

Three categories are four types of water (In the 2014 test, 26 of the 29 indicators met the drinking water standard)

continuous monitoring)