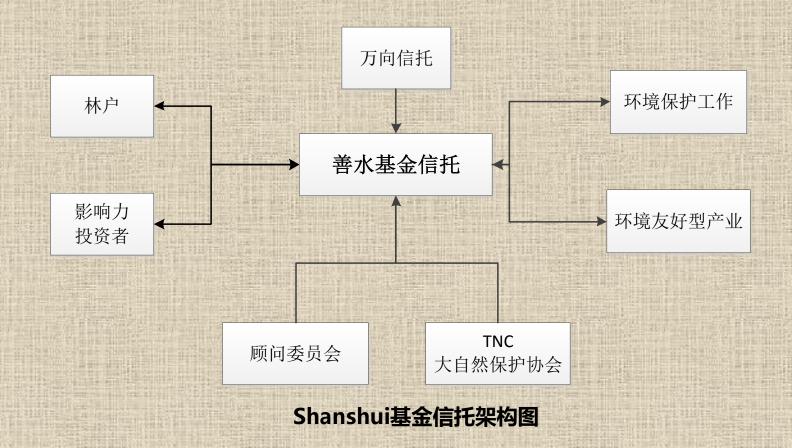

### solution

The establishment of water fund trust

Centralized management of key Water collection area

Reduce pollution, improve water quality

- | Shanshui Fund Trust-Longwu project framework . .
- framework
  To create wide, open public platform of Public welfare environmental protection
- ✓ To absorb various important types of investors and the Social parties

## | Shanshui Fund Trust-Longwu Project Innovation Framework

Farmers give land contractual rights as property rights. They authorize the Trust Fund Manager to handle the funds to achieve centralized land management.

Shanshui Fund Trust scientific adviser, a non-profit organization was invited to provide water source protection mode design. Scientific management plan of woodland, evaluation of protection effect and coordination of public resources;

Downstream of the agricultural industry chain enterprises and consumers actively participate in the later part of commercial operations. In the realization of this public purpose of nature protection, investors will be able to bring a reasonable income to support the sustainable operation of the entire operating system.

The Shanshui Fund Trust, which is aimed at the recruitment of qualified investors and the efficient integration of social resources, incorporates various roles of farmers, financial institutions, non-profit organizations, local social groups, downstream agricultural enterprises and consumers into their daily operations.