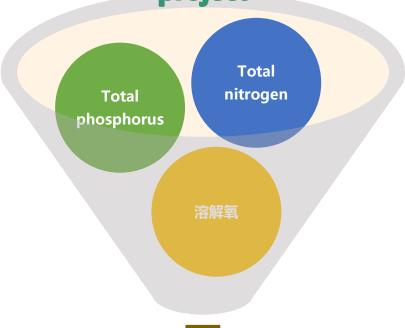

Long Wu water quality improvement in wʌn̪xɪʌn̞g 方向信托 water sources

Before the implementation of the project

Three categories are four types of water (In the 2014 test, 26 of the 29 indicators met the drinking water standard)