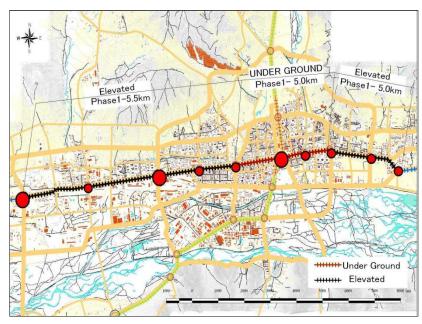

nform to ADB's terminology.

## Who? decides What?

# **Urban Transport**



#### Congestion



Pollution



Accidents







### Robert Moses (1888-1981)

The "master builder" of mid-20th century New York Was he a prophet of modern city?

High rise buildings + Highways + Motor Vehicles







#### Chicago



Los Angeles





#### Beijing





Seoul







#### the-planet-of-the-apes (1968)



#### New York City







"Big Dig" Boston : Before







"Big Dig" Boston : After









#### Seoul



#### **Construction of 106 overpasses**









Mayor of Seoul 2002-2006











Before and After Seoul Plaza Renovation



Before and After Gwanghwamun Square Renovation

#### Chonggaecheon, Seoul











#### Seoul CDB









# Ulaanbaatar : Decisions to Make BRT or MRT or Roads ?







# Urban Transport Problems are human made, so human can solve it

KI-JOON KIM
Senior Transport Specialist, ADB
KJKIM@ADB.ORG