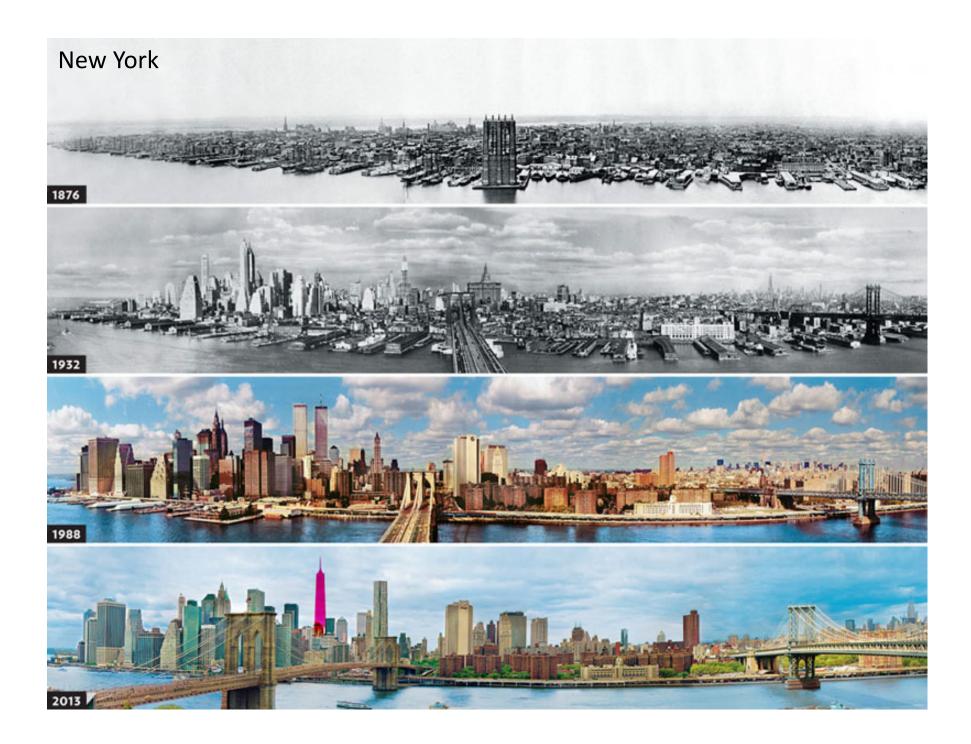

### Robert Moses (1888-1981)

The "master builder" of mid-20th century New York Was he a prophet of modern city?

High rise buildings + Highways + Motor Vehicles