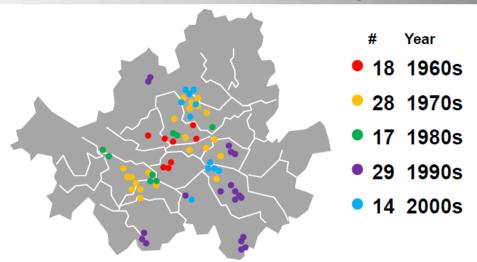

#### Seoul

#### **Construction of 106 overpasses**

Mayor of Seoul 2002-2006

Before and After Seoul Plaza Renovation

Before and After Gwanghwamun Square Renovation