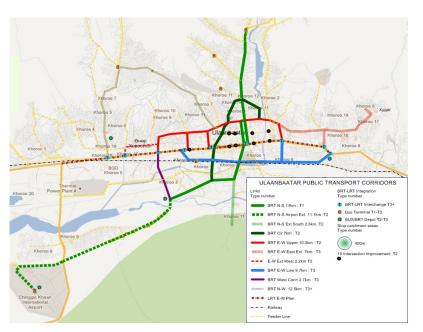

conform to ADB's terminology.

## Who? decides What?

# **Urban Transport**



#### Congestion



Pollution



Accidents







### Robert Moses (1888-1981)

The "master builder" of mid-20th century New York Was he a prophet of modern city?

High rise buildings + Highways + Motor Vehicles







#### Chicago



Los Angeles





#### Beijing





Seoul







#### the-planet-of-the-apes (1968)



#### New York City







"Big Dig" Boston : Before







"Big Dig" Boston : After









#### Seoul



#### **Construction of 106 overpasses**









Mayor of Seoul 2002-2006











Before and After Seoul Plaza Renovation



Before and After Gwanghwamun Square Renovation

#### Chonggaecheon, Seoul











#### Seoul CDB









# Ulaanbaatar : Decisions to Make BRT or MRT or Roads ?







# Urban Transport Problems are human made, so human can solve it

KI-JOON KIM
Senior Transport Specialist, ADB
KJKIM@ADB.ORG