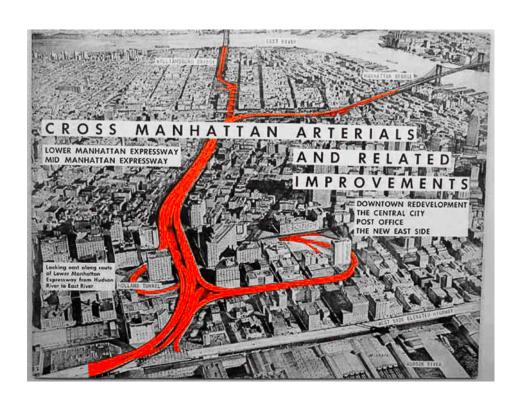

### Robert Moses (1888-1981)

The "master builder" of mid-20th century New York Was he a prophet of modern city?

High rise buildings + Highways + Motor Vehicles