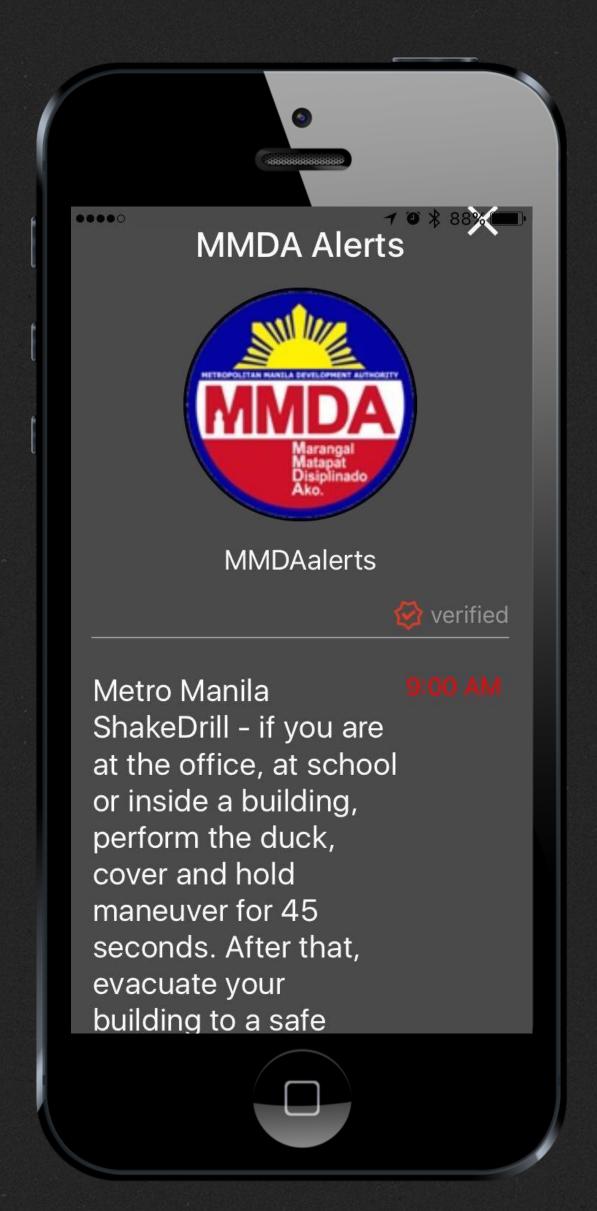

### #MMShakeDrill June 2016

Works offline  $\checkmark$ Broader reach  $\checkmark$ Cheaper than SMS  $\checkmark$ 100% software  $\checkmark$ Easy to deploy  $\checkmark$ Scales infinitely V

The Metropolitan Manila Development Authority is the first organisation in the world to use mobile peer-to-peer technology for disaster preparedness