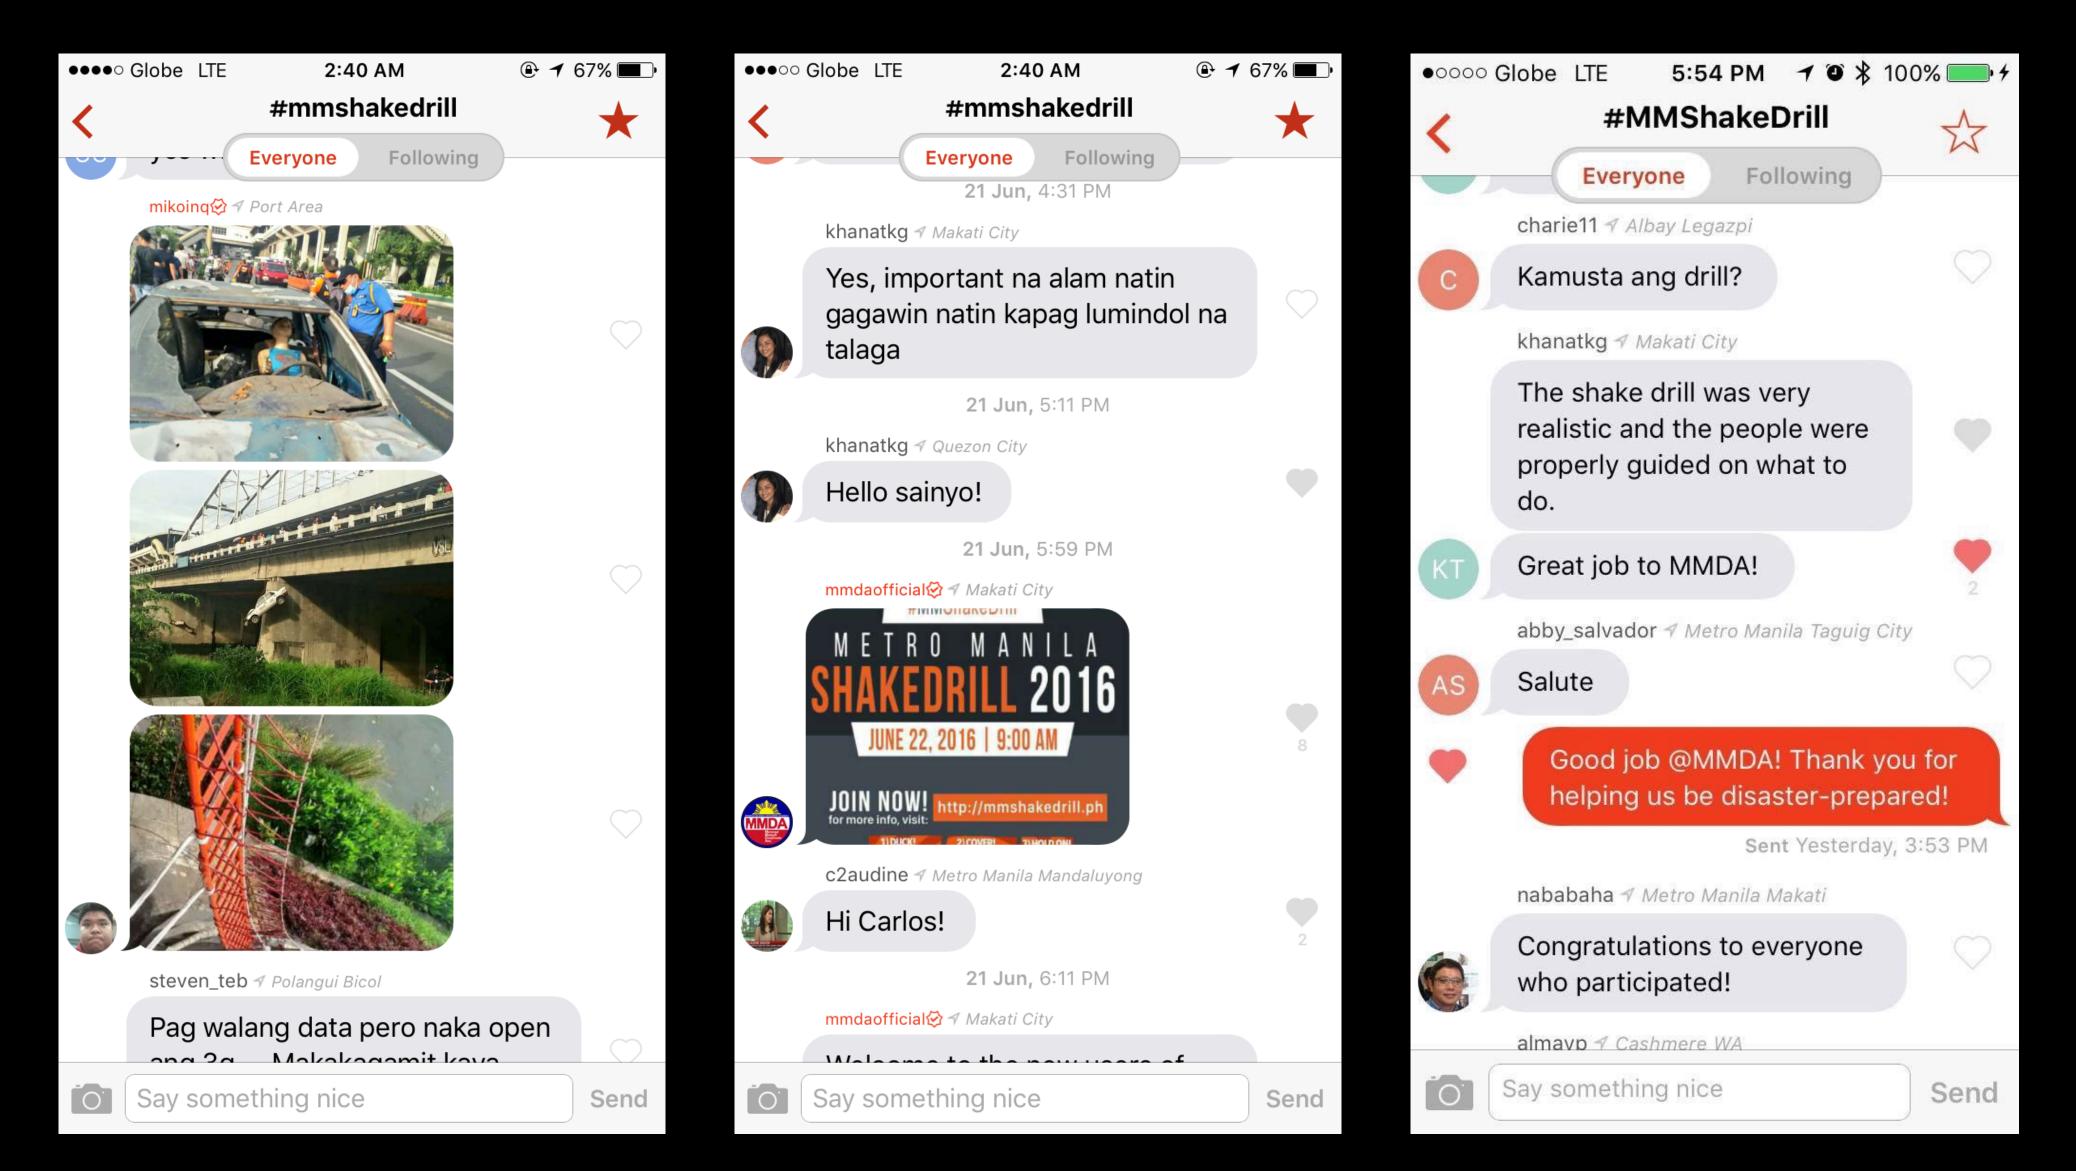

### #MMShakeDrill June 2016

Works offline  $\checkmark$ Broader reach  $\checkmark$ Cheaper than SMS  $\checkmark$ 100% software  $\checkmark$ Easy to deploy  $\checkmark$ Scales infinitely V

The Metropolitan Manila Development Authority is the first organisation in the world to use mobile peer-to-peer technology for disaster preparedness

# FireChatAlerts

Philippines > Metró Manila Sent at 10:34 AM The Metro Manila ShakeDrill + @MMDAofficial on FireChat has ended. Follow to stay updated and share #MMShakeDrill. Visit http:// your experience at mmshakedrill.ph for more information on how to prepare your family. Still active and

## Top App & trending search 150,000 people joined the citizen network during the week of the #MMShakeDrill

Q Search Trending Searches firechat fire chat espn picsart edmodo blink blued iwantv