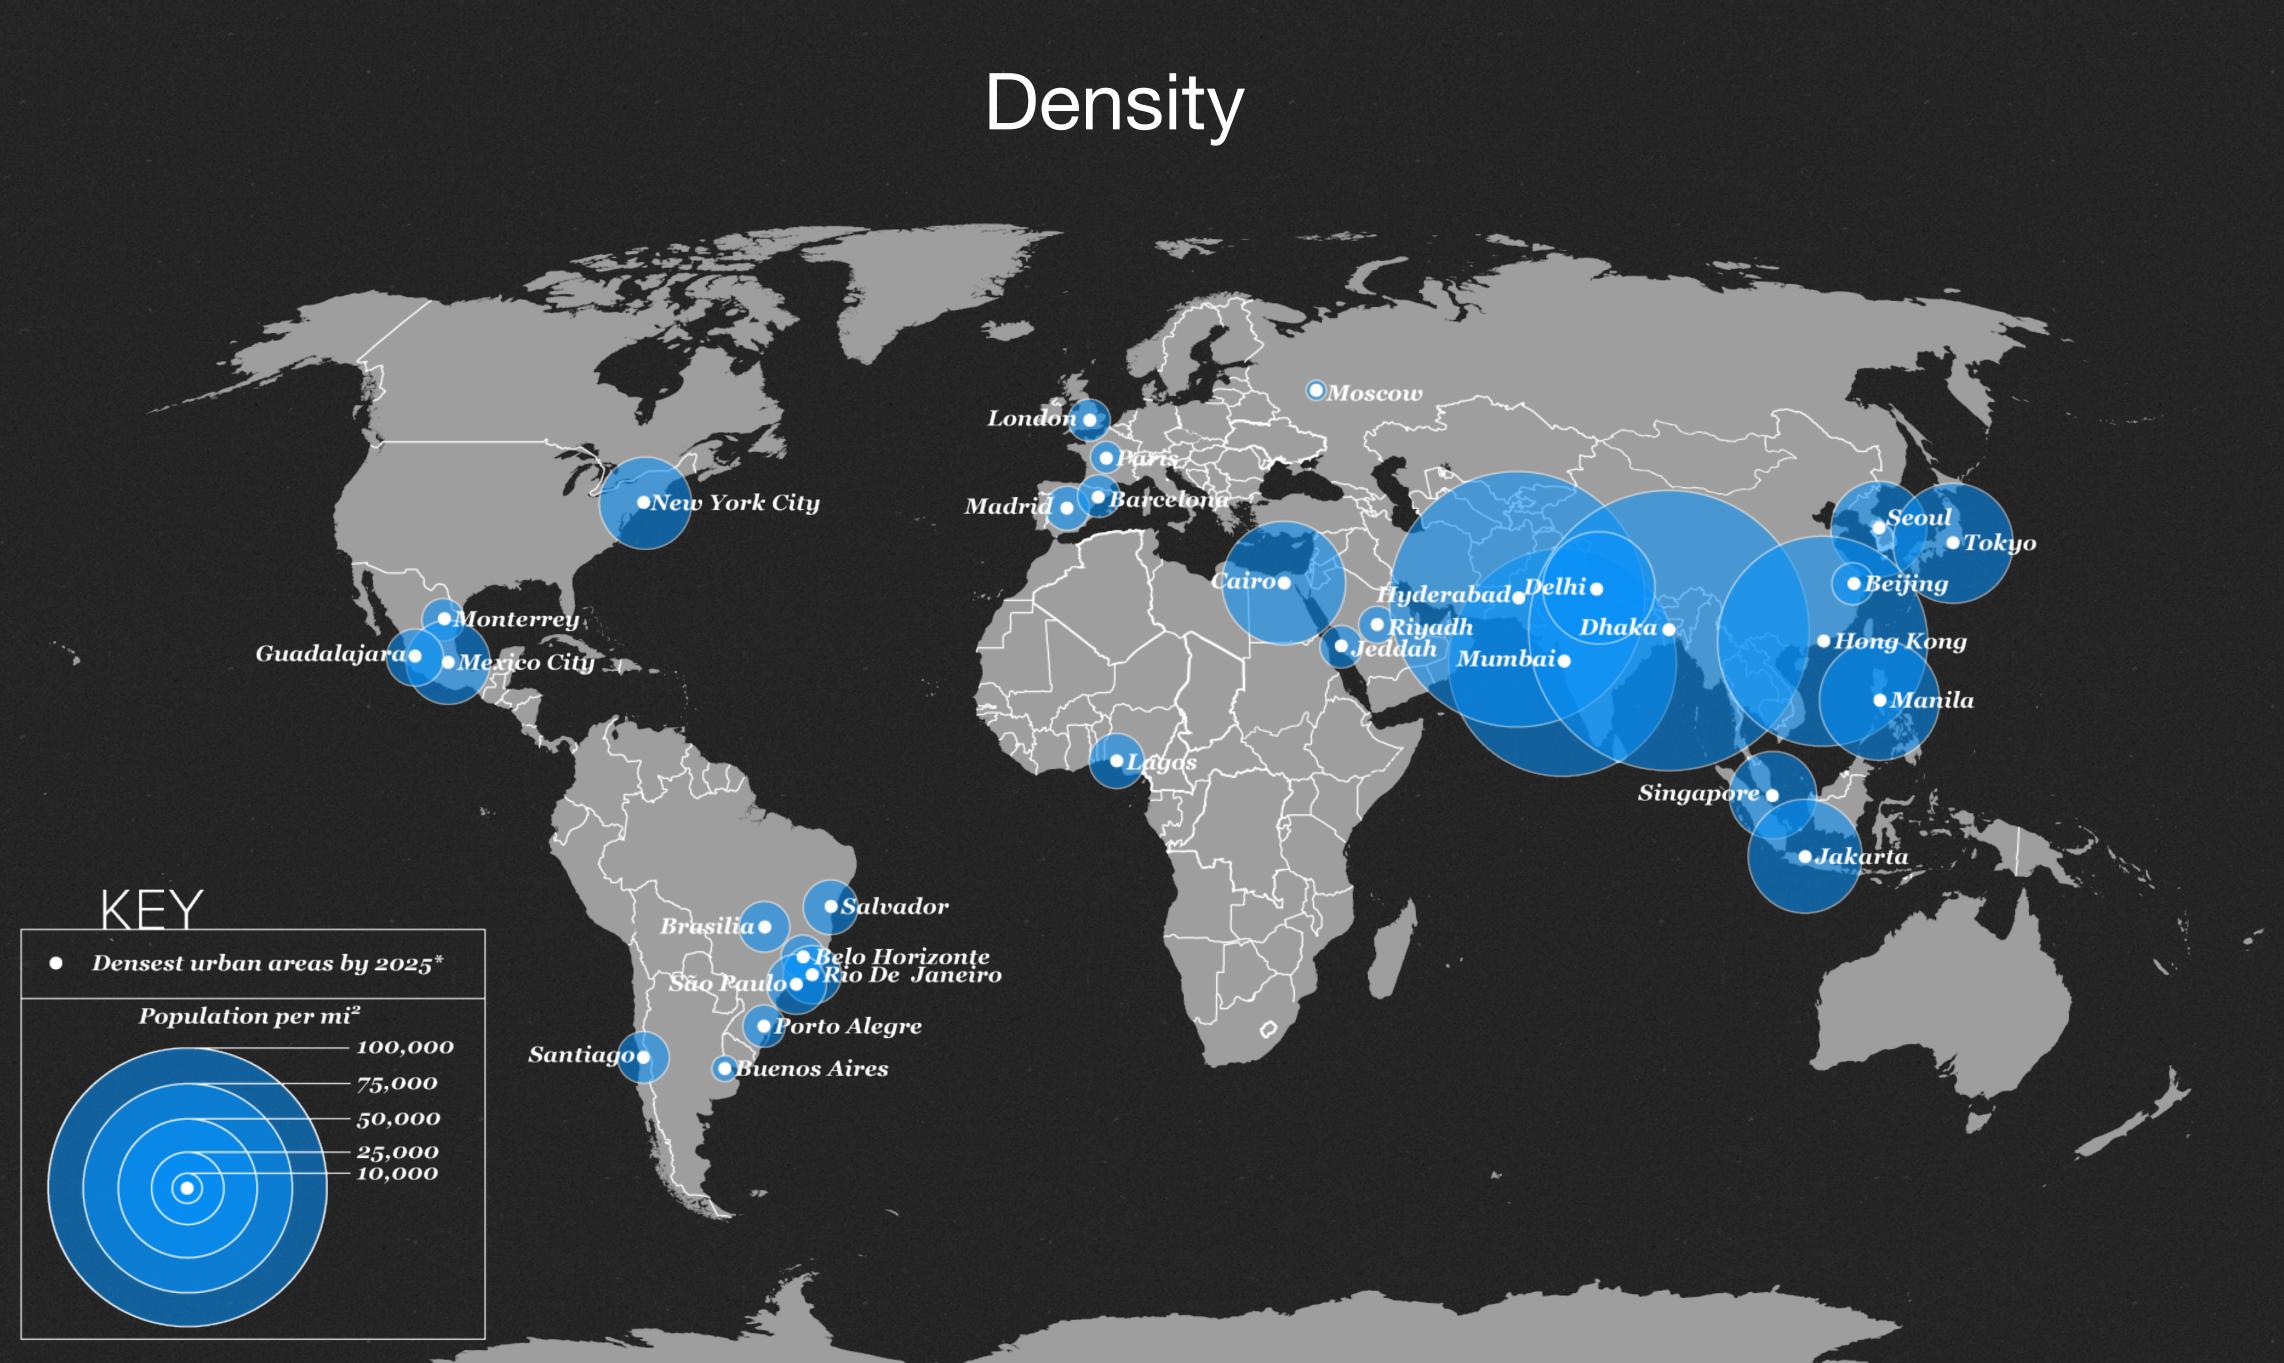

# Works even when cellular networks become congested & tower infrastructure is damaged in disasters

\*Prediction by Bloomberg, each with over est. 11,000 people/mi\* Also includes data from Demographia. Data are estimates as populations vary by source.

Singapore •

Our technology leverages the existing and growing density of smartphones in the largest cities in the world