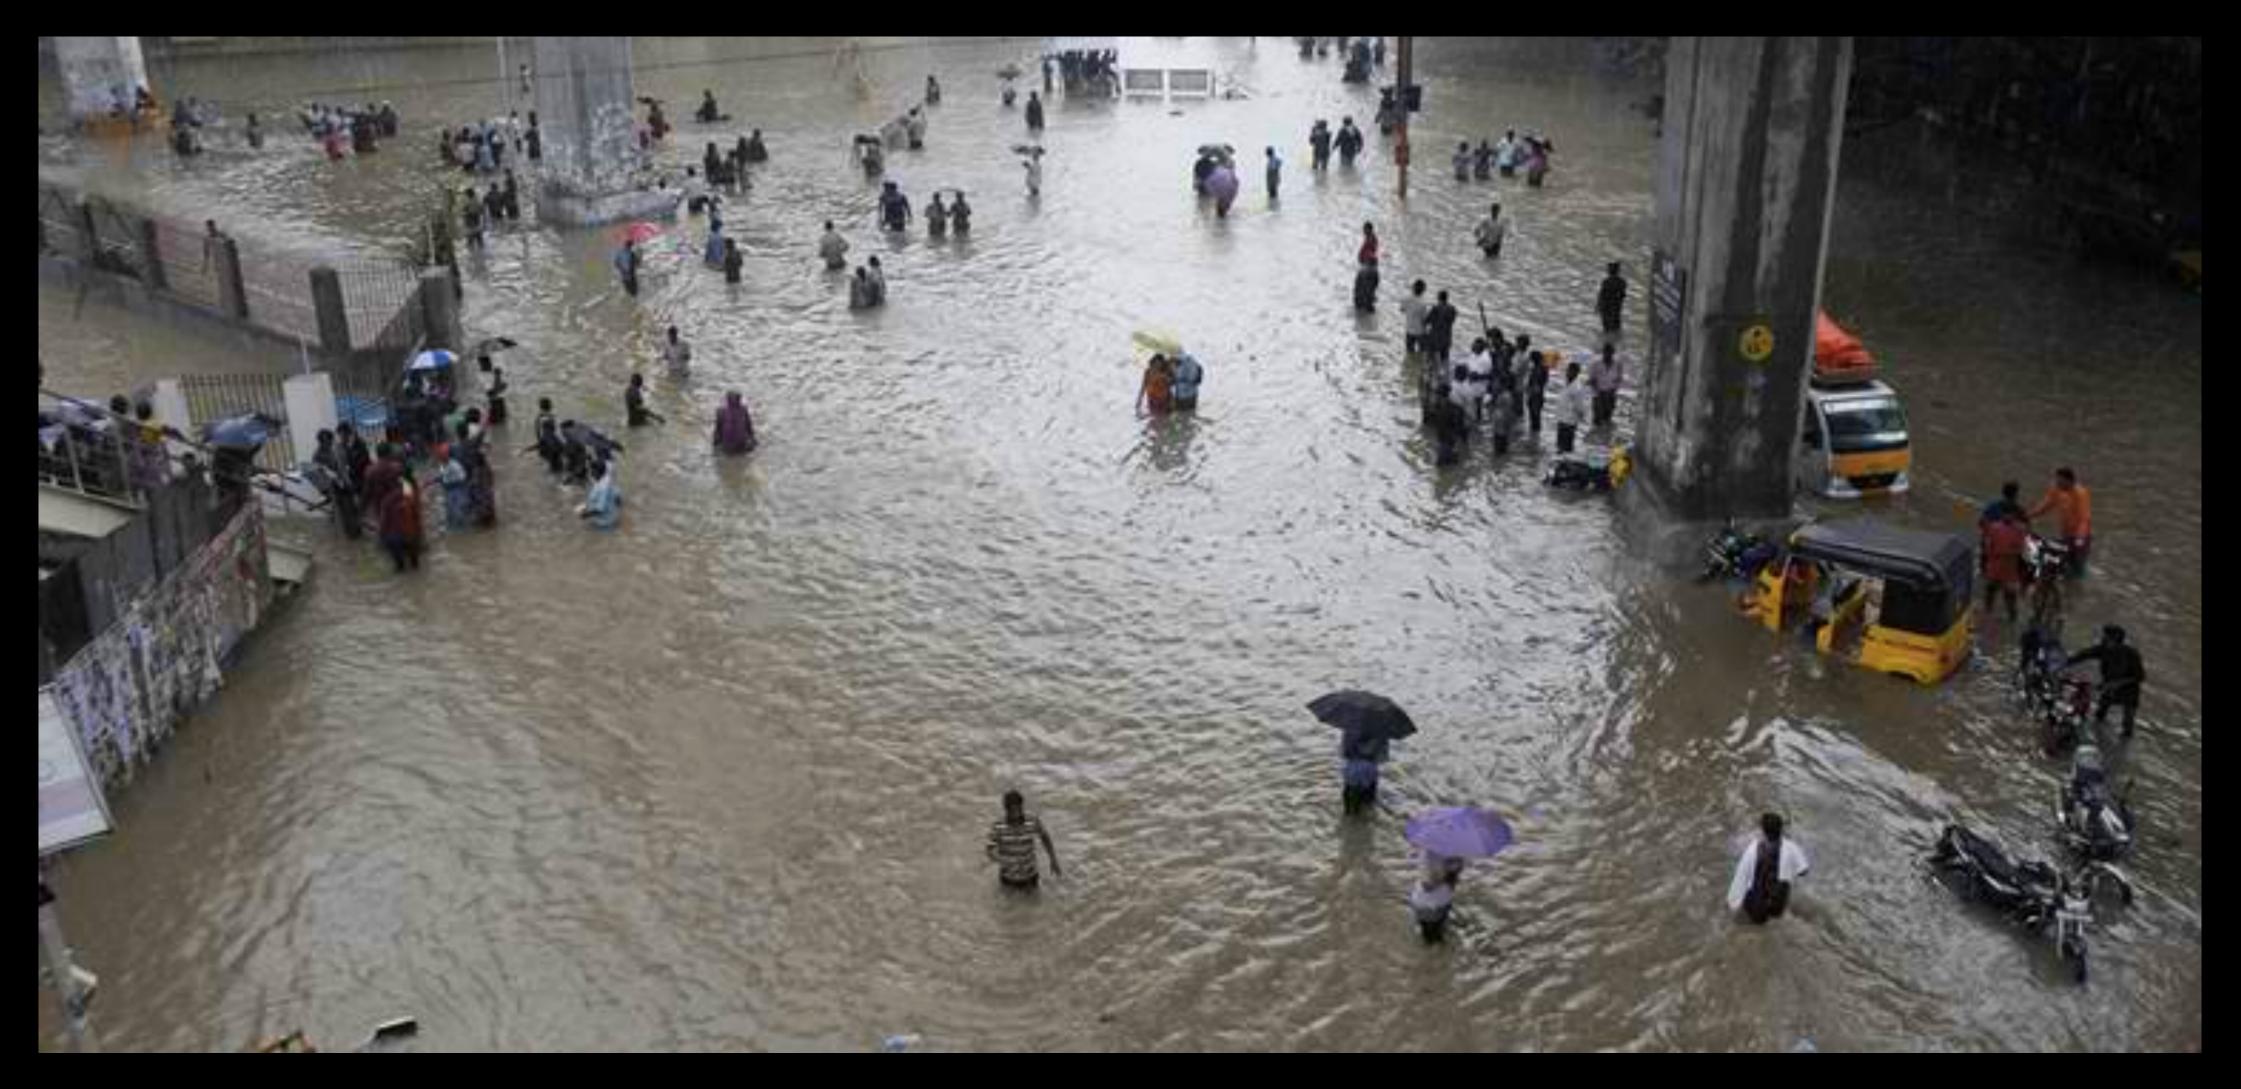

.16 feet - 0.09                              |               |
| jood news<br>ontinous rainfall<br>ming                                          | $\bigcirc$    |
| ļĦā'il                                                                          |               |
| ne update of<br>aity                                                            | $\bigcirc$    |
| agar Kashmir                                                                    |               |
| Dispatch: Flood<br>unts #Kashmir,<br>next 24 hrs<br>ttp://t.co/<br>ID<br>floods |               |
| Anr 9.26 nm                                                                     |               |
| ning nice                                                                       | Send          |



### Chennai, India December 2015



### Chennai, India December 2015





### Typhoon Watch, Philippines 2015-2016



| ŧLandoPH                                     | $\frac{1}{2}$ | <   | #Marikina                                                                                                                                                                                                                                                                                                                                                                        | *          |
|----------------------------------------------|---------------|-----|-----------------------------------------------------------------------------------------------------------------------------------------------------------------------------------------------