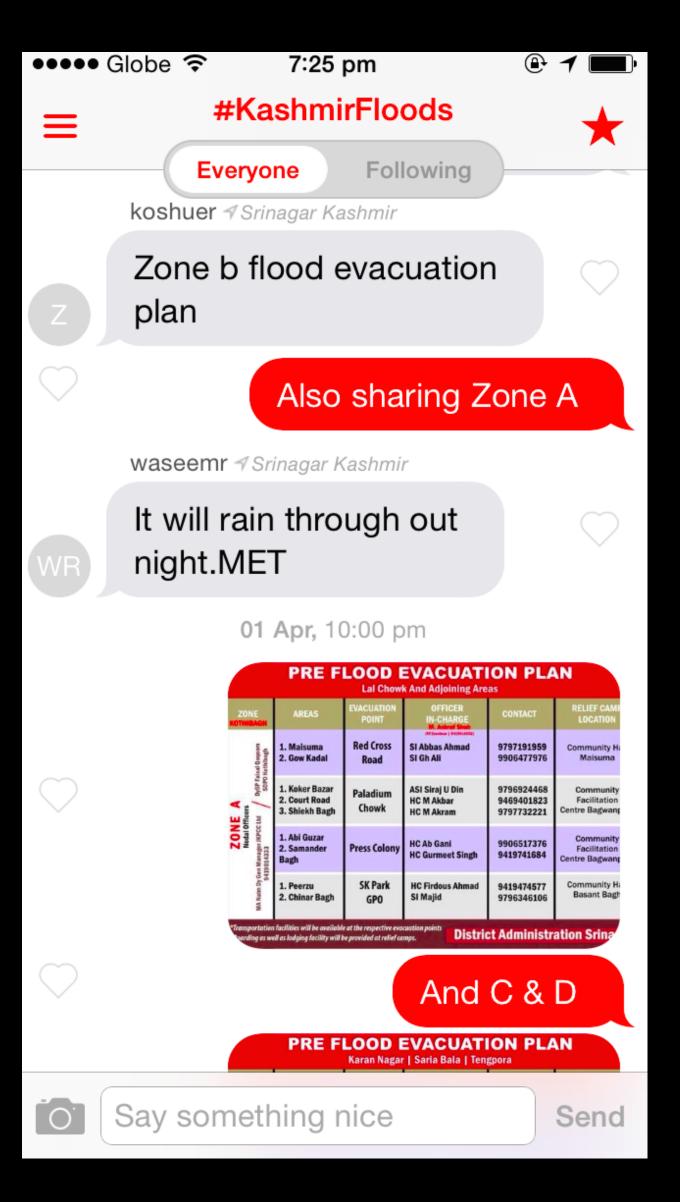

## Kashmir, India April 2015

### Kashmir, India April 2015

| <b>7:25 pm</b>                                                                  | ₽ <b>1</b> ■• |
|---------------------------------------------------------------------------------|---------------|
| shmirFloods                                                                     | *             |
| Following<br>shibagh 14.70<br>)<br>.16 feet - 0.09                              |               |
| jood news<br>ontinous rainfall<br>ming                                          | $\bigcirc$    |
| ļĦā'il                                                                          |               |
| ne update of<br>aity                                                            | $\bigcirc$    |
| agar Kashmir                                                                    |               |
| Dispatch: Flood<br>unts #Kashmir,<br>next 24 hrs<br>ttp://t.co/<br>ID<br>floods |               |
| Anr 9.26 nm                                                                     |               |
| ning nice                                                                       | Send          |