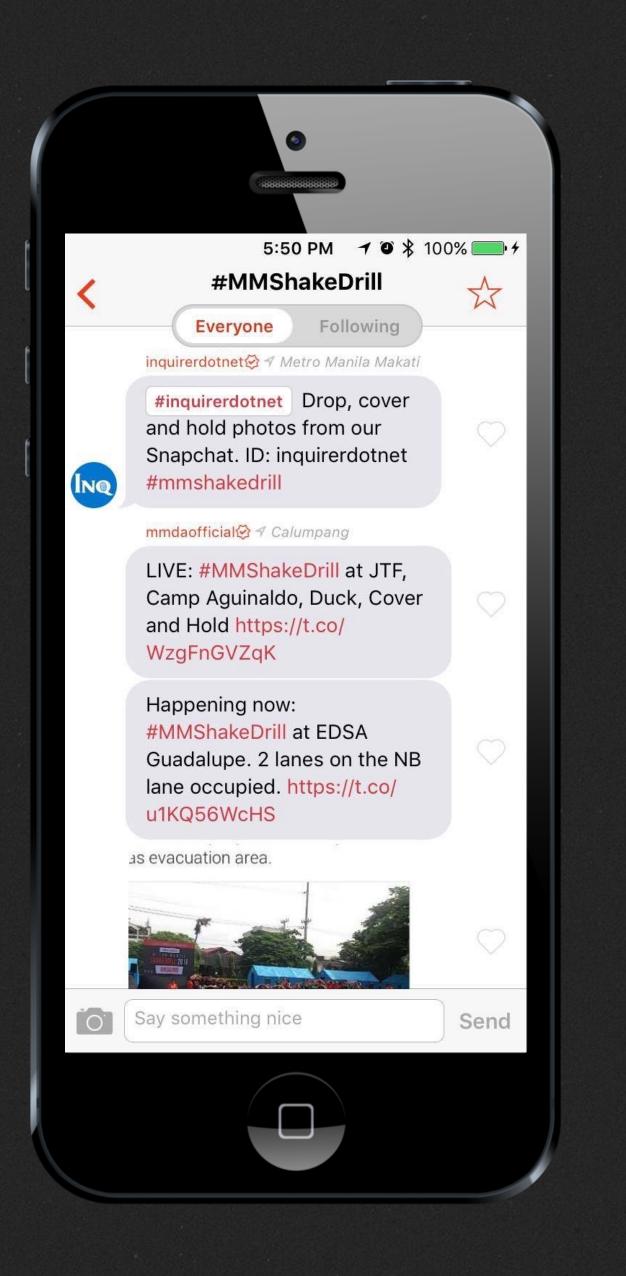

### #MMShakeDrill June 2016

Works offline  $\checkmark$ Broader reach  $\checkmark$ Cheaper than SMS  $\checkmark$ 100% software  $\checkmark$ Easy to deploy  $\checkmark$ Scales infinitely V

The Metropolitan Manila Development Authority is the first organisation in the world to use mobile peer-to-peer technology for disaster preparedness

# FireChatAlerts

Philippines > Metró Manila Sent at 10:34 AM The Metro Manila ShakeDrill + @MMDAofficial on FireChat has ended. Follow to stay updated and share #MMShakeDrill. Visit http:// your experience at mmshakedrill.ph for more information on how to prepare your family. Still active and