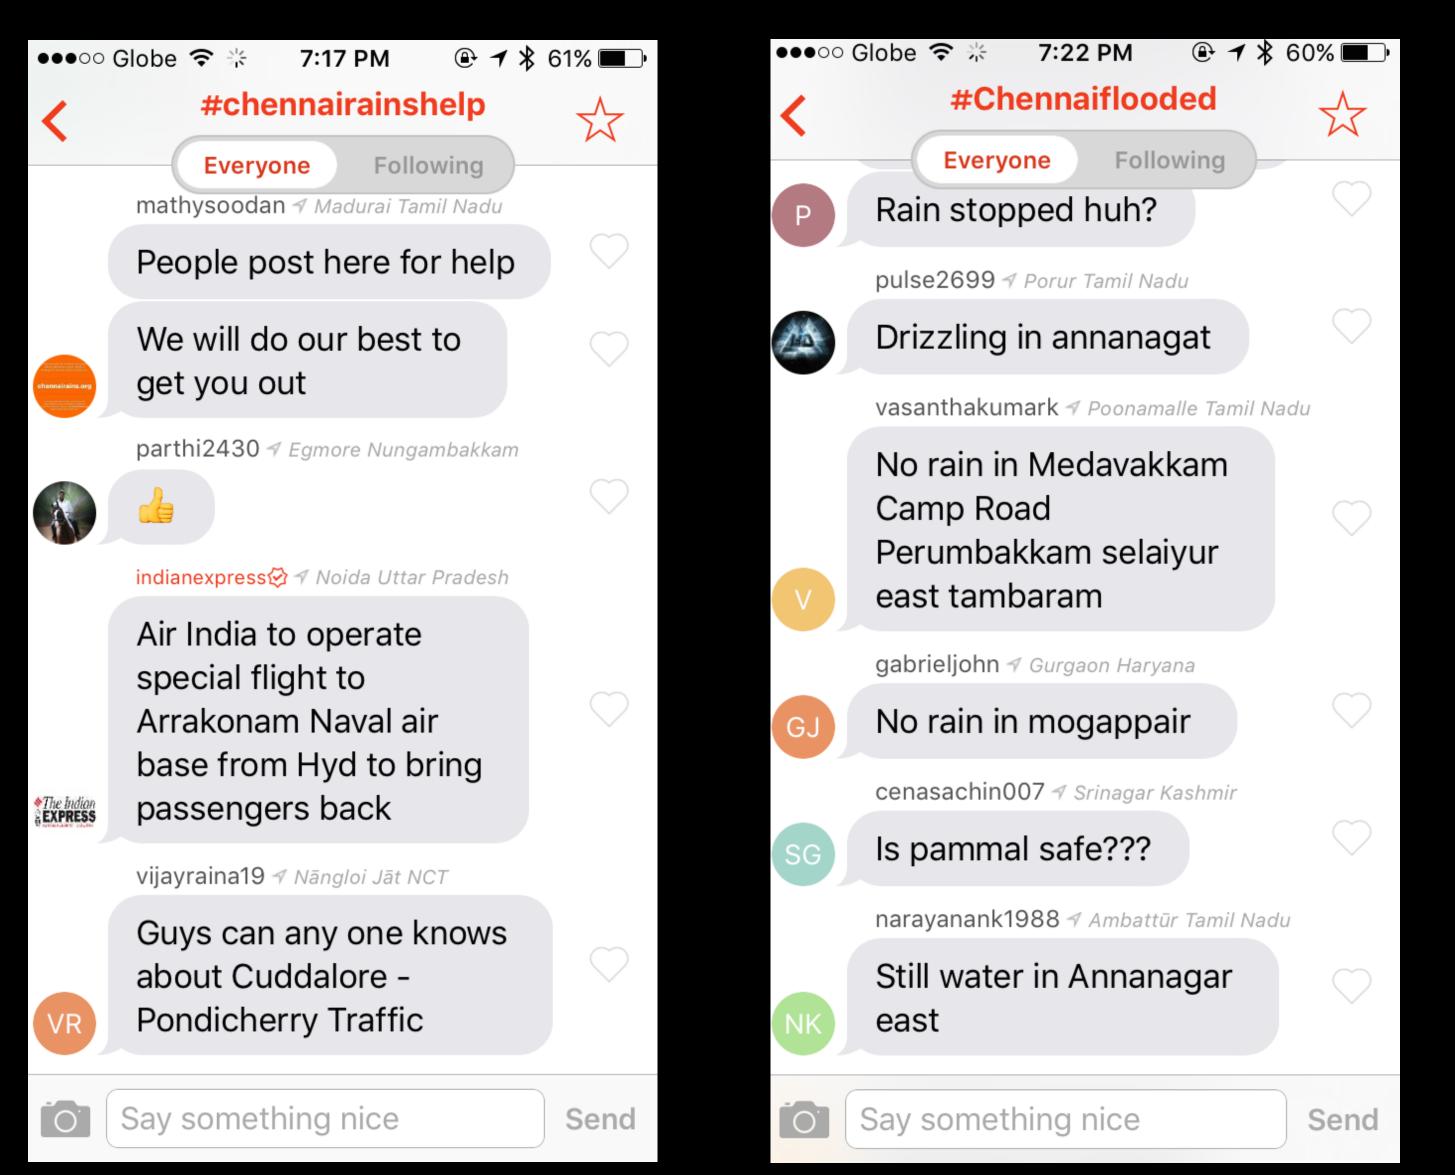

|               |
| jood news<br>ontinous rainfall<br>ming                                          | $\bigcirc$    |
| ļĦā'il                                                                          |               |
| ne update of<br>aity                                                            | $\bigcirc$    |
| agar Kashmir                                                                    |               |
| Dispatch: Flood<br>unts #Kashmir,<br>next 24 hrs<br>ttp://t.co/<br>ID<br>floods |               |
| Anr 9.26 nm                                                                     |               |
| ning nice                                                                       | Send          |



### Chennai, India December 2015



### Chennai, India December 2015





### Typhoon Watch, Philippines 2015-2016



| ŧLandoPH                                     | $\frac{1}{2}$ | <   | #Marikina                                                                                                                                                                                                                                                                                                                                                                        | *          |
|----------------------------------------------|---------------|-----|-----------------------------------------------------------------------------------------------------------------------------------------------------------------------------------------------------------------------------------