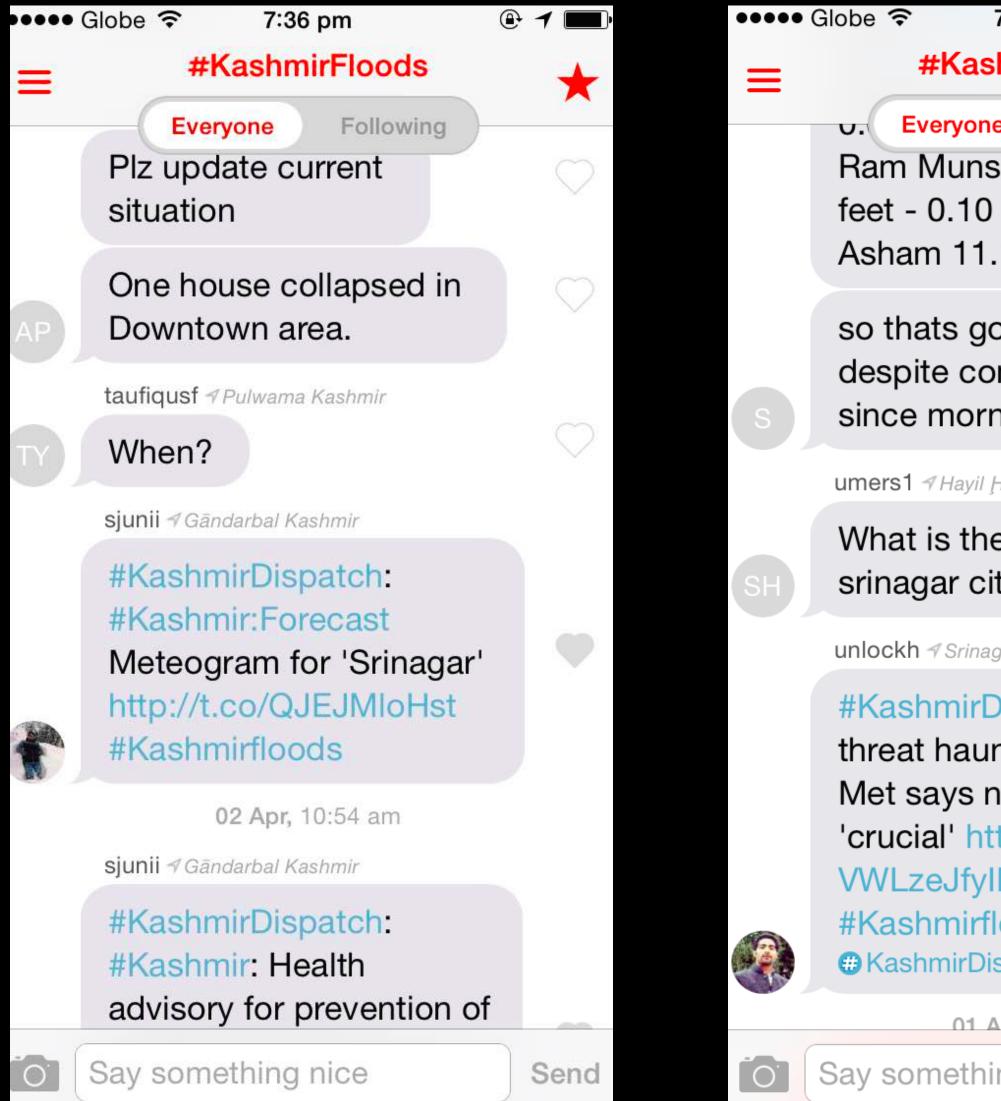

## Kashmir, India April 2015

### Kashmir, India April 2015

| <b>7:25 pm</b>                                                                  | ₽ <b>1</b> ■• |
|---------------------------------------------------------------------------------|---------------|
| shmirFloods                                                                     | *             |
| Following<br>shibagh 14.70<br>)<br>.16 feet - 0.09                              |               |
| jood news<br>ontinous rainfall<br>ming                                          | $\bigcirc$    |
| ļĦā'il                                                                          |               |
| ne update of<br>aity                                                            | $\bigcirc$    |
| agar Kashmir                                                                    |               |
| Dispatch: Flood<br>unts #Kashmir,<br>next 24 hrs<br>ttp://t.co/<br>ID<br>floods |               |
| Anr 9.26 nm                                                                     |               |
| ning nice                                                                       | Send          |