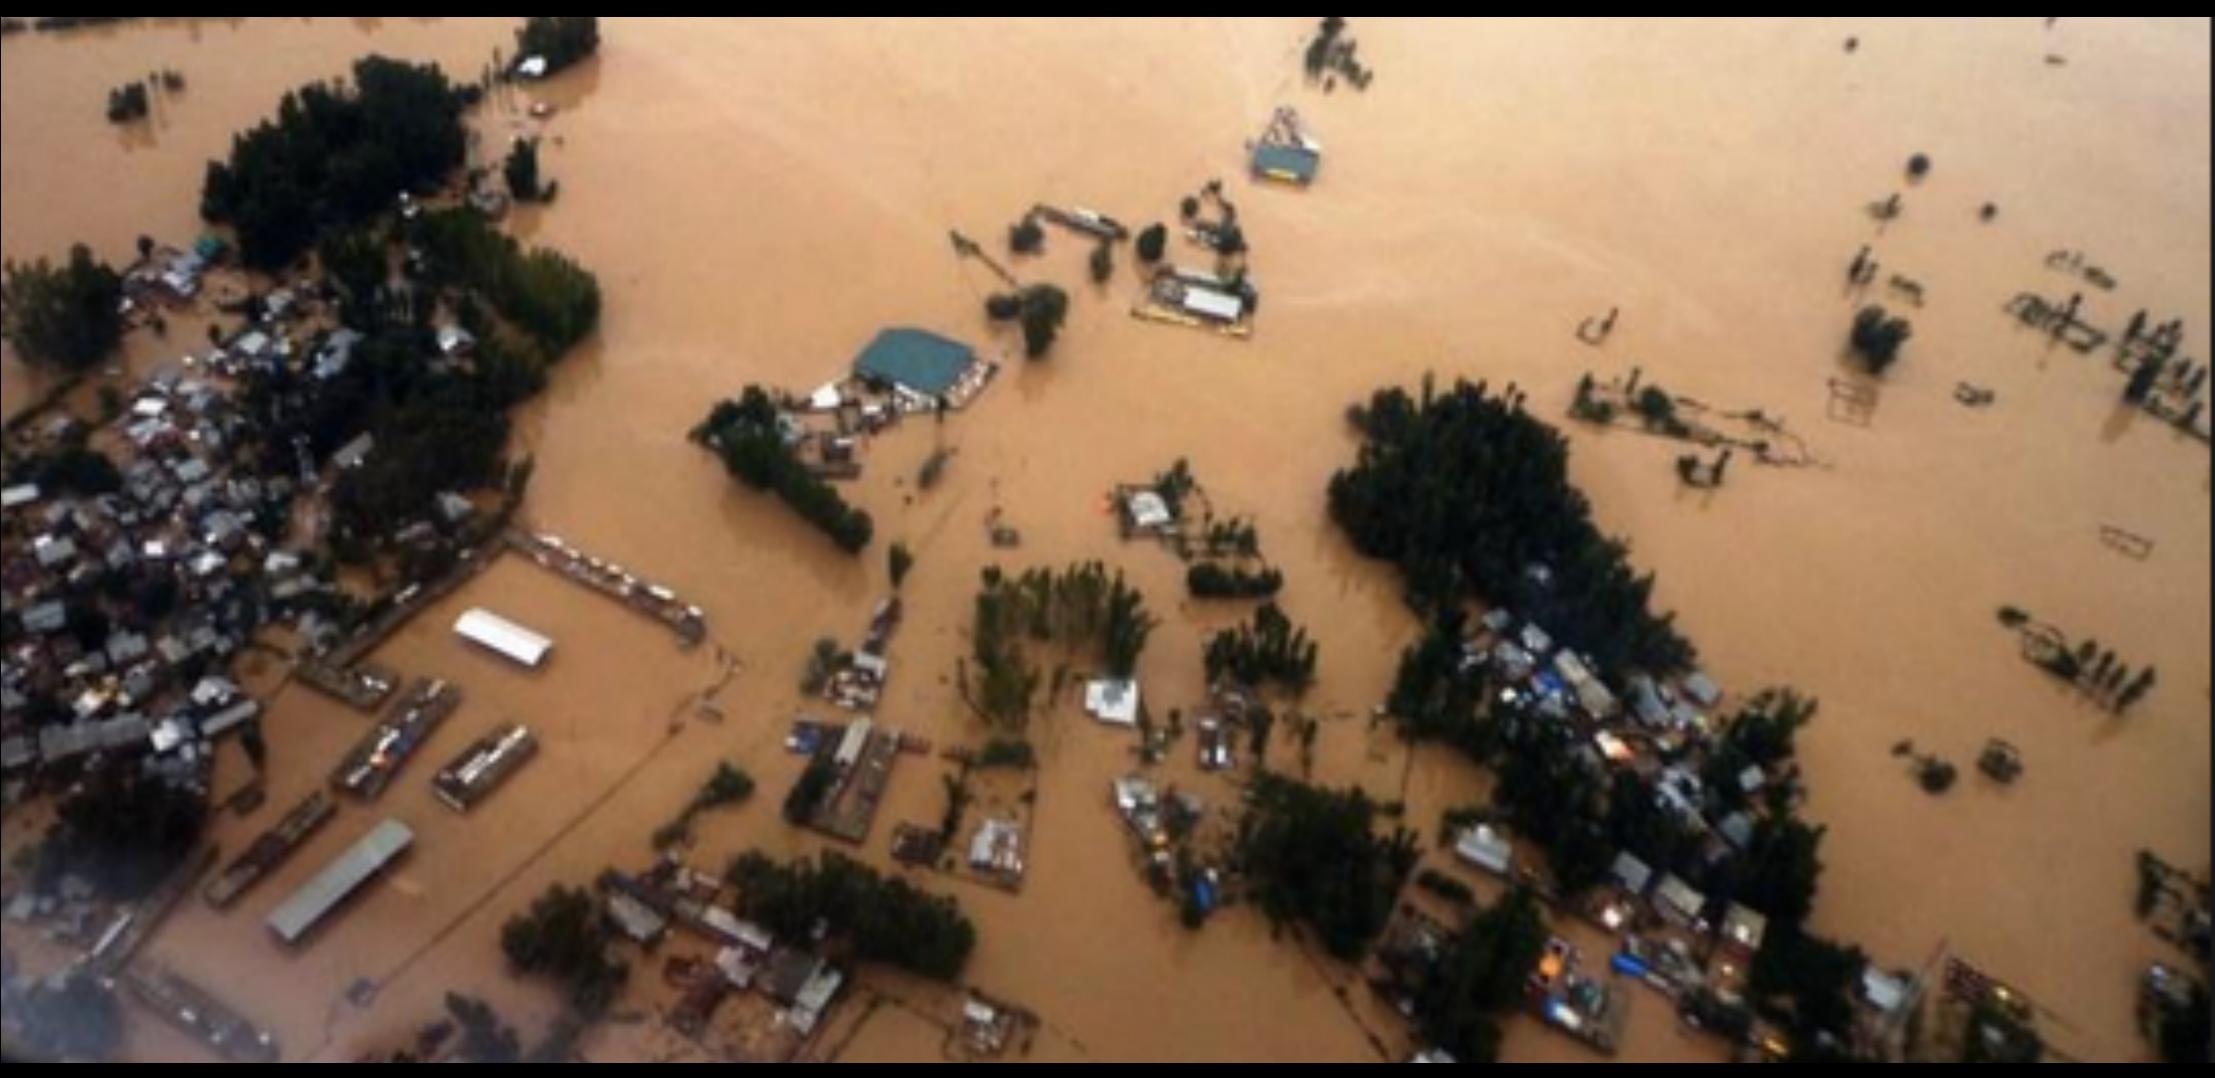

## Kashmir, India April 2015

### Kashmir, India April 2015

| <b>7:25 pm</b>                                                                  | ₽ <b>1</b> ■• |
|---------------------------------------------------------------------------------|---------------|
| shmirFloods                                                                     | *             |
| Following<br>shibagh 14.70<br>)<br>.16 feet - 0.09                              |               |
| jood news<br>ontinous rainfall<br>ming                                          | $\bigcirc$    |
| ļĦā'il                                                                          |               |
| ne update of<br>aity                                                            | $\bigcirc$    |
| agar Kashmir                                                                    |               |
| Dispatch: Flood<br>unts #Kashmir,<br>next 24 hrs<br>ttp://t.co/<br>ID<br>floods |               |
| Anr 9.26 nm                                                                     |               |
| ning nice                                                                       | Send          |