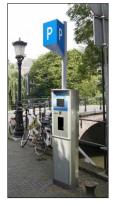

### Unattended, outdoor payment for:

- On-street parking
  Pay & display, pay-by-space,
  pay-by plate
- Bus, underground, ferry etc.
- Other applications
  Charging stations for electric vehicles, entrance tickets, etc.