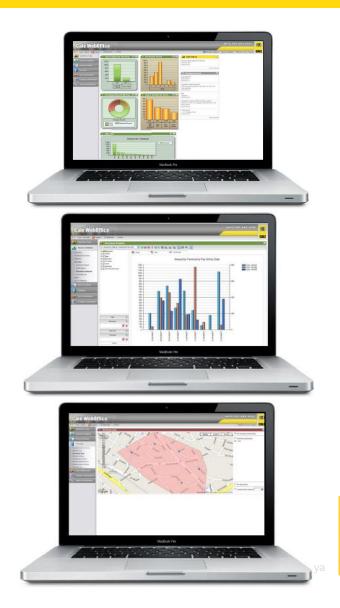

#### Cale WebOffice2

- Web based management and operation of Cale paystations
- Optimal administration tool for operational staff, terminals, spaces
- Provides data analysis for follow up and decision making
- PCI DSS Level 1 certified

#### Cale WebOffice2

- Customizable start page
- Gadgets and News
- Clear interface and menu access
- Personalization on page level
- Statistics and reports
- Detailed purchase and event data
- Standard and Advanced filters
- Dynamic reports and statistics
- Export of data and reports (Excel, Word, PDF)
- Standard and custom XML Web Services
- Google Maps overview
- Alarm forwarding by SMS, E-mail
- Comply to PCI DSS level 1
- Access control to CWO and CWT
- Remote software and parameter upgrade