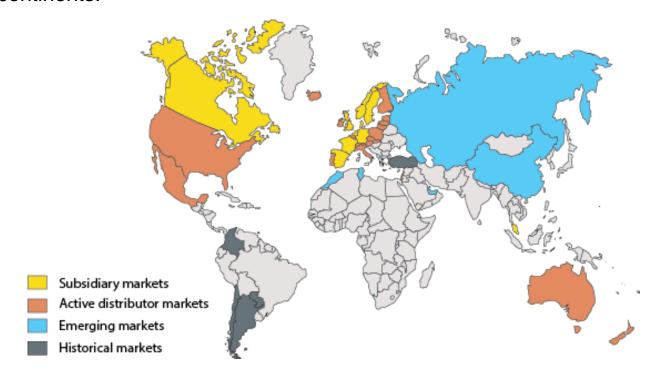

#### Cale in the world

# **Global presence**

Cale has installed equipment in nearly 40 countries and on all continents.