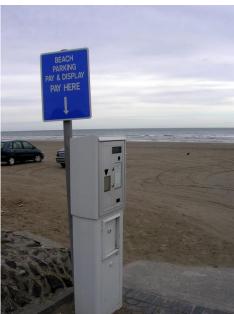

### Unattended, outdoor payment for:

- On-street parking
  Pay & display, pay-by-space,
  pay-by plate
- Bus, underground, ferry etc.
- Other applications
  Charging stations for electric vehicles, entrance tickets, etc.

# **Global presence**

Cale has installed equipment in nearly 40 countries and on all continents.