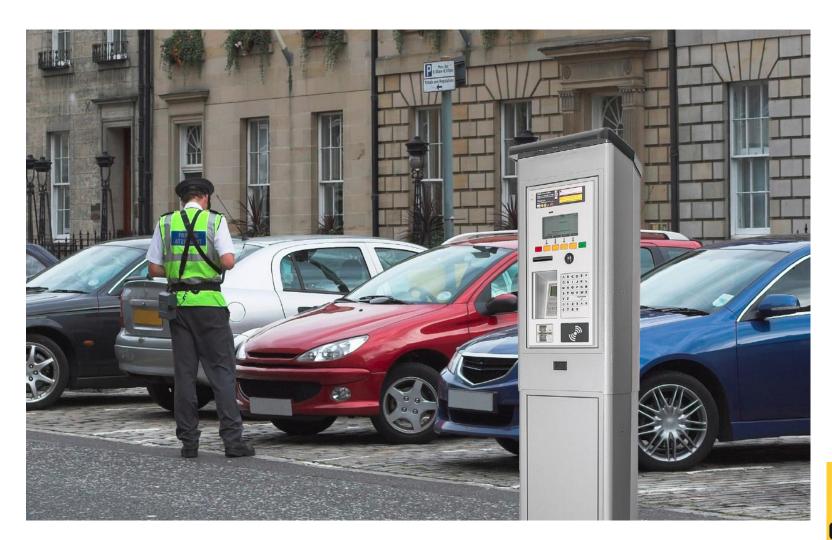

### Unattended, outdoor payment for:

- On-street parking
  Pay & display, pay-by-space,
  pay-by plate
- Bus, underground, ferry etc.
- Other applications
  Charging stations for electric vehicles, entrance tickets, etc.

# **Global presence**

Cale has installed equipment in nearly 40 countries and on all continents.