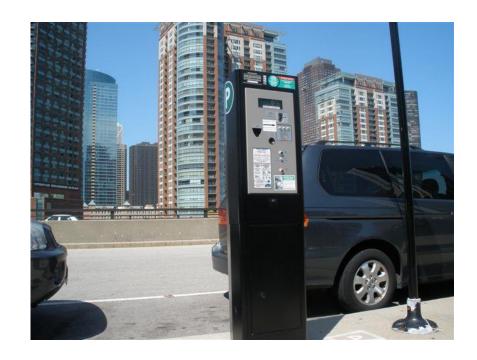

### Unattended, outdoor payment for:

- On-street parking
  Pay & display, pay-by-space,
  pay-by plate
- Bus, underground, ferry etc.
- Other applications
  Charging stations for electric vehicles, entrance tickets, etc.