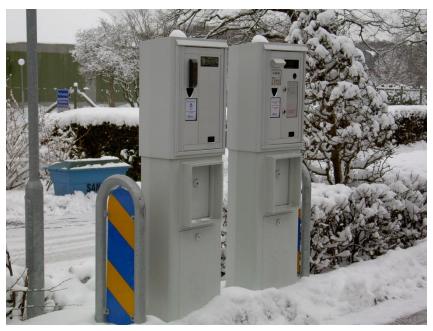

### Unattended, outdoor payment for:

- On-street parking
  Pay & display, pay-by-space,
  pay-by plate
- Bus, underground, ferry etc.
- Other applications
  Charging stations for electric vehicles, entrance tickets, etc.

# **Global presence**

Cale has installed equipment in nearly 40 countries and on all continents.