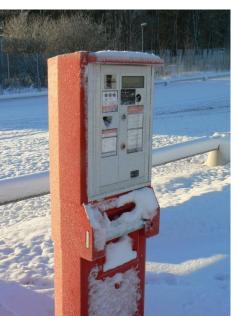

### Unattended, outdoor payment for:

- On-street parking
  Pay & display, pay-by-space,
  pay-by plate
- Bus, underground, ferry etc.
- Other applications
  Charging stations for electric vehicles, entrance tickets, etc.