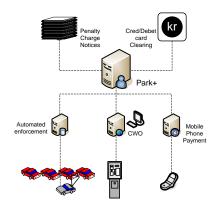

#### • 2007 – Calgary

- 900+ CWT 2115 and CWO
- Zone number and license plate input
- Credit card integration (PCI Level 1)
- ANPR enforcement integration

#### 2008 – Amsterdam

- 3500+ CWT 2120 and CWO
- License plate input
- Credit/Direct debit/E-purse card integration
- PRDB/Servicehuis (RPV) integration

#### 2009 – Utrecht

- 800+ CWT 2120 and CWO
- License plate input
- Credit/Direct debit/E-purse card integration
- Online Account Virtual parking permit system
- Integration with Utrecht inhabitant database

#### • 2010 – Chicago

- 5000+ MPC and CWO
- Operator Specific business system in CWO2
- Credit card integration (PCI Level 1)
- Integrated with cell phone payment (to CWO)
- Functional development for specific tax handling

#### 2012 – Pittsburg

- 900+ CWTC and CWO
- License plate input
- City wide Top-Up function (centralized)
- City wide forced rotation (centralized)
- Integrated with cell phone payment (to and from CWO)
- Integrated with ANPR enforcement