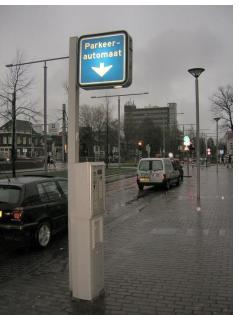

### Unattended, outdoor payment for:

- On-street parking
  Pay & display, pay-by-space,
  pay-by plate
- Bus, underground, ferry etc.
- Other applications
  Charging stations for electric vehicles, entrance tickets, etc.

# **Global presence**

Cale has installed equipment in nearly 40 countries and on all continents.