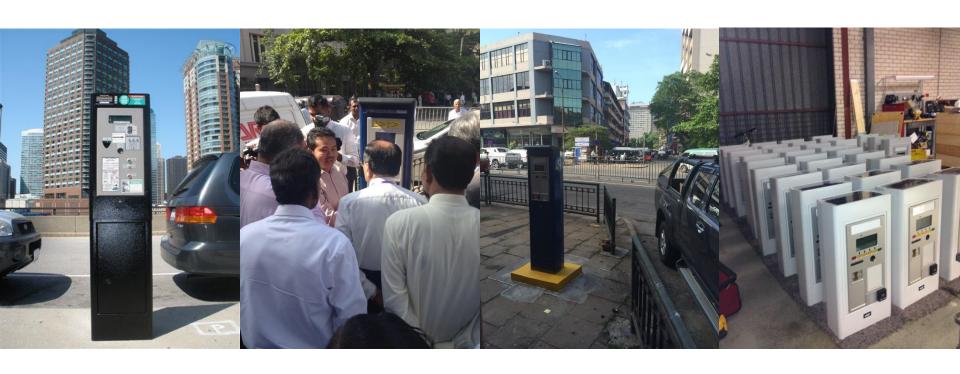

# **Global presence**

Cale has installed equipment in nearly 40 countries and on all continents.