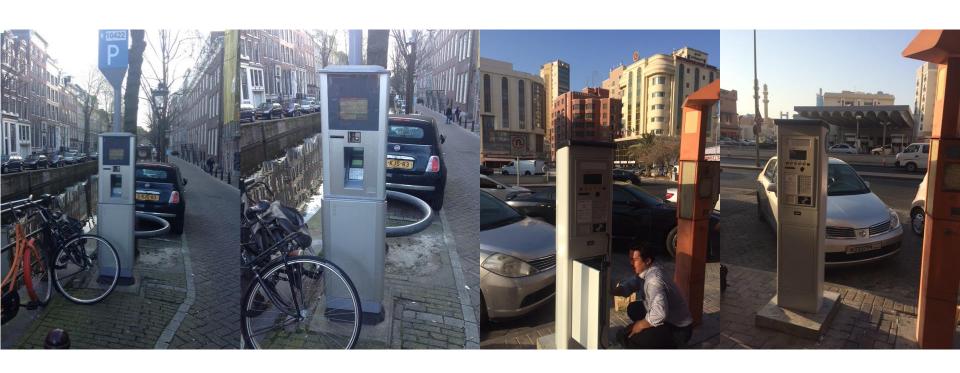

#### • 2007 – Calgary

- 900+ CWT 2115 and CWO
- Zone number and license plate input
- Credit card integration (PCI Level 1)
- ANPR enforcement integration

#### 2008 – Amsterdam

- 3500+ CWT 2120 and CWO
- License plate input
- Credit/Direct debit/E-purse card integration
- PRDB/Servicehuis (RPV) integration

#### 2009 – Utrecht

- 800+ CWT 2120 and CWO
- License plate input
- Credit/Direct debit/E-purse card integration
- Online Account Virtual parking permit system
- Integration with Utrecht inhabitant database

#### • 2010 – Chicago

- 5000+ MPC and CWO
- Operator Specific business system in CWO2
- Credit card integration (PCI Level 1)
- Integrated with cell phone payment (to CWO)
- Functional development for specific tax handling

#### 2012 – Pittsburg

- 900+ CWTC and CWO
- License plate input
- City wide Top-Up function (centralized)
- City wide forced rotation (centralized)
- Integrated with cell phone payment (to and from CWO)
- Integrated with ANPR enforcement