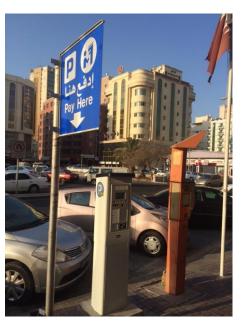

### Unattended, outdoor payment for:

- On-street parking
  Pay & display, pay-by-space,
  pay-by plate
- Bus, underground, ferry etc.
- Other applications
  Charging stations for electric vehicles, entrance tickets, etc.