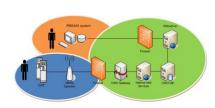

# Cale WebConcept – In a nutshell

#### Cale WebOffice2

- Web based management and operation of Cale paystations
- Optimal administration tool for operational staff, terminals, spaces
- Provides data analysis for follow up and decision making
- PCI DSS Level 1 certified