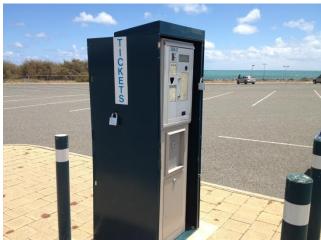

### Unattended, outdoor payment for:

- On-street parking
  Pay & display, pay-by-space,
  pay-by plate
- Bus, underground, ferry etc.
- Other applications
  Charging stations for electric vehicles, entrance tickets, etc.