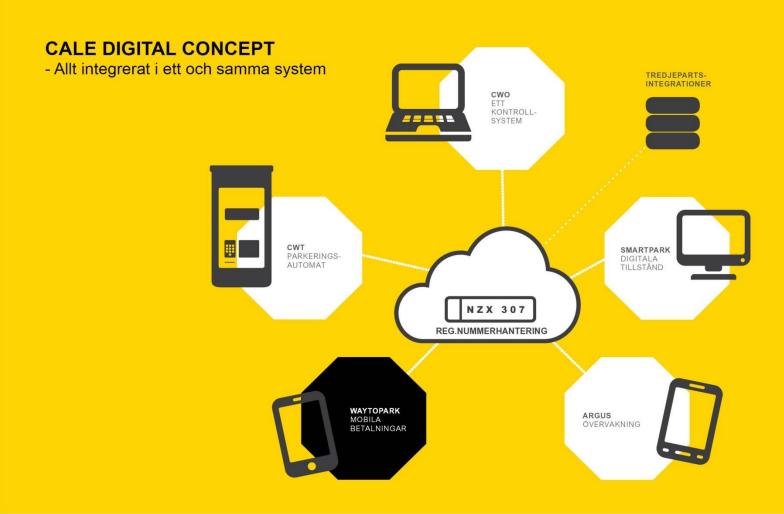

# Cale WebConcept – In a nutshell

#### Cale WebOffice2

- Web based management and operation of Cale paystations
- Optimal administration tool for operational staff, terminals, spaces
- Provides data analysis for follow up and decision making
- PCI DSS Level 1 certified

#### Cale WebOffice2

- Customizable start page
- Gadgets and News
- Clear interface and menu access
- Personalization on page level
- Statistics and reports
- Detailed purchase and event data
- Standard and Advanced filters
- Dynamic reports and statistics
- Export of data and reports (Excel, Word, PDF)
- Standard and custom XML Web Services
- Google Maps overview
- Alarm forwarding by SMS, E-mail
- Comply to PCI DSS level 1
- Access control to CWO and CWT
- Remote software and parameter upgrade