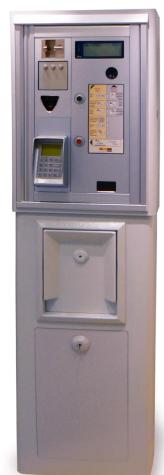

### Unattended, outdoor payment for:

- On-street parking
  Pay & display, pay-by-space,
  pay-by plate
- Bus, underground, ferry etc.
- Other applications
  Charging stations for electric vehicles, entrance tickets, etc.