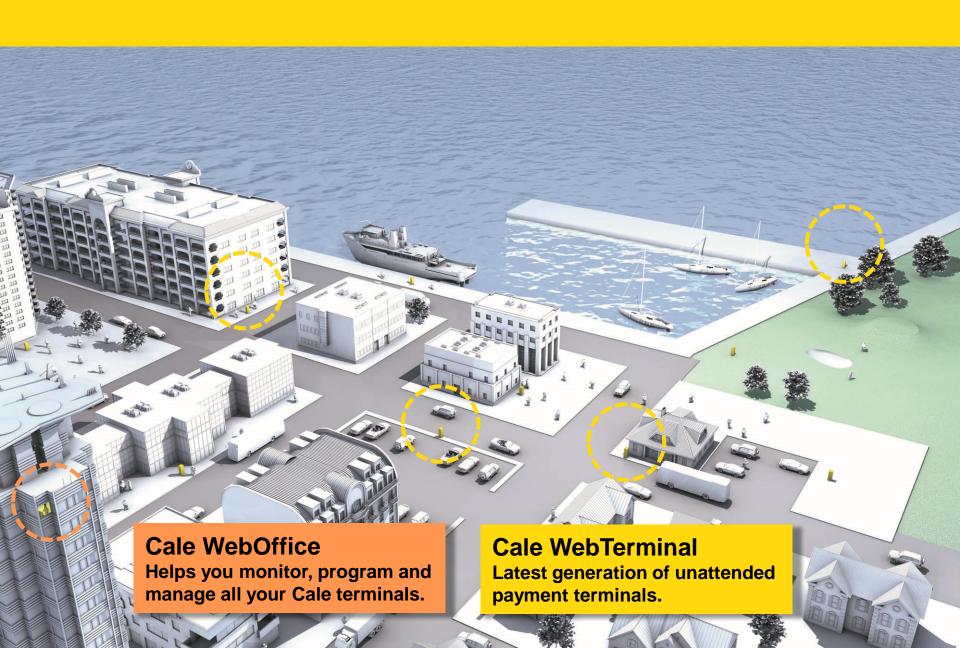

# Cale WebConcept – In a nutshell

#### Cale WebOffice2

- Web based management and operation of Cale paystations
- Optimal administration tool for operational staff, terminals, spaces
- Provides data analysis for follow up and decision making
- PCI DSS Level 1 certified

#### Cale WebOffice2

- Customizable start page
- Gadgets and News
- Clear interface and menu access
- Personalization on page level
- Statistics and reports
- Detailed purchase and event data
- Standard and Advanced filters
- Dynamic reports and statistics
- Export of data and reports (Excel, Word, PDF)
- Standard and custom XML Web Services
- Google Maps overview
- Alarm forwarding by SMS, E-mail
- Comply to PCI DSS level 1
- Access control to CWO and CWT
- Remote software and parameter upgrade