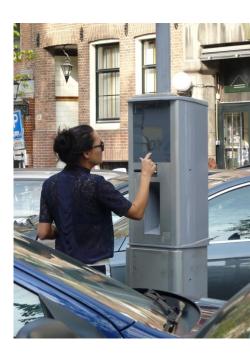

### Unattended, outdoor payment for:

- On-street parking
  Pay & display, pay-by-space,
  pay-by plate
- Bus, underground, ferry etc.
- Other applications
  Charging stations for electric vehicles, entrance tickets, etc.

# **Global presence**

Cale has installed equipment in nearly 40 countries and on all continents.