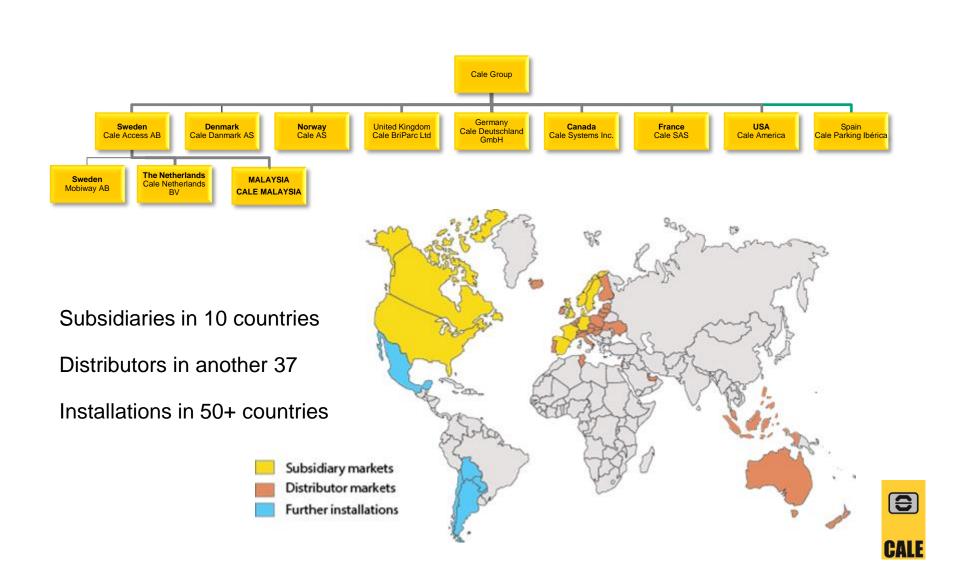

#### Cale in the world

# **Global presence**

Cale has installed equipment in nearly 40 countries and on all continents.