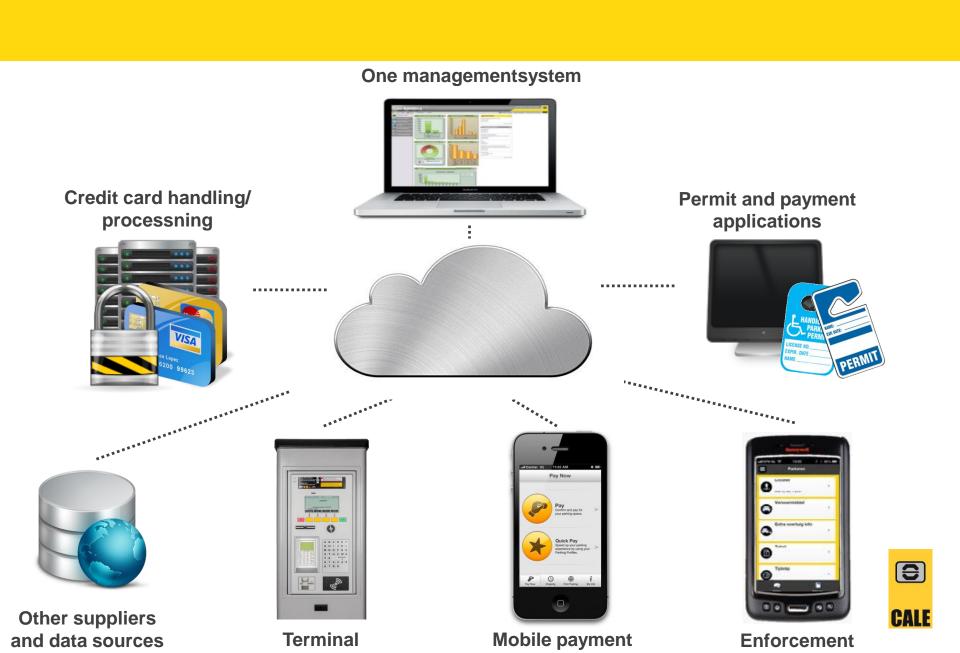

# **Products and services today**

Parking meters/ Payment terminals

Service & support

System services

# Cale WebConcept – In a nutshell

#### Cale WebOffice2

- Web based management and operation of Cale paystations
- Optimal administration tool for operational staff, terminals, spaces
- Provides data analysis for follow up and decision making
- PCI DSS Level 1 certified

#### Cale WebOffice2

- Customizable start page
- Gadgets and News
- Clear interface and menu access
- Personalization on page level
- Statistics and reports
- Detailed purchase and event data
- Standard and Advanced filters
- Dynamic reports and statistics
- Export of data and reports (Excel, Word, PDF)
- Standard and custom XML Web Services
- Google Maps overview
- Alarm forwarding by SMS, E-mail
- Comply to PCI DSS level 1
- Access control to CWO and CWT
- Remote software and parameter upgrade