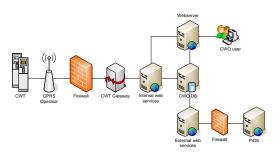

# Cale WebConcept – In a nutshell

#### Cale WebOffice2

- Web based management and operation of Cale paystations
- Optimal administration tool for operational staff, terminals, spaces
- Provides data analysis for follow up and decision making
- PCI DSS Level 1 certified

#### Cale WebOffice2

- Customizable start page
- Gadgets and News
- Clear interface and menu access
- Personalization on page level
- Statistics and reports
- Detailed purchase and event data
- Standard and Advanced filters
- Dynamic reports and statistics
- Export of data and reports (Excel, Word, PDF)
- Standard and custom XML Web Services
- Google Maps overview
- Alarm forwarding by SMS, E-mail
- Comply to PCI DSS level 1
- Access control to CWO and CWT
- Remote software and parameter upgrade