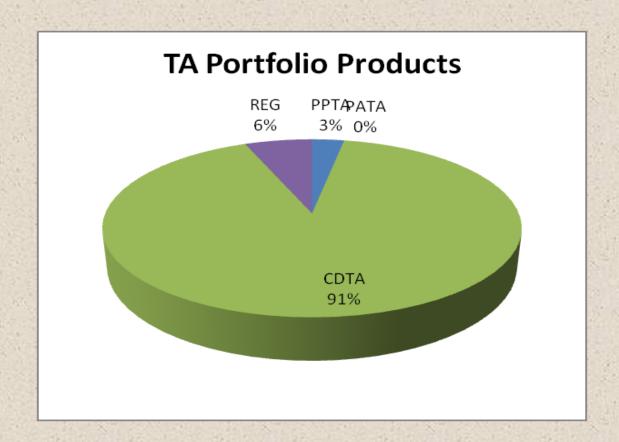

#### **TA Portfolio Products**

|            | Products | Amount (Mil) | %      |
|------------|----------|--------------|--------|
| The second | PPTA     | 0.5          | 2.9%   |
|            | PATA     | 0            | 0.0%   |
|            | CDTA     | 15.675       | 91.0%  |
|            | REG      | 1.05         | 6.1%   |
|            | Total    | 17.225       | 100.0% |