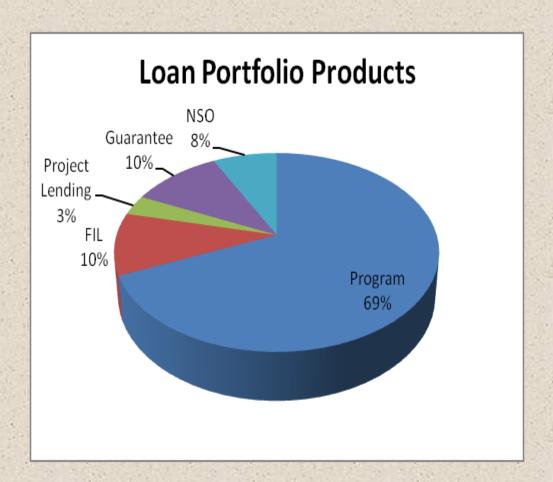

#### **Loan Portfolio Products**

| Products        | Amount (Mil) | %      |
|-----------------|--------------|--------|
| Program         | 2,048        | 68.6%  |
| FIL             | 302          | 10.1%  |
| Project Lending | 99           | 3.3%   |
| Guarantee       | 314          | 10.5%  |
| NSO             | 225          | 7.5%   |
| Total           | 2,988        | 100.0% |