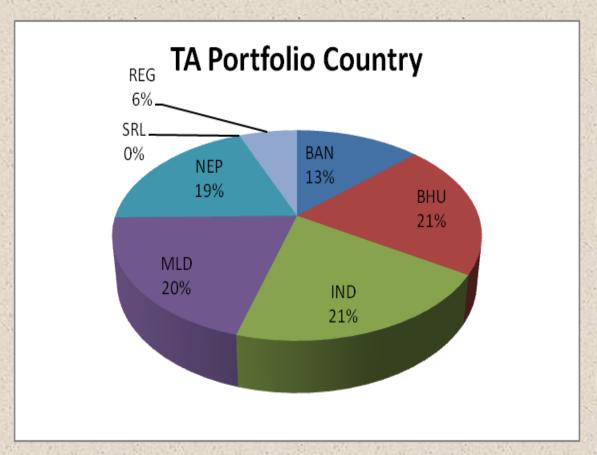

## **TA Portfolio Country**

| Country | Amount (Mil) | %      |
|---------|--------------|--------|
| BAN     | 2.25         | 13.1%  |
| BHU     | 3.575        | 20.8%  |
| IND     | 3.55         | 20.6%  |
| MLD     | 3.5          | 20.3%  |
| NEP     | 3.3          | 19.2%  |
| SRL     | 0            | 0.0%   |
| REG     | 1.05         | 6.1%   |
| Total   | 17.225       | 100.0% |