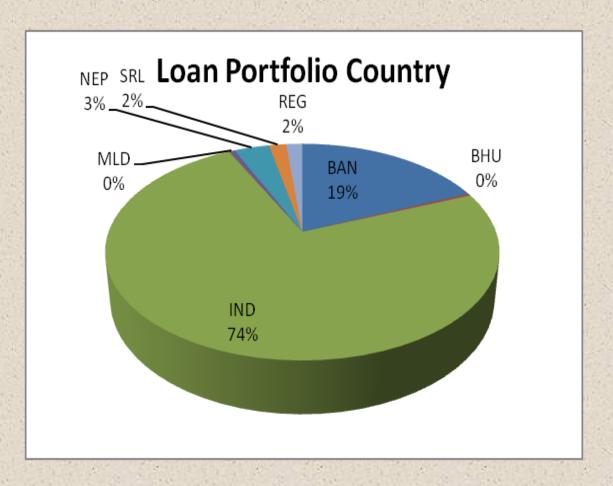

### **Loan Portfolio Country**

| Country | Amount (Mil) | %      |
|---------|--------------|--------|
| BAN     | 556          | 18.6%  |
| BHU     | 9            | 0.3%   |
| IND     | 2,204        | 73.8%  |
| MLD     | 17           | 0.6%   |
| NEP     | 103          | 3.5%   |
| SRL     | 50           | 1.7%   |
| REG     | 48           | 1.6%   |
| Total   | 2,987        | 100.0% |