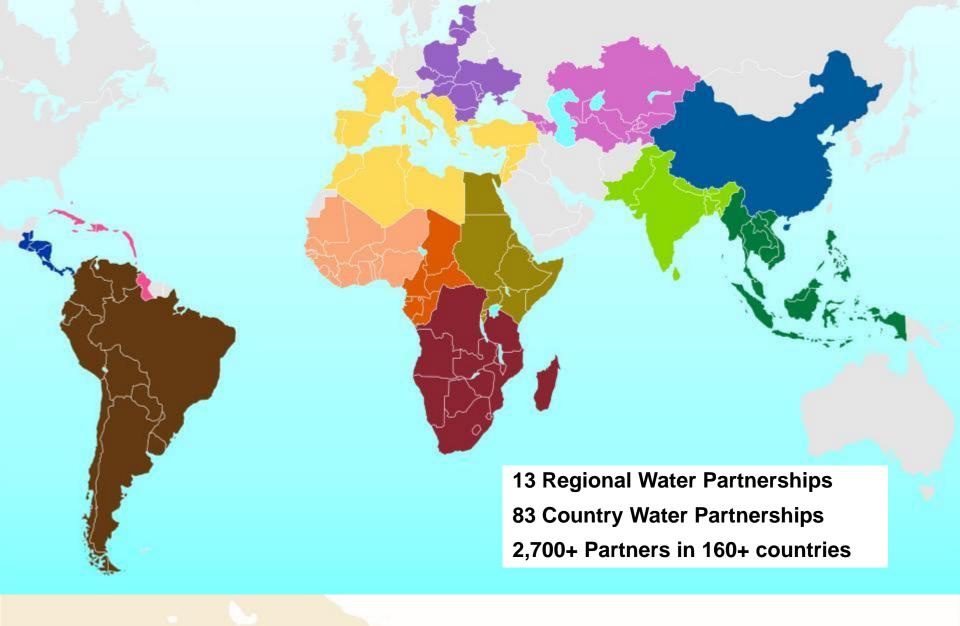

#### **GWP's Strategic Approach**

- 1. Water is key to sustainable development
- 2. Integrating across sectors and involving multiple stakeholders (government, civil society, private sector) is a formula for success
- 3. Bridging science and policy through knowledge sharing
- 4. Capacity building for better water resources management