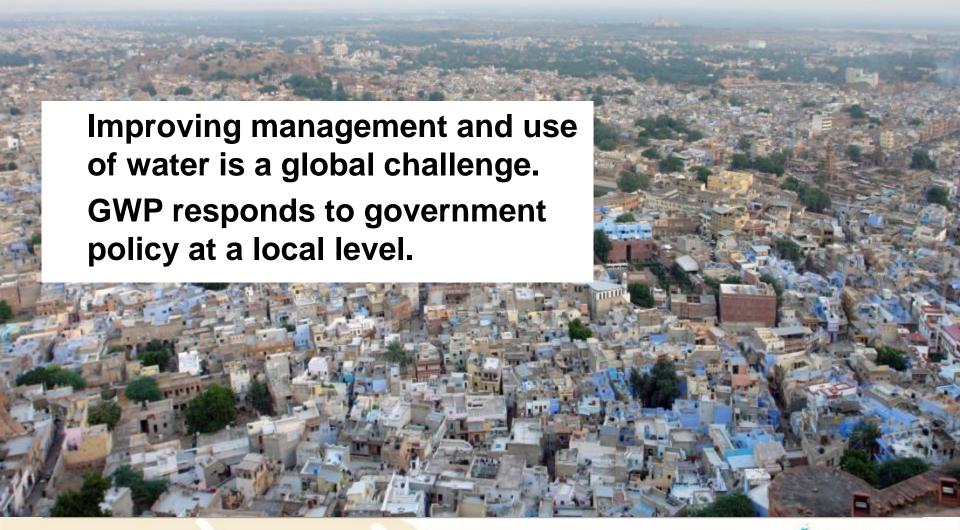

ce, whether wholly or partially. Please feel free to contact the authors directly should you have queries.

Dr . Ursula Schaefer-Preuss GWP Chair





#### **GWP's Strategic Approach**

- 1. Water is key to sustainable development
- 2. Integrating across sectors and involving multiple stakeholders (government, civil society, private sector) is a formula for success
- 3. Bridging science and policy through knowledge sharing
- 4. Capacity building for better water resources management





#### **Urban Water Partnership in Karachi**

The global challenge of urbanisation being addressed in Karachi





#### Urban flood risk management framework for Dhaka





## Rural development boosted by **Provincial Water Partnerships in China**





#### Building capacity among water users in Rajasthan



### **Strengthened capacity for monitoring Thailand's river basins**

GWP organises training workshops for stakeholders to address resource overuse.





## New national water policy in India approved

The global challenge is to get countries to adopt integrated and coherent national water policies.

GWP India took a lead in facilitating stakeholder participation.





## Integrated approach adopted in Kyrgyzstan, Tajikistan, and Uzbekistan

Ten year project trains over 5,000 specialists









#### Thank you