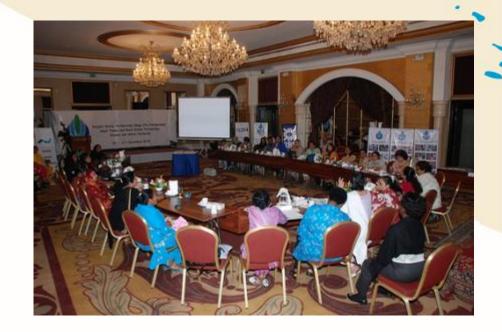

## New national water policy in India approved

The global challenge is to get countries to adopt integrated and coherent national water policies.

GWP India took a lead in facilitating stakeholder participation.