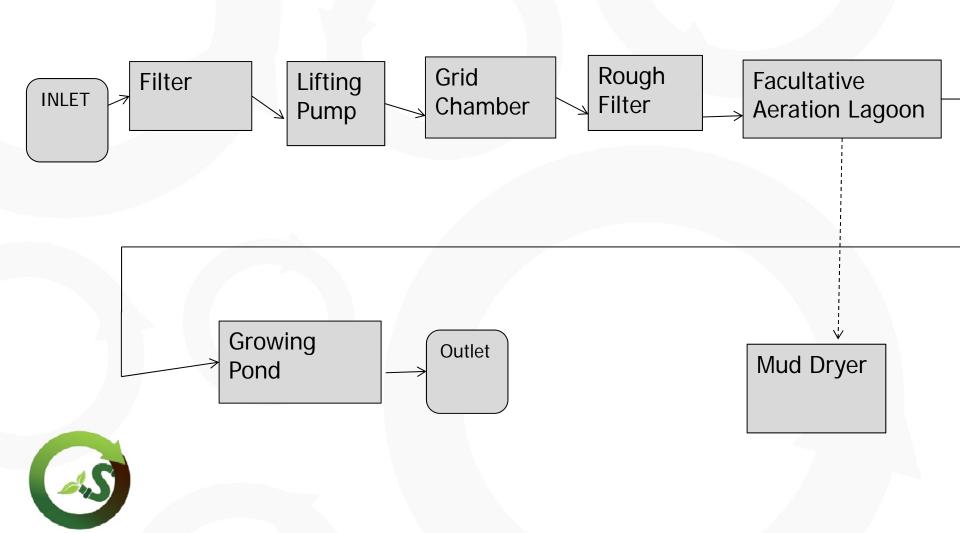

# Working Diagram On the wastewater Treatment Plant

Vacum Pump

Aerator

Lift Pump

**G**rid Chamber