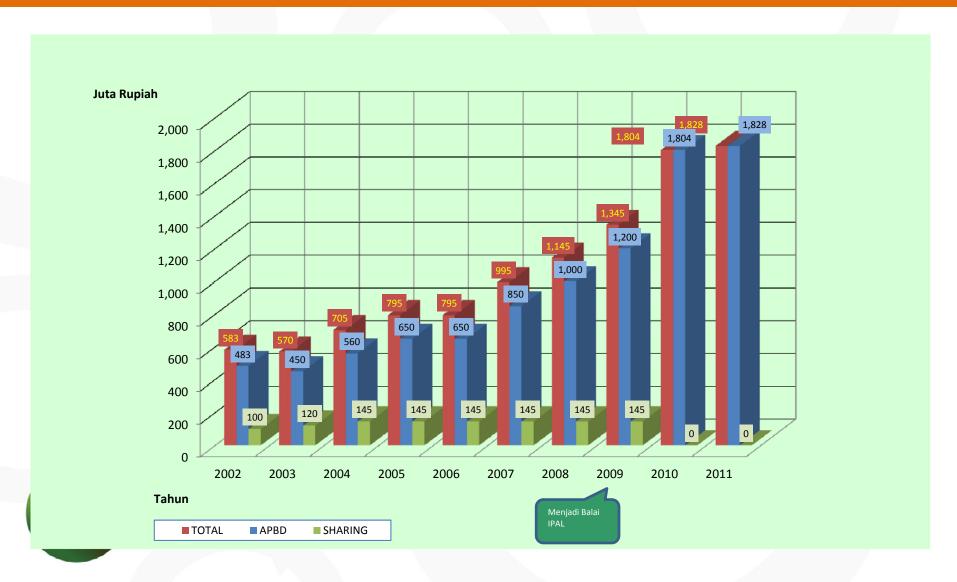

-     | -     | -    |        |
| Planning       | 0              | 22   | 1300 | 1300 | 995   | 995   | 338  | 5,000  |
| Real           | 10,456         | 22   | 950  | 1389 |       |       |      | 12,817 |
| BANTUL         |                |      |      |      |       |       |      |        |
| Existing       | 300            | -    | -    | -    | -     | -     | -    |        |
| Planning       | 0              | 945  | 500  | 500  | 1,800 | 1,255 | 1000 | 6,000  |
| Real           | 300            | 0    | 199  | 35   |       |       |      | 564    |

Total house connection covered by Our Plant: 14.329 House Connection (Max: 25.000 HC) We Also planned to increase the service by build one more plant in pleret (Max: 27.000 HC)



#### **Fund Needed for Maintenance and Operation**





## Problems, Answer, What Remains?

| No | Problems                                                                    | Innovative Decisions                                                                                                                                                                                                                                                                   | Optimalizati ons                  |
|----|-----------------------------------------------------------------------------|----------------------------------------------------------------------------------------------------------------------------------------------------------------------------------------------------------------------------------------------------------------------------------