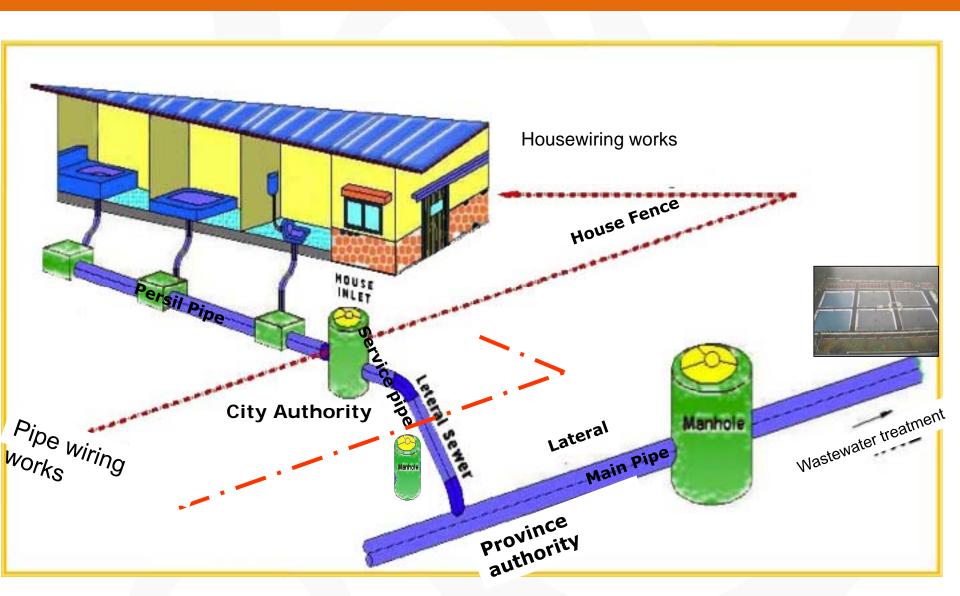

#### Planning for progress, Planning for Sanitaion

## YOGYAKARTA, INDONESIA

This is not an ADB material. The views expressed in this document are the views of the author/s and/or their organizations and do not necessarily reflect the views or policies of the Asian Development Bank, or its Board of Governors, or the governments they represent. ADB does not guarantee the accuracy and/or completeness of the material's contents, and accepts no responsibility for any direct or indirect consequence of their use or reliance, whether wholly or partially. Please feel free to contact the authors directly should you have queries.







## Wastewater Scheme





# Working Diagram On the wastewater Treatment Plant







Vacum Pump



Aerator



Lift Pump



**G**rid Chamber



# House Connection Target

| City/ District | Start-<br>2009 | 2010 | 2011 | 2012 | 2013  | 2014  | 2015 | Total  |
|----------------|----------------|------|------|------|-------|-------|------|--------|
| SLEMAN         |                |      |      |      |       |       |      |        |
| Existing       | 0              | -    | -    | -    | -     | -     | -    | -      |
| Planning       | 0              | 0    | 750  | 445  | 600   | 600   | 605  | 3,000  |
| Real           | 0              | 0    | 600  | 250  |       |       |      | 850    |
| YOGYAKARTA     |                |      |      |      |       |       |      |        |
| Existing       | 10,456