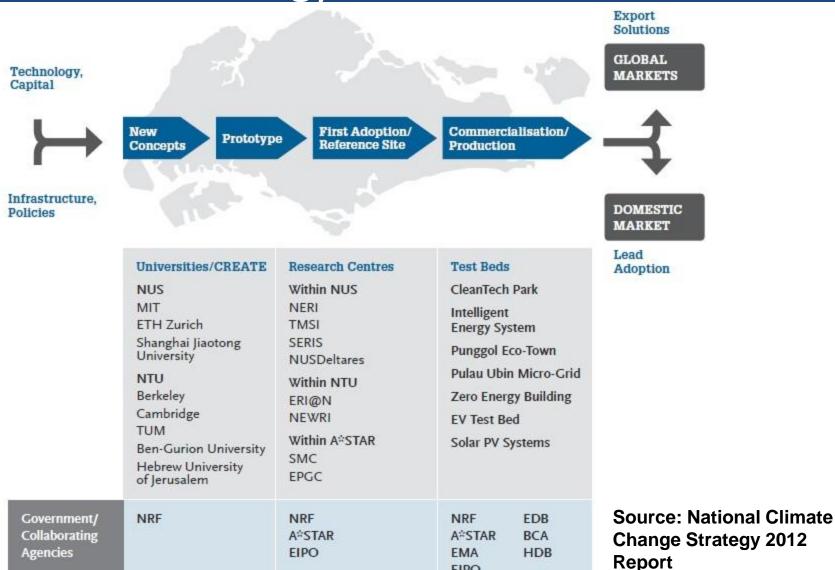

## Roles of Government Agencies in Green Growth

**Source: National Climate Change Strategy 2012 Report** 