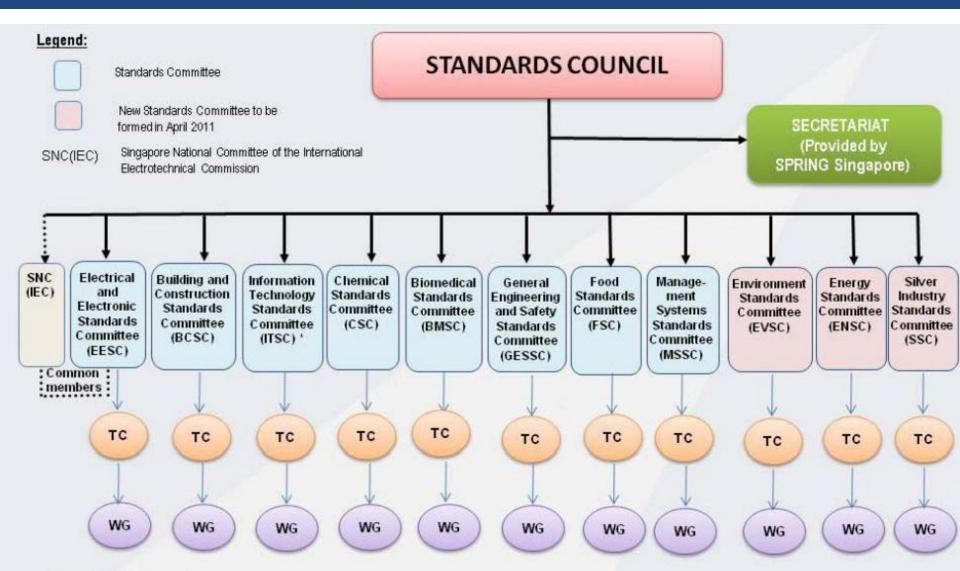

IDA, SiTF, NUS, ISS
- Green IT Certification
- Singapore Certified Green IT Professional (SCGP)
- Foundation Certificate in Green IT

### Sustainable Manufacturing & Supply Chain

- SPRING, WDA, SMF, SEC, SIMTech
- WSQ Graduate
   Diploma in
   Sustainable Mfg
- WSQ Modules for Environmental Technology

## Sustainable Water Solutions

- EWI, PUB, SDWA, GE, SWTC, Polys
- Diploma in Environment Mgmt & Water Technology
- WSQ Certified Used Water Treatment Operator/ Technician

## **Environmental Management**

- NEA, SEC, Polys
- Environmental Protection Management Programmes
- Environmental Public Health Programmes

### Sustainability - General

- SBF, NUS, ITE
- Certified sustainability professional trng
- Green collar worker training

# Green Standards Development – One for Green Skills?



# Industry Competence Framework Development – One for Green Sector?

|                                                | Sub-Sector                 | EMERGING TECHNOLOGIES                                                                                  |                                                          |                                                    |                                            |                                                                                                                                                                                  |                                                                                                                                 |