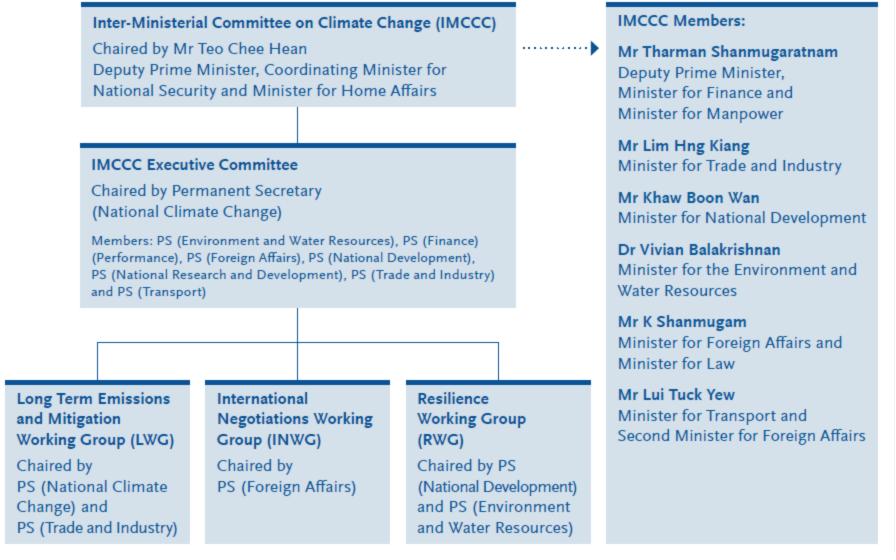

## Roles of Government Agencies in Green Growth

**Source: National Climate Change Strategy 2012 Report** 