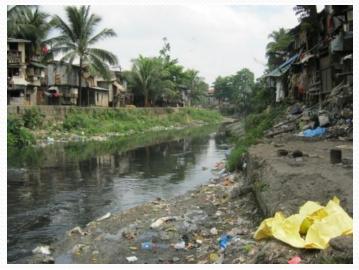

14,351,558.64







# **Estero De Sampaloc (RMMW-EDSAM-06)**

Length = 1139 mAve. Width = 15.90 m

Ave. Depth =

Estimated = 82

# of ISF

#### **Proposed Development:**

- 1. Dredging / Desilting Works
- 2. Bank Improvement
- 3. Surface Artificial Island Reactor
- 4. Floating Active Edge
- 5. Linear Park Development

Year of Implementation: 2012

Estimated Cost: **PHP 44,272,507** 







# Estero De Valencia (RMMW-EDVAL-07)

City of Manila

Length = 1121.73 mAve. Width = 7.71 m

Ave. Depth =

Estimated = 200

# of ISF

# **Proposed Development:**

- 1. Dredging / Desilting Works
- 2. Bank Improvement
- 3. Surface Artificial Island Reactor
- 4. Floating Active Edge
- 5. Linear Park Development

Year of Implementation: 2012

Estimated Cost: **PHP 44,204,867.87** 







# Quezon City





# Estero de San Francisco (RMMW-EDSF-25)

Quezon City

Length = **4235.00** m Ave. Width = **20.00** m

Ave. Depth =

Estimated = 100

# of ISF

# **Proposed Development:**

- 1. Dredging / Desilting Works
- 2. Bank Improvement
- 3. Surface Artificial Island Reactor
- 4. Floating Active Edge
- 5. Linear Park Development

Year of Implementation: 2015

Estimated Cost: **Php 209,989,723.96** 







# Estero de Culiat (RMMW-EDCUL-26)

**Quezon City** 

Length = 3088.00 mAve. Width = 6.00 m

Ave. Depth = Estimated = 40

# of ISF

### **Proposed Development:**

- 1. Dredging / Desilting Works
- 2. Bank Improvement
- 3. Surface Artificial Island Reactor
- 4. Floating Active Edge
- 5. Linear Park Development

Year of Implementation: 2015 Estimated Cost: Php 113,048,393.13







# San Juan and