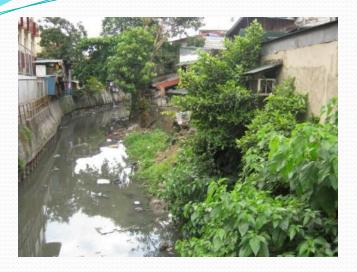

tion: 2016

Estimated Cost: Php95,049,578.58







## **Ermitanyo Creek (RMMW-ECR-31)**

City of San Juan

Length = **5508.00 m** Ave. Width = **14.00 m** 

Ave. Depth =

Estimated = 520

# of ISF

### **Proposed Development:**

- 1. Dredging / Desilting Works
- 2. Bank Improvement
- 3. Surface Artificial Island Reactor
- 4. Floating Active Edge
- 5. Linear Park Development

Year of Implementation: 2016

Estimated Cost: **Php241,824,153.34** 



# Makati





# **Guadalupe Nuevo Creek**

Length = 2373 mAve. Width = 4.27 m

Ave. Depth = Estimated =

# of ISF

### **Proposed Development:**

- 1. Dredging / Desilting Works
- 2. Bank Improvement
- 3. Surface Artificial Island Reactor
- 4. Floating Active Edge
- 5. Linear Park Development

Year of Implementation: 2013

**Estimated Cost:** 







# **Balisampan Creek**

Length = 1931 mAve. Width = 9.208 m

Ave. Depth = Estimated =

# of ISF

### **Proposed Development:**

- 1. Dredging / Desilting Works
- 2. Bank Improvement
- 3. Surface Artificial Island Reactor
- 4. Floating Active Edge
- 5. Linear Park Development

Year of Implementation: 2013

**Estimated Cost:** 



# **Taguig**





# **Pateros-Taguig River**

Length = 9339 mAve. Width = 23.91 m

Ave. Depth =

Estimated = 600

# of ISF

### **Proposed Development:**

- 1. Dredging / Desilting Works
- 2. Bank Improvement
- 3. Surface Artificial Island Reactor
- 4. Floating Active Edge
- 5. Linear Park Development

Year of Implementation: 2015

**Estimated Cost:**