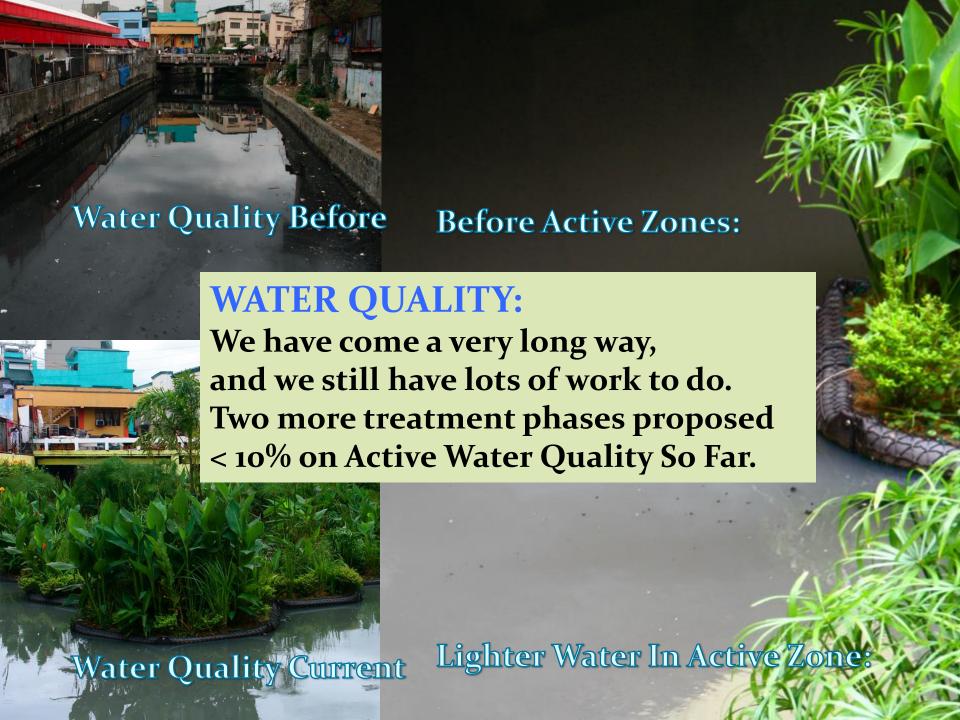

ant improvement in health of Residents along the Estero

# Health Benefits of Estero de Paco Development

 A sample pre-survey questionnaire taken from 7,000 households living within 200 meters from the 2.7 km Estero de Paco, 85% of the respondents revealed that they spent about P2,659 before Estero Clean-up and P1,840 for a savings of P819 a month



# What Paco Residents do not Have to Spend

| 85% of the Number of<br>Households | Average<br>Medical<br>Savings/mont<br>h per<br>household | Savings /year | 20 Years Savings |
|------------------------------------|----------------------------------------------------------|---------------|------------------|
| 5,078                              | 819                                                      | 49,913,463.60 | 998,269,272.00   |





### **Total Coliform**



## Other Benefits

Reduced Crime Incidence: A sample of 7 barangays out of 16 in the Estero de Paco revealed a 40% reduction in crime incidence in the area based on the barangay blotter.

Increased Employment Opportunities: After an urban river Rehabilitation, increase in economic activities follow and employment opportunities increase by at least 300% over a 20 year period.

## Estero de Paco Residents'Perceptions on the Benefits of the Estero de Paco Rehabilitation

| Perceived Benefits of<br>Residents of Paco | Agree | Disagree |
|--------------------------------------------|-------|----------|
| Feel Less Sick                             | 89%   | 11%      |
| Lower Medical Expenses                     | 85%   | 15%      |
| Community Pride