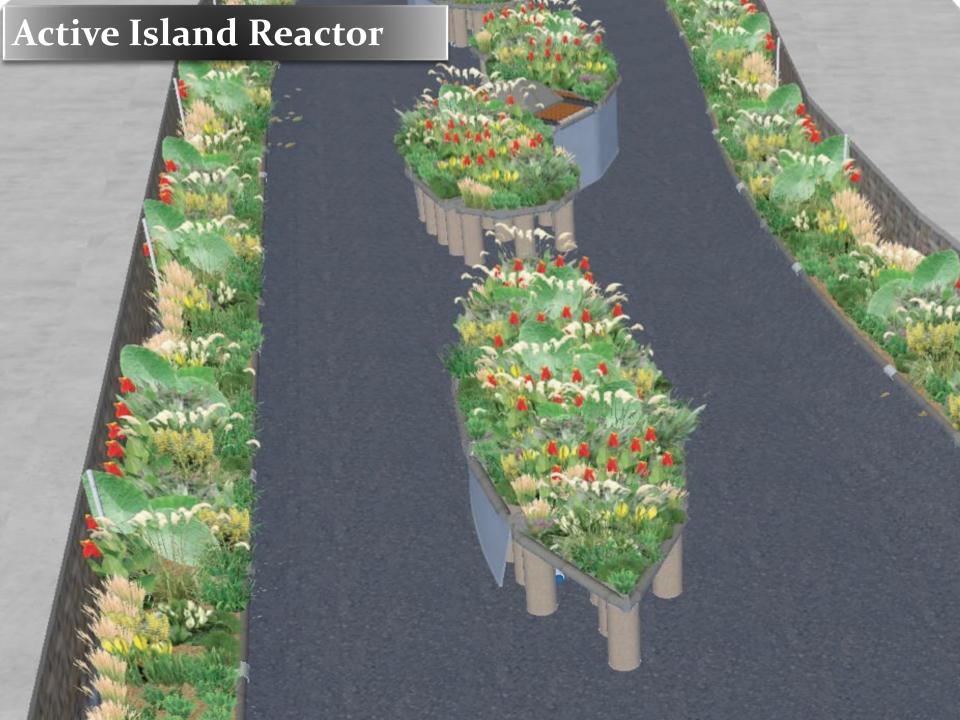

#### FLOATING ACTIVE EDGE® TECHNOLGY

- Prevents flooding, > 50% more cross sectional area, half the water velocity.
- Bioremediation area increased by 10 times.
- Rapid implementation Scottish technology.
- No construction below water level.

## **Proposed Development:**

- 1. Dredging / Desilting Works
- 2. Bank Improvement
- 3. Surface Artificial Island Reactor
- 4. Floating Active Edge
- 5. Linear Park Development

Year of Implementation: 2012