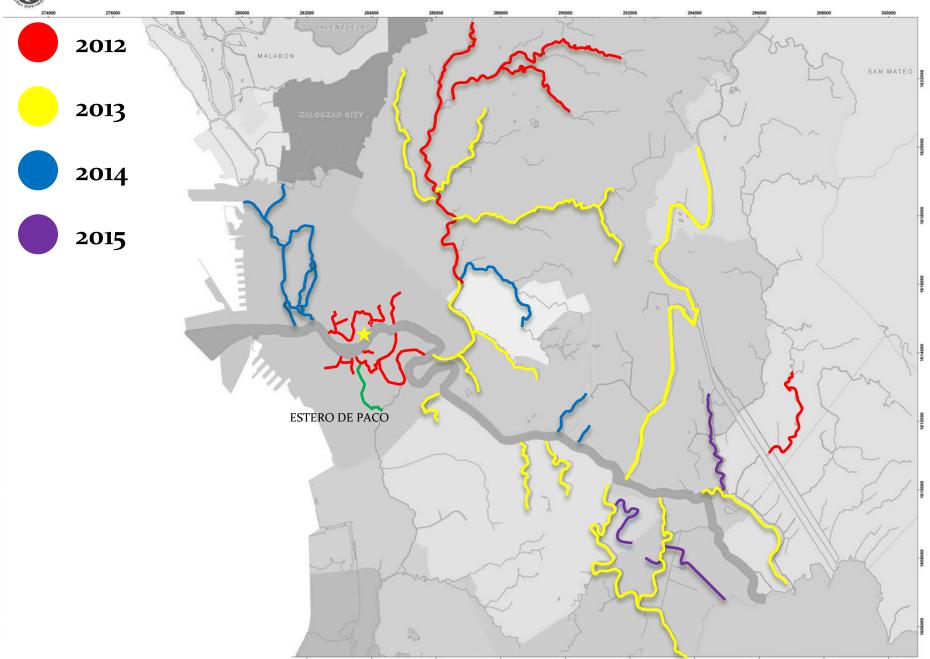

#### **ESTERO DE PACO VICINITY MAP** 284000 284400 284800 Pasig River BARANGAY 829 ZONE 90 **BENIFICIARY AREA** BARANGAY 865 300 M FROM RIVER BANK BARANGAY 661 **CATCHMENT AREA** TOTAL EST. AREA = 56.25 HA (ONE SIDE) TOTAL EST. AREA = II2.5 HA (BOTH SIDES) = 1.700.000 SQ.M = 170 HAS. NO. OF HOUSEHOLDS = 9,413 NO. OF POPULATION = 38,011 NO. OF HOUSEHOLDS = 14.224 NO. OF POPULATION = 57,438 RIZAL PARK **ESTERO DE PACO** E KAHILUM ARANGAY 67 BARANGAY 880 BARANGAY 6 **SERVICE AREA** aco' **BARANGAY 669** 50 M FROM RIVER BANK BARANG BARANGAY 676 TOTAL EST. AREA BARANGA = 10.575 HA (ONE SIDE) = 21.15 HA.(BOTH SIDES) NO. OF HOUSEHOLDS = 1,770 NO. OF POPULATION = 7,146 BARANGAY 675 BARANGAY 670 BARANGAY 780 **LEGEND** BARANGAY 694 Road River System Municipality 1:12,000 0 60 120 BARANGAY 699 ALONEO BARANGAY 703