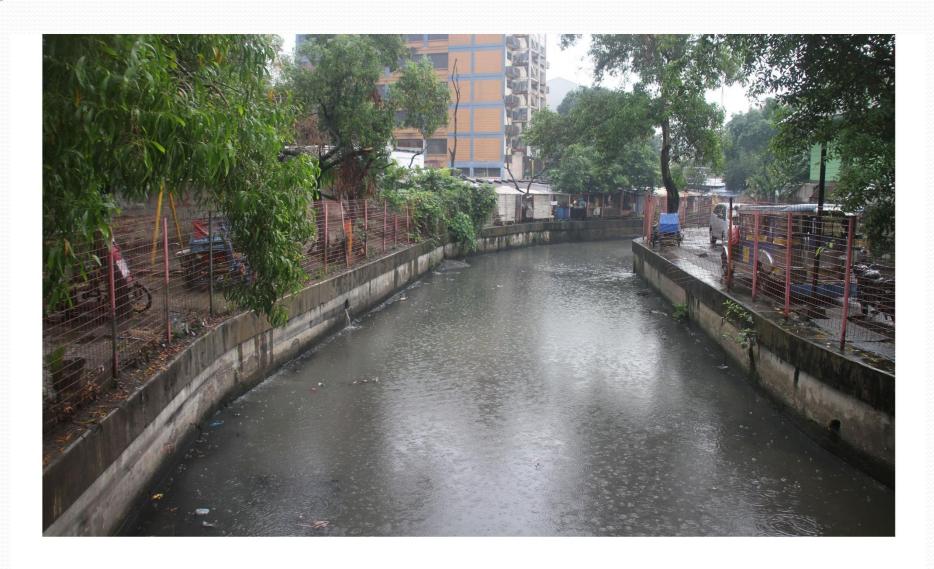

| For the Residents   | For the Government |
|--------------------------------------------|---------------------|--------------------|
| Land Value                                 | p22,453,200,000.00  |                    |
| Land Tax                                   |                     | P561,330,000.000   |
| Real Property Tax<br>(Buildings)           |                     | P801,900,000.000   |
| Savings from Less Flooding                 | P218,400,000.00     |                    |
| Recreational Value                         | P270,864,000.00     |                    |
| Savings from Decreased<br>Medical Expenses | P998,269,272.00     |                    |
| TOTAL                                      | P 23,940,733,272.00 | P1,363,230,000.00  |

### Before



### High Water Level



#### FLOATING ACTIVE EDGE® TECHNOLGY

- Prevents flooding, > 50% more cross sectional area, half the water velocity.
- Bioremediation area increased by 10 times.
- Rapid implementation Scottish technology.
- No construction below water level.



Typical adda profile @ MSL ±0.0m Scale 1:40













# 





## Estero de Aviles (RMMW-EDAVI-03)

City of Manila

Length = 503.08 mAve. Width = 6.02 m

Ave. Depth = Estimated = 28

# of ISF

## **Proposed Development:**

- 1. Dredging / Desilting Works
- 2. Bank Improvement
- 3. Surface Artificial Island Reactor
- 4. Floating Active Edge
- 5. Linear Park Development

Year of Implementation: 2012

ESTIMATED COST: **PHP 16,150,908.82** 







# Estero De Uli-Uli (RMMW-EDU-02) City of Manila

Length = 596.83 mAve. Width