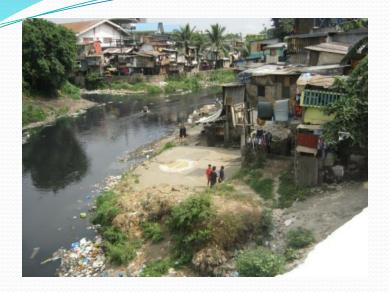

HP 14,351,558.64







# **Estero De Sampaloc (RMMW-EDSAM-06)**

Length = 1139 mAve. Width = 15.90 m

Ave. Depth =

Estimated = 82

# of ISF

#### **Proposed Development:**

- 1. Dredging / Desilting Works
- 2. Bank Improvement
- 3. Surface Artificial Island Reactor
- 4. Floating Active Edge
- 5. Linear Park Development

Year of Implementation: 2012

Estimated Cost: **PHP 44,272,507** 







# Estero De Valencia (RMMW-EDVAL-07)

City of Manila

Length = 1121.73 mAve. Width = 7.71 m

Ave. Depth =

Estimated = 200

# of ISF

# **Proposed Development:**

- 1. Dredging / Desilting Works
- 2. Bank Improvement
- 3. Surface Artificial Island Reactor
- 4. Floating Active Edge
- 5. Linear Park Development

Year of Implementation: 2012

Estimated Cost: **PHP 44,204,867.87** 







# Quezon City





# Estero de San Francisco (RMMW-EDSF-25)

Quezon City

Length = **4235.00** m Ave. Width = **20.00** m

Ave. Depth =

Estimated = 100

# of ISF

# **Proposed Development:**

- 1. Dredging / Desilting Works
- 2. Bank Improvement
- 3. Surface Artificial Island Reactor
- 4. Floating Active Edge
- 5. Linear Park Development

Year of Implementation: 2015

Estimated Cost: **Php 209,989,723.96** 







# Estero de Culiat (RMMW-EDCUL-26)

**Quezon City** 

Length = 3088.00 mAve. Width = 6.00 m

Ave. Depth = Estimated = 40

# of ISF

### **Proposed Development:**

- 1. Dredging / Desilting Works
- 2. Bank Improvement
- 3. Surface Artificial Island Reactor
- 4. Floating Active Edge
- 5. Linear Park Development

Year of Implementation: 2015 Estimated Cost: Php 113,048,393.13







# San Juan an