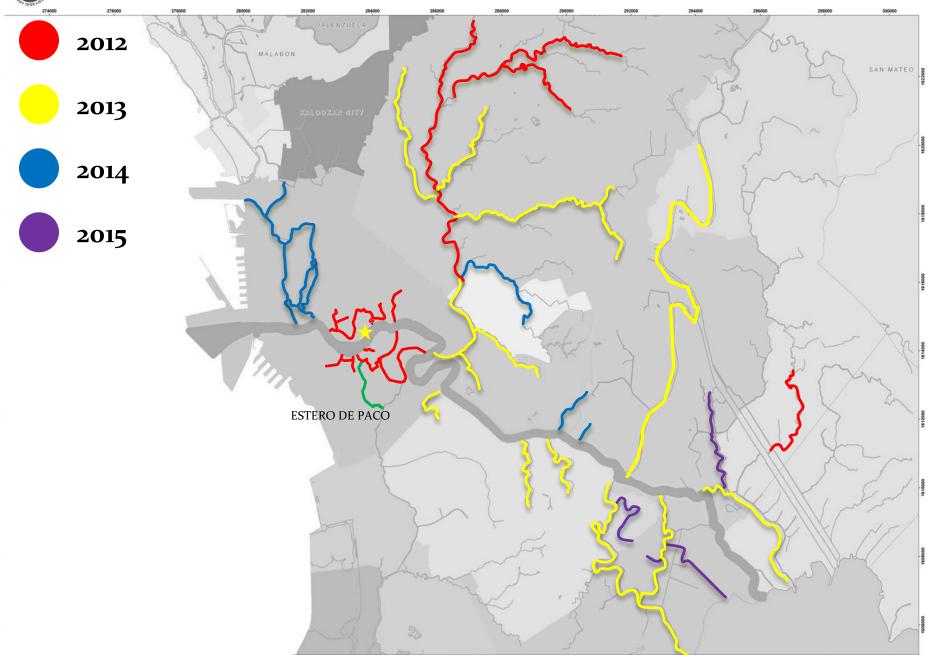

## Estero de Aviles (RMMW-EDAVI-03)

City of Manila

Length = 503.08 mAve. Width = 6.02 m

Ave. Depth = Estimated = 28

## **Proposed Development:**

- 1. Dredging / Desilting Works
- 2. Bank Improvement
- 3. Surface Artificial Island Reactor
- 4. Floating Active Edge
- 5. Linear Park Development

Year of Implementation: 2012