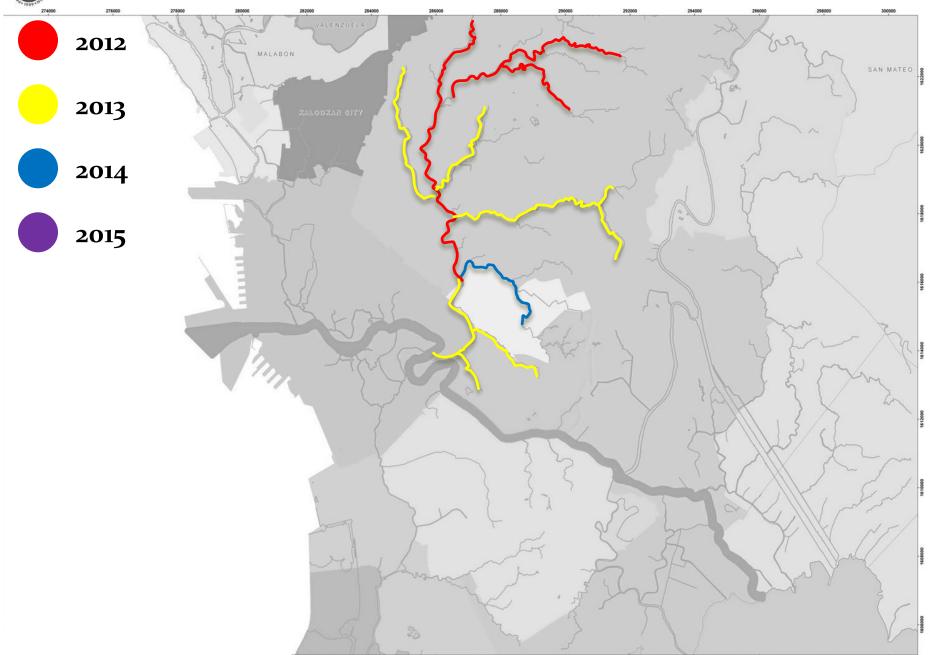

Estimated Cost: PHP 14,351,558.64







# **Estero De Sampaloc (RMMW-EDSAM-06)**

Length = 1139 mAve. Width = 15.90 m

Ave. Depth =

Estimated = 82

# of ISF

#### **Proposed Development:**

- 1. Dredging / Desilting Works
- 2. Bank Improvement
- 3. Surface Artificial Island Reactor
- 4. Floating Active Edge
- 5. Linear Park Development

Year of Implementation: 2012

Estimated Cost: **PHP 44,272,507** 







# Estero De Valencia (RMMW-EDVAL-07)

City of Manila

Length = 1121.73 mAve. Width = 7.71 m

Ave. Depth =

Estimated = 200

# of ISF

# **Proposed Development:**

- 1. Dredging / Desilting Works
- 2. Bank Improvement
- 3. Surface Artificial Island Reactor
- 4. Floating Active Edge
- 5. Linear Park Development

Year of Implementation: 2012

Estimated Cost: **PHP 44,204,867.87** 







# Quezon City





# Estero de San Francisco (RMMW-EDSF-25)

Quezon City

Length = **4235.00** m Ave. Width = **20.00** m

Ave. Depth =

Estimated = 100

# of ISF

# **Proposed Development:**

- 1. Dredging / Desilting Works
- 2. Bank Improvement
- 3. Surface Artificial Island Reactor
- 4. Floating Active Edge
- 5. Linear Park Development

Year of Implementation: 2015

Estimated Cost: **Php 209,989,723.96** 







# Estero de Culiat (RMMW-EDCUL-26)

**Quezon City** 

Length = 3088.00 mAve. Width = 6.00 m

Ave. Depth = Estimated = 40

# of ISF

### **Proposed Development:**

- 1. Dredging / Desilting Works
- 2. Bank Improvement
- 3. Surface Artificial Island Reactor
- 4. Floating Active Edge
- 5. Linear Park Development

Year of Implementation: 2015 Estimated Cost: Php 113,048,393.13