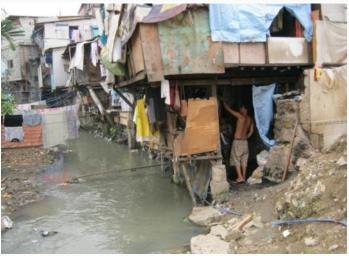

an Francisco (RMMW-EDSF-25)

Quezon City

Length = **4235.00** m Ave. Width = **20.00** m

Ave. Depth =

Estimated = 100

# of ISF

# **Proposed Development:**

- 1. Dredging / Desilting Works
- 2. Bank Improvement
- 3. Surface Artificial Island Reactor
- 4. Floating Active Edge
- 5. Linear Park Development

Year of Implementation: 2015

Estimated Cost: **Php 209,989,723.96** 







# Estero de Culiat (RMMW-EDCUL-26)

**Quezon City** 

Length = 3088.00 mAve. Width = 6.00 m

Ave. Depth = Estimated = 40

# of ISF

### **Proposed Development:**

- 1. Dredging / Desilting Works
- 2. Bank Improvement
- 3. Surface Artificial Island Reactor
- 4. Floating Active Edge
- 5. Linear Park Development

Year of Implementation: 2015 Estimated Cost: Php 113,048,393.13







# San Juan and Mandaluyong





# Maytunas Creek (RMMW-MCR-30)

City of San Juan

Length = 2900.00 mAve. Width = 2.00 m

Ave. Depth = Estimated = 31

# of ISF

# **Proposed Development:**

- 1. Dredging / Desilting Works
- 2. Bank Improvement
- 3. Surface Artificial Island Reactor
- 4. Floating Active Edge
- 5. Linear Park Development

Year of Implementation: 2016

Estimated Cost: Php95,049,578.58







## **Ermitanyo Creek (RMMW-ECR-31)**

City of San Juan

Length = **5508.00 m** Ave. Width = **14.00 m** 

Ave. Depth =

Estimated = 520

# of ISF

### **Proposed Development:**

- 1. Dredging / Desilting Works
- 2. Bank Improvement
- 3. Surface Artificial Island Reactor
- 4. Floating Active Edge
- 5. Linear Park Development

Year of Implementation: 2016

Estimated Cost: **Php241,824,153.34** 



# Makati





# **Guada