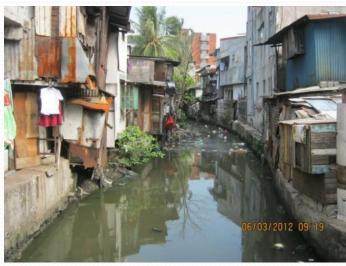

ost: PHP 24,096,199.33







# Estero De Quiapo (RMMW-EDQ-04)

City of Manila

Length = **745.20 m** Ave. Width = **13.71 m** 

Ave. Depth =

Estimated = 1052

# of ISF

### **Proposed Development:**

- 1. Dredging / Desilting Works
- 2. Bank Improvement
- 3. Surface Artificial Island Reactor
- 4. Floating Active Edge
- 5. Linear Park Development

Year of Implementation: 2012

Estimated Cost: PHP 30,180,903.20







#### **Estero De San Sebastian (RMMW-EDSS-05)**

Length = 377.53 m

Ave. Width = 10.04 m

Ave. Depth =

Estimated = 40

# of ISF

## **Proposed Development:**

- 1. Dredging / Desilting Works
- 2. Bank Improvement
- 3. Surface Artificial Island Reactor
- 4. Floating Active Edge
- 5. Linear Park Development

Year of Implementation: 2012

Estimated Cost: PHP 14,351,558.64







# **Estero De Sampaloc (RMMW-EDSAM-06)**

Length = 1139 mAve. Width = 15.90 m

Ave. Depth =

Estimated = 82

# of ISF

#### **Proposed Development:**

- 1. Dredging / Desilting Works
- 2. Bank Improvement
- 3. Surface Artificial Island Reactor
- 4. Floating Active Edge
- 5. Linear Park Development

Year of Implementation: 2012

Estimated Cost: **PHP 44,272,507** 







# Estero De Valencia (RMMW-EDVAL-07)

City of Manila

Length = 1121.73 mAve. Width = 7.71 m

Ave. Depth =

Estimated = 200

# of ISF

# **Proposed Development:**

- 1. Dredging / Desilting Works
- 2. Bank Improvement
- 3. Surface Artificial Island Reactor
- 4. Floating Active Edge
- 5. Linear Park Development

Year of Implementation: 2012

Estimated Cost: **PHP 44,204,867.87** 







# Quezon City





# Estero de San Fr