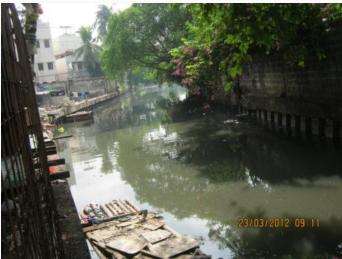

|
| Real Property Tax<br>(Buildings)           |                     | P801,900,000.000   |
| Savings from Less Flooding                 | P218,400,000.00     |                    |
| Recreational Value                         | P270,864,000.00     |                    |
| Savings from Decreased<br>Medical Expenses | P998,269,272.00     |                    |
| TOTAL                                      | P 23,940,733,272.00 | P1,363,230,000.00  |

### Before



### High Water Level



#### FLOATING ACTIVE EDGE® TECHNOLGY

- Prevents flooding, > 50% more cross sectional area, half the water velocity.
- Bioremediation area increased by 10 times.
- Rapid implementation Scottish technology.
- No construction below water level.



Typical adda profile @ MSL ±0.0m Scale 1:40













# 





## Estero de Aviles (RMMW-EDAVI-03)

City of Manila

Length = 503.08 mAve. Width = 6.02 m

Ave. Depth = Estimated = 28

# of ISF

## **Proposed Development:**

- 1. Dredging / Desilting Works
- 2. Bank Improvement
- 3. Surface Artificial Island Reactor
- 4. Floating Active Edge
- 5. Linear Park Development

Year of Implementation: 2012

ESTIMATED COST: **PHP 16,150,908.82** 







# Estero De Uli-Uli (RMMW-EDU-02) City of Manila

Length = 596.83 mAve. Width = 8.39 m

Ave. Depth =

Estimated = 806

# of ISF

# **Proposed Development:**

- 1. Dredging / Desilting Works
- 2. Bank Improvement
- 3. Surface Artificial Island Reactor
- 4. Floating Active Edge
- 5. Linear Park Development

Year of Implementation: 2012

Estimated Cost: PHP 24,096,199.33







# Estero De Quiapo (RMMW-EDQ-04)

C