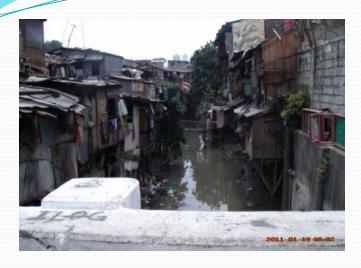

ndaluyong





# Maytunas Creek (RMMW-MCR-30)

City of San Juan

Length = 2900.00 mAve. Width = 2.00 m

Ave. Depth = Estimated = 31

# of ISF

# **Proposed Development:**

- 1. Dredging / Desilting Works
- 2. Bank Improvement
- 3. Surface Artificial Island Reactor
- 4. Floating Active Edge
- 5. Linear Park Development

Year of Implementation: 2016

Estimated Cost: Php95,049,578.58







## **Ermitanyo Creek (RMMW-ECR-31)**

City of San Juan

Length = **5508.00 m** Ave. Width = **14.00 m** 

Ave. Depth =

Estimated = 520

# of ISF

### **Proposed Development:**

- 1. Dredging / Desilting Works
- 2. Bank Improvement
- 3. Surface Artificial Island Reactor
- 4. Floating Active Edge
- 5. Linear Park Development

Year of Implementation: 2016

Estimated Cost: **Php241,824,153.34** 



# Makati





# **Guadalupe Nuevo Creek**

Length = 2373 mAve. Width = 4.27 m

Ave. Depth = Estimated =

# of ISF

### **Proposed Development:**

- 1. Dredging / Desilting Works
- 2. Bank Improvement
- 3. Surface Artificial Island Reactor
- 4. Floating Active Edge
- 5. Linear Park Development

Year of Implementation: 2013

**Estimated Cost:** 







# **Balisampan Creek**

Length = 1931 mAve. Width = 9.208 m

Ave. Depth = Estimated =

# of ISF

### **Proposed Development:**

- 1. Dredging / Desilting Works
- 2. Bank Improvement
- 3. Surface Artificial Island Reactor
- 4. Floating Active Edge
- 5. Linear Park Development

Year of Implementation: 2013

**Estimated Cost:** 



# **Taguig**





# **Pateros-Taguig River**

Length = 9339 mAve. Width = 23.91 m

Ave. Depth =

Estimated = 600

# of ISF

##