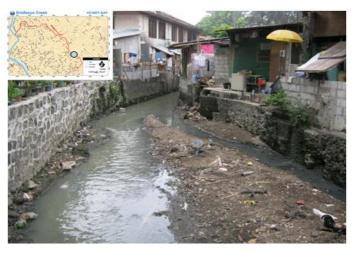

#### **ESTERO DE PACO VICINITY MAP** 284000 284400 284800 Pasig River BARANGAY 829 ZONE 90 **BENIFICIARY AREA** BARANGAY 865 300 M FROM RIVER BANK BARANGAY 661 **CATCHMENT AREA** TOTAL EST. AREA = 56.25 HA (ONE SIDE) TOTAL EST. AREA = II2.5 HA (BOTH SIDES) = 1.700.000 SQ.M = 170 HAS. NO. OF HOUSEHOLDS = 9,413 NO. OF POPULATION = 38,011 NO. OF HOUSEHOLDS = 14.224 NO. OF POPULATION = 57,438 RIZAL PARK **ESTERO DE PACO** E KAHILUM ARANGAY 67 BARANGAY 880 BARANGAY 6 **SERVICE AREA** aco' **BARANGAY 669** 50 M FROM RIVER BANK BARANG BARANGAY 676 TOTAL EST. AREA BARANGA = 10.575 HA (ONE SIDE) = 21.15 HA.(BOTH SIDES) NO. OF HOUSEHOLDS = 1,770 NO. OF POPULATION = 7,146 BARANGAY 675 BARANGAY 670 BARANGAY 780 **LEGEND** BARANGAY 694 Road River System Municipality 1:12,000 0 60 120 BARANGAY 699 ALONEO BARANGAY 703