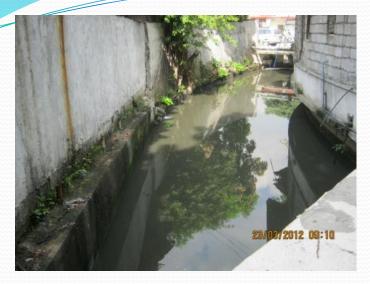

|
| Real Property Tax<br>(Buildings)           |                     | P801,900,000.000   |
| Savings from Less Flooding                 | P218,400,000.00     |                    |
| Recreational Value                         | P270,864,000.00     |                    |
| Savings from Decreased<br>Medical Expenses | P998,269,272.00     |                    |
| TOTAL                                      | P 23,940,733,272.00 | P1,363,230,000.00  |

### Before



### High Water Level



#### FLOATING ACTIVE EDGE® TECHNOLGY

- Prevents flooding, > 50% more cross sectional area, half the water velocity.
- Bioremediation area increased by 10 times.
- Rapid implementation Scottish technology.
- No construction below water level.



Typical adda profile @ MSL ±0.0m Scale 1:40













# 





## Estero de Aviles (RMMW-EDAVI-03)

City of Manila

Length = 503.08 mAve. Width = 6.02 m

Ave. Depth = Estimated = 28

# of ISF

## **Proposed Development:**

- 1. Dredging / Desilting Works
- 2. Bank Improvement
- 3. Surface Artificial Island Reactor
- 4. Floating Active Edge
- 5. Linear Park Development

Year of Implementation: 2012

ESTIMATED COST: **PHP 16,150,908.82** 







# Estero De Uli-Uli (RMMW-EDU-02) City of Manila

Length = 596.83 mAve. Width = 8.39 m

Ave. Depth =

Estimated = 806

# of ISF

# **Proposed Development:**

- 1. Dredging / Desilting Works
- 2. Bank Improvement
- 3. Surface Artificial Island Reactor
- 4. Floating Active Edge
- 5. Linear Park Development

Year of Implementation: 2012

Estimated Cost: PHP 24,096,199.33







# Estero De Quiapo (RMMW-EDQ-04)