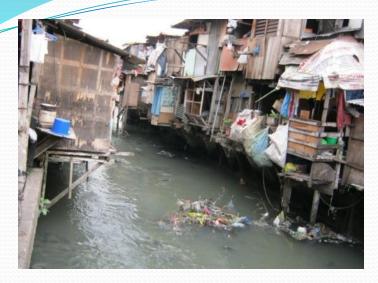

on: 2012

Estimated Cost: PHP 30,180,903.20







#### **Estero De San Sebastian (RMMW-EDSS-05)**

Length = 377.53 m

Ave. Width = 10.04 m

Ave. Depth =

Estimated = 40

# of ISF

## **Proposed Development:**

- 1. Dredging / Desilting Works
- 2. Bank Improvement
- 3. Surface Artificial Island Reactor
- 4. Floating Active Edge
- 5. Linear Park Development

Year of Implementation: 2012

Estimated Cost: PHP 14,351,558.64







# **Estero De Sampaloc (RMMW-EDSAM-06)**

Length = 1139 mAve. Width = 15.90 m

Ave. Depth =

Estimated = 82

# of ISF

#### **Proposed Development:**

- 1. Dredging / Desilting Works
- 2. Bank Improvement
- 3. Surface Artificial Island Reactor
- 4. Floating Active Edge
- 5. Linear Park Development

Year of Implementation: 2012

Estimated Cost: **PHP 44,272,507** 







# Estero De Valencia (RMMW-EDVAL-07)

City of Manila

Length = 1121.73 mAve. Width = 7.71 m

Ave. Depth =

Estimated = 200

# of ISF

# **Proposed Development:**

- 1. Dredging / Desilting Works
- 2. Bank Improvement
- 3. Surface Artificial Island Reactor
- 4. Floating Active Edge
- 5. Linear Park Development

Year of Implementation: 2012

Estimated Cost: **PHP 44,204,867.87** 







# Quezon City





# Estero de San Francisco (RMMW-EDSF-25)

Quezon City

Length = **4235.00** m Ave. Width = **20.00** m

Ave. Depth =

Estimated = 100

# of ISF

# **Proposed Development:**

- 1. Dredging / Desilting Works
- 2. Bank Improvement
- 3. Surface Artificial Island Reactor
- 4. Floating Active Edge
- 5. Linear Park Development

Year of Implementation: 2015

Estimated Cost: **Php 209,989,723.96