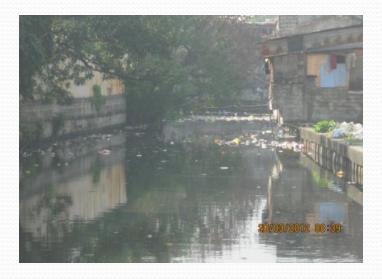

±0.0m Scale 1:40













# 





## Estero de Aviles (RMMW-EDAVI-03)

City of Manila

Length = 503.08 mAve. Width = 6.02 m

Ave. Depth = Estimated = 28

# of ISF

## **Proposed Development:**

- 1. Dredging / Desilting Works
- 2. Bank Improvement
- 3. Surface Artificial Island Reactor
- 4. Floating Active Edge
- 5. Linear Park Development

Year of Implementation: 2012

ESTIMATED COST: **PHP 16,150,908.82** 







# Estero De Uli-Uli (RMMW-EDU-02) City of Manila

Length = 596.83 mAve. Width = 8.39 m

Ave. Depth =

Estimated = 806

# of ISF

# **Proposed Development:**

- 1. Dredging / Desilting Works
- 2. Bank Improvement
- 3. Surface Artificial Island Reactor
- 4. Floating Active Edge
- 5. Linear Park Development

Year of Implementation: 2012

Estimated Cost: PHP 24,096,199.33







# Estero De Quiapo (RMMW-EDQ-04)

City of Manila

Length = **745.20 m** Ave. Width = **13.71 m** 

Ave. Depth =

Estimated = 1052

# of ISF

### **Proposed Development:**

- 1. Dredging / Desilting Works
- 2. Bank Improvement
- 3. Surface Artificial Island Reactor
- 4. Floating Active Edge
- 5. Linear Park Development

Year of Implementation: 2012

Estimated Cost: PHP 30,180,903.20







#### **Estero De San Sebastian (RMMW-EDSS-05)**

Length = 377.53 m

Ave. Width = 10.04 m

Ave. Depth =

Estimated = 40

# of ISF

## **Proposed Development:**

- 1. Dredging / Desilting Works
- 2. Bank Improvement
- 3. Surface Artificial Island Reactor
- 4. Floating Active Edge
- 5. Linear Park Development

Year of Implementation: 2012

Estimated Cost: PHP 14,351,558.64







# **Estero De Sampaloc (RM