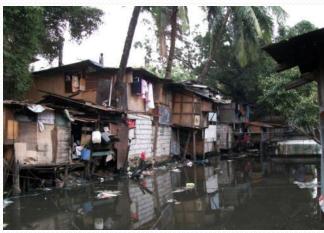

: **PHP 16,150,908.82** 







# Estero De Uli-Uli (RMMW-EDU-02) City of Manila

Length = 596.83 mAve. Width = 8.39 m

Ave. Depth =

Estimated = 806

# of ISF

# **Proposed Development:**

- 1. Dredging / Desilting Works
- 2. Bank Improvement
- 3. Surface Artificial Island Reactor
- 4. Floating Active Edge
- 5. Linear Park Development

Year of Implementation: 2012

Estimated Cost: PHP 24,096,199.33







# Estero De Quiapo (RMMW-EDQ-04)

City of Manila

Length = **745.20 m** Ave. Width = **13.71 m** 

Ave. Depth =

Estimated = 1052

# of ISF

### **Proposed Development:**

- 1. Dredging / Desilting Works
- 2. Bank Improvement
- 3. Surface Artificial Island Reactor
- 4. Floating Active Edge
- 5. Linear Park Development

Year of Implementation: 2012

Estimated Cost: PHP 30,180,903.20







#### **Estero De San Sebastian (RMMW-EDSS-05)**

Length = 377.53 m

Ave. Width = 10.04 m

Ave. Depth =

Estimated = 40

# of ISF

## **Proposed Development:**

- 1. Dredging / Desilting Works
- 2. Bank Improvement
- 3. Surface Artificial Island Reactor
- 4. Floating Active Edge
- 5. Linear Park Development

Year of Implementation: 2012

Estimated Cost: PHP 14,351,558.64







# **Estero De Sampaloc (RMMW-EDSAM-06)**

Length = 1139 mAve. Width = 15.90 m

Ave. Depth =

Estimated = 82

# of ISF

#### **Proposed Development:**

- 1. Dredging / Desilting Works
- 2. Bank Improvement
- 3. Surface Artificial Island Reactor
- 4. Floating Active Edge
- 5. Linear Park Development

Year of Implementation: 2012

Estimated Cost: **PHP 44,272,507** 







# Estero De Valencia (RMMW-EDVAL-07)

City of