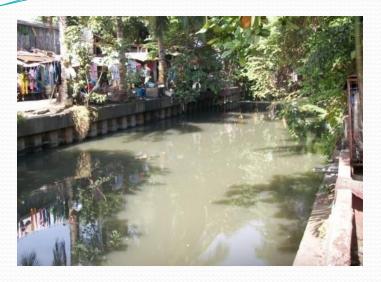

Cost: PHP 24,096,199.33







# Estero De Quiapo (RMMW-EDQ-04)

City of Manila

Length = **745.20 m** Ave. Width = **13.71 m** 

Ave. Depth =

Estimated = 1052

# of ISF

### **Proposed Development:**

- 1. Dredging / Desilting Works
- 2. Bank Improvement
- 3. Surface Artificial Island Reactor
- 4. Floating Active Edge
- 5. Linear Park Development

Year of Implementation: 2012

Estimated Cost: PHP 30,180,903.20







#### **Estero De San Sebastian (RMMW-EDSS-05)**

Length = 377.53 m

Ave. Width = 10.04 m

Ave. Depth =

Estimated = 40

# of ISF

## **Proposed Development:**

- 1. Dredging / Desilting Works
- 2. Bank Improvement
- 3. Surface Artificial Island Reactor
- 4. Floating Active Edge
- 5. Linear Park Development

Year of Implementation: 2012

Estimated Cost: PHP 14,351,558.64







# **Estero De Sampaloc (RMMW-EDSAM-06)**

Length = 1139 mAve. Width = 15.90 m

Ave. Depth =

Estimated = 82

# of ISF

#### **Proposed Development:**

- 1. Dredging / Desilting Works
- 2. Bank Improvement
- 3. Surface Artificial Island Reactor
- 4. Floating Active Edge
- 5. Linear Park Development

Year of Implementation: 2012

Estimated Cost: **PHP 44,272,507** 







# Estero De Valencia (RMMW-EDVAL-07)

City of Manila

Length = 1121.73 mAve. Width = 7.71 m

Ave. Depth =

Estimated = 200

# of ISF

# **Proposed Development:**

- 1. Dredging / Desilting Works
- 2. Bank Improvement
- 3. Surface Artificial Island Reactor
- 4. Floating Active Edge
- 5. Linear Park Development

Year of Implementation: 2012

Estimated Cost: **PHP 44,204,867.87** 







# Quezon City





# Estero de San