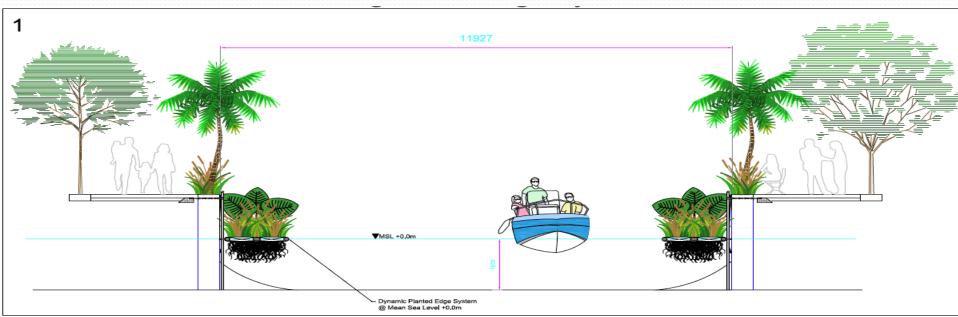

#### FLOATING ACTIVE EDGE® TECHNOLGY

- Prevents flooding, > 50% more cross sectional area, half the water velocity.
- Bioremediation area increased by 10 times.
- Rapid implementation Scottish technology.
- No construction below water level.

Typical adda profile @ MSL ±0.0m Scale 1:40