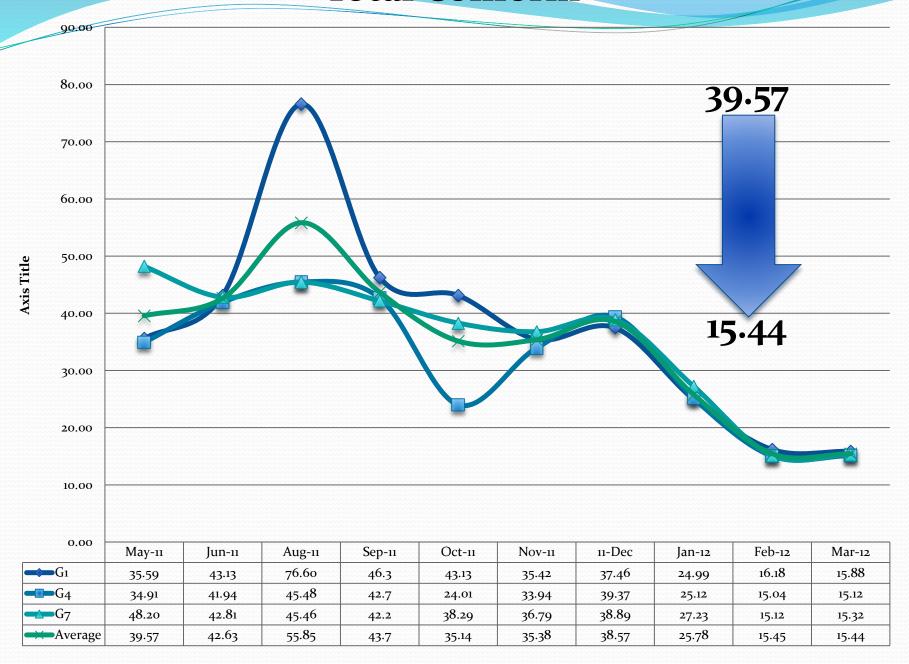

of Residents along the Estero

# Health Benefits of Estero de Paco Development

 A sample pre-survey questionnaire taken from 7,000 households living within 200 meters from the 2.7 km Estero de Paco, 85% of the respondents revealed that they spent about P2,659 before Estero Clean-up and P1,840 for a savings of P819 a month



# What Paco Residents do not Have to Spend

| 85% of the Number of<br>Households | Average<br>Medical<br>Savings/mont<br>h per<br>household | Savings /year | 20 Years Savings |
|------------------------------------|----------------------------------------------------------|---------------|------------------|
| 5,078                              | 819                                                      | 49,913,463.60 | 998,269,272.00   |





### **Total Coliform**



## Other Benefits

Reduced Crime Incidence: A sample of 7 barangays out of 16 in the Estero de Paco revealed a 40% reduction in crime incidence in the area based on the barangay blotter.

Increased Employment Opportunities: After an urban river Rehabilitation, increase in economic activities follow and employment opportunities increase by at least 300% over a 20 year period.

## Estero de Paco Residents'Perceptions on the Benefits of the Estero de Paco Rehabilitation

| Perceived Benefits of<br>Residents of Paco | Agree | Disagree |
|--------------------------------------------|-------|----------|
| Feel Less Sick                             | 89%   | 11%      |
| Lower Medical Expenses                     | 85%   | 15%      |
| Community Pride                            | 97%   | 3%