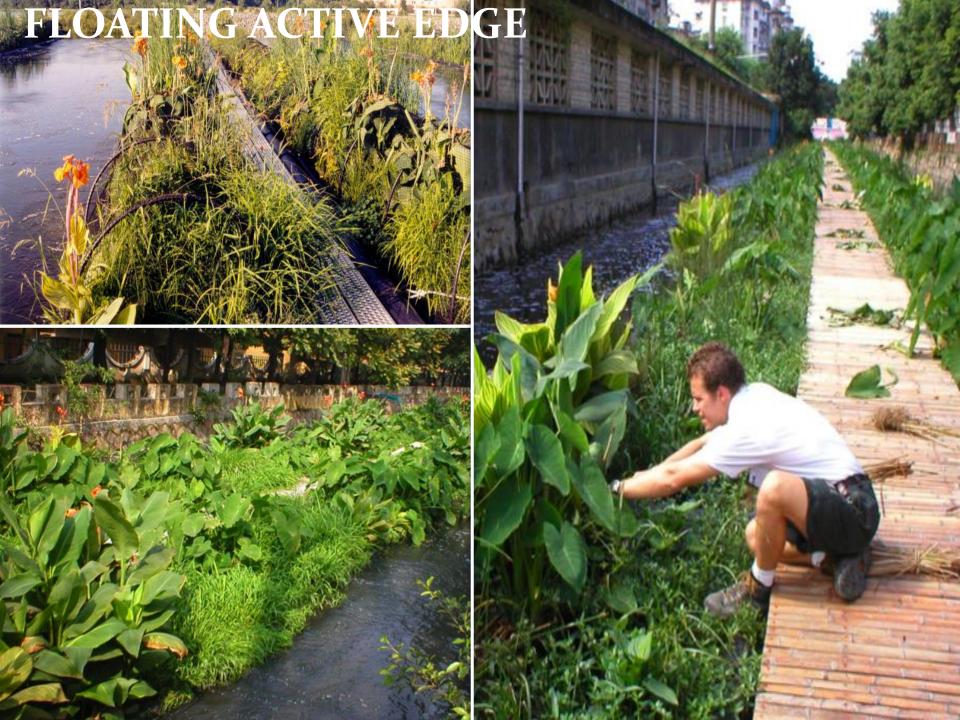

#### FLOATING ACTIVE EDGE® TECHNOLGY

- Prevents flooding, > 50% more cross sectional area, half the water velocity.
- Bioremediation area increased by 10 times.
- Rapid implementation Scottish technology.
- No construction below water level.

Typical adda profile @ MSL ±0.0m Scale 1:40