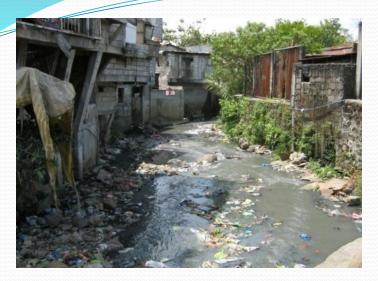

stero De Valencia (RMMW-EDVAL-07)

City of Manila

Length = 1121.73 mAve. Width = 7.71 m

Ave. Depth =

Estimated = 200

# of ISF

# **Proposed Development:**

- 1. Dredging / Desilting Works
- 2. Bank Improvement
- 3. Surface Artificial Island Reactor
- 4. Floating Active Edge
- 5. Linear Park Development

Year of Implementation: 2012

Estimated Cost: **PHP 44,204,867.87** 







# Quezon City





# Estero de San Francisco (RMMW-EDSF-25)

Quezon City

Length = **4235.00** m Ave. Width = **20.00** m

Ave. Depth =

Estimated = 100

# of ISF

# **Proposed Development:**

- 1. Dredging / Desilting Works
- 2. Bank Improvement
- 3. Surface Artificial Island Reactor
- 4. Floating Active Edge
- 5. Linear Park Development

Year of Implementation: 2015

Estimated Cost: **Php 209,989,723.96** 







# Estero de Culiat (RMMW-EDCUL-26)

**Quezon City** 

Length = 3088.00 mAve. Width = 6.00 m

Ave. Depth = Estimated = 40

# of ISF

### **Proposed Development:**

- 1. Dredging / Desilting Works
- 2. Bank Improvement
- 3. Surface Artificial Island Reactor
- 4. Floating Active Edge
- 5. Linear Park Development

Year of Implementation: 2015 Estimated Cost: Php 113,048,393.13







# San Juan and Mandaluyong





# Maytunas Creek (RMMW-MCR-30)

City of San Juan

Length = 2900.00 mAve. Width = 2.00 m

Ave. Depth = Estimated = 31

# of ISF

# **Proposed Development:**

- 1. Dredging / Desilting Works
- 2. Bank Improvement
- 3. Surface Artificial Island Reactor
- 4. Floating Active Edge
- 5. Linear Park Development

Year of Implementation: 2016

Estimated Cost: Php95,049,578.58







## **