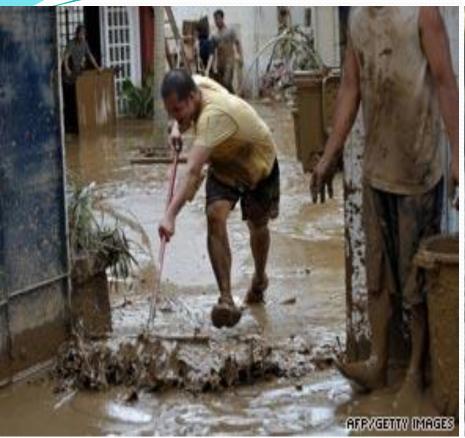

### TOTAL BENEFIT FOR GOVERNMENT FOR

20 YEARS: 1,363,230,000

Each household looses an average of P<sub>3</sub>,500 for temporary transfer to other locations, repairs and clean-up, and income loss due to failure to report for work, every flood incidence.