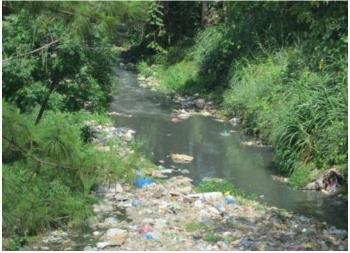

ero De Valencia (RMMW-EDVAL-07)

City of Manila

Length = 1121.73 mAve. Width = 7.71 m

Ave. Depth =

Estimated = 200

# of ISF

# **Proposed Development:**

- 1. Dredging / Desilting Works
- 2. Bank Improvement
- 3. Surface Artificial Island Reactor
- 4. Floating Active Edge
- 5. Linear Park Development

Year of Implementation: 2012

Estimated Cost: **PHP 44,204,867.87** 







# Quezon City





# Estero de San Francisco (RMMW-EDSF-25)

Quezon City

Length = **4235.00** m Ave. Width = **20.00** m

Ave. Depth =

Estimated = 100

# of ISF

# **Proposed Development:**

- 1. Dredging / Desilting Works
- 2. Bank Improvement
- 3. Surface Artificial Island Reactor
- 4. Floating Active Edge
- 5. Linear Park Development

Year of Implementation: 2015

Estimated Cost: **Php 209,989,723.96** 







# Estero de Culiat (RMMW-EDCUL-26)

**Quezon City** 

Length = 3088.00 mAve. Width = 6.00 m

Ave. Depth = Estimated = 40

# of ISF

### **Proposed Development:**

- 1. Dredging / Desilting Works
- 2. Bank Improvement
- 3. Surface Artificial Island Reactor
- 4. Floating Active Edge
- 5. Linear Park Development

Year of Implementation: 2015 Estimated Cost: Php 113,048,393.13







# San Juan and Mandaluyong





# Maytunas Creek (RMMW-MCR-30)

City of San Juan

Length = 2900.00 mAve. Width = 2.00 m

Ave. Depth = Estimated = 31

# of ISF

# **Proposed Development:**

- 1. Dredging / Desilting Works
- 2. Bank Improvement
- 3. Surface Artificial Island Reactor
- 4. Floating Active Edge
- 5. Linear Park Development

Year of Implementation: 2016

Estimated Cost: Php95,049,578.58







## **Er