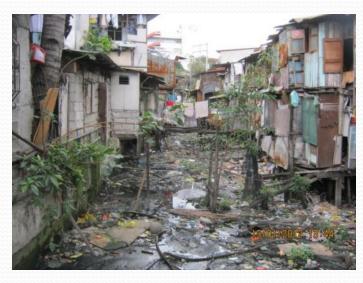

| P 23,940,733,272.00 | P1,363,230,000.00  |

### Before



### High Water Level



#### FLOATING ACTIVE EDGE® TECHNOLGY

- Prevents flooding, > 50% more cross sectional area, half the water velocity.
- Bioremediation area increased by 10 times.
- Rapid implementation Scottish technology.
- No construction below water level.



Typical adda profile @ MSL ±0.0m Scale 1:40













# 





## Estero de Aviles (RMMW-EDAVI-03)

City of Manila

Length = 503.08 mAve. Width = 6.02 m

Ave. Depth = Estimated = 28

# of ISF

## **Proposed Development:**

- 1. Dredging / Desilting Works
- 2. Bank Improvement
- 3. Surface Artificial Island Reactor
- 4. Floating Active Edge
- 5. Linear Park Development

Year of Implementation: 2012

ESTIMATED COST: **PHP 16,150,908.82** 







# Estero De Uli-Uli (RMMW-EDU-02) City of Manila

Length = 596.83 mAve. Width = 8.39 m

Ave. Depth =

Estimated = 806

# of ISF

# **Proposed Development:**

- 1. Dredging / Desilting Works
- 2. Bank Improvement
- 3. Surface Artificial Island Reactor
- 4. Floating Active Edge
- 5. Linear Park Development

Year of Implementation: 2012

Estimated Cost: PHP 24,096,199.33







# Estero De Quiapo (RMMW-EDQ-04)

City of Manila

Length = **745.20 m** Ave. Width = **13.71 m** 

Ave. Depth =

Estimated = 1052

# of ISF

### **Proposed Development:**

- 1. Dredging / Desilting Works
- 2. Bank Improvement
- 3. Surface Artificial Island Reactor
- 4. Floating Active Edge
- 5. Linear Park Development

Year of Implementation: 2012

Estimated Cost: PHP 30,180,903.20







#### **Estero De San Sebasti