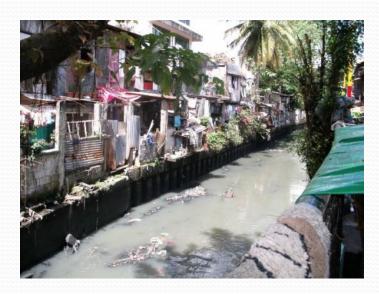

: 2012

Estimated Cost: PHP 30,180,903.20







#### **Estero De San Sebastian (RMMW-EDSS-05)**

Length = 377.53 m

Ave. Width = 10.04 m

Ave. Depth =

Estimated = 40

# of ISF

## **Proposed Development:**

- 1. Dredging / Desilting Works
- 2. Bank Improvement
- 3. Surface Artificial Island Reactor
- 4. Floating Active Edge
- 5. Linear Park Development

Year of Implementation: 2012

Estimated Cost: PHP 14,351,558.64







# **Estero De Sampaloc (RMMW-EDSAM-06)**

Length = 1139 mAve. Width = 15.90 m

Ave. Depth =

Estimated = 82

# of ISF

#### **Proposed Development:**

- 1. Dredging / Desilting Works
- 2. Bank Improvement
- 3. Surface Artificial Island Reactor
- 4. Floating Active Edge
- 5. Linear Park Development

Year of Implementation: 2012

Estimated Cost: **PHP 44,272,507** 







# Estero De Valencia (RMMW-EDVAL-07)

City of Manila

Length = 1121.73 mAve. Width = 7.71 m

Ave. Depth =

Estimated = 200

# of ISF

# **Proposed Development:**

- 1. Dredging / Desilting Works
- 2. Bank Improvement
- 3. Surface Artificial Island Reactor
- 4. Floating Active Edge
- 5. Linear Park Development

Year of Implementation: 2012

Estimated Cost: **PHP 44,204,867.87** 







# Quezon City





# Estero de San Francisco (RMMW-EDSF-25)

Quezon City

Length = **4235.00** m Ave. Width = **20.00** m

Ave. Depth =

Estimated = 100

# of ISF

# **Proposed Development:**

- 1. Dredging / Desilting Works
- 2. Bank Improvement
- 3. Surface Artificial Island Reactor
- 4. Floating Active Edge
- 5. Linear Park Development

Year of Implementation: 2015

Estimated Cost: **Php 209,989,723.96**