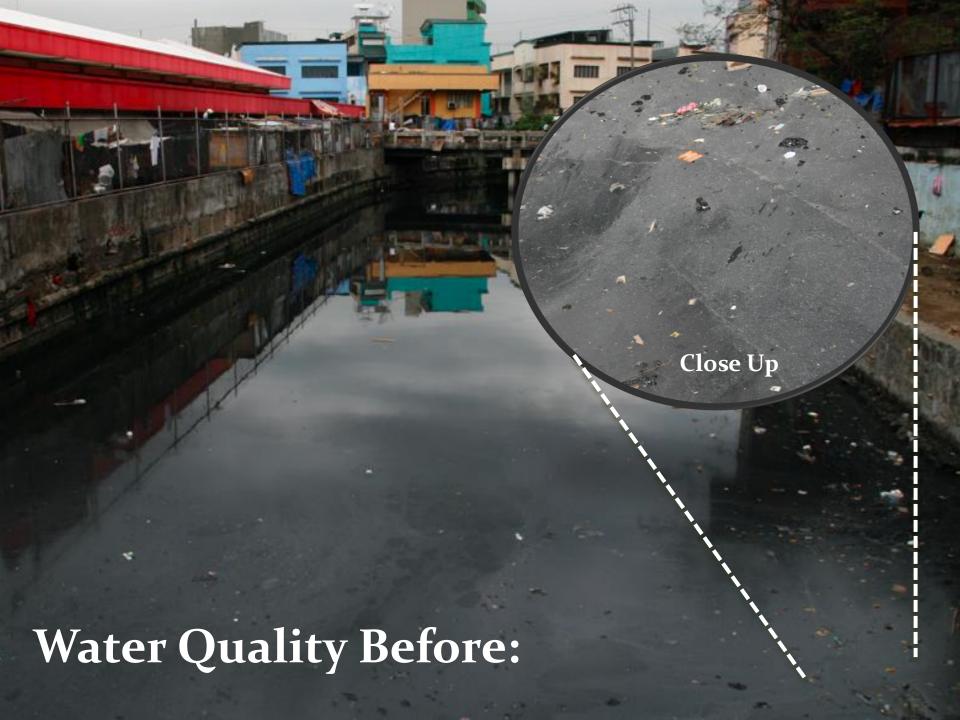

icant improvement in health of Residents along the Estero

# Health Benefits of Estero de Paco Development

 A sample pre-survey questionnaire taken from 7,000 households living within 200 meters from the 2.7 km Estero de Paco, 85% of the respondents revealed that they spent about P2,659 before Estero Clean-up and P1,840 for a savings of P819 a month



# What Paco Residents do not Have to Spend

| 85% of the Number of<br>Households | Average<br>Medical<br>Savings/mont<br>h per<br>household | Savings /year | 20 Years Savings |
|------------------------------------|----------------------------------------------------------|---------------|------------------|
| 5,078                              | 819                                                      | 49,913,463.60 | 998,269,272.00   |





### **Total Coliform**



## Other Benefits

Reduced Crime Incidence: A sample of 7 barangays out of 16 in the Estero de Paco revealed a 40% reduction in crime incidence in the area based on the barangay blotter.

Increased Employment Opportunities: After an urban river Rehabilitation, increase in economic activities follow and employment opportunities increase by at least 300% over a 20 year period.

## Estero de Paco Residents'Perceptions on the Benefits of the Estero de Paco Rehabilitation

| Perceived Benefits of<br>Residents of Paco | Agree | Disagree |
|--------------------------------------------|-------|----------|
| Feel Less Sick                             | 89%   | 11%      |
| Lower Medical Expenses                     | 85%   | 15%      |
| Community Pride