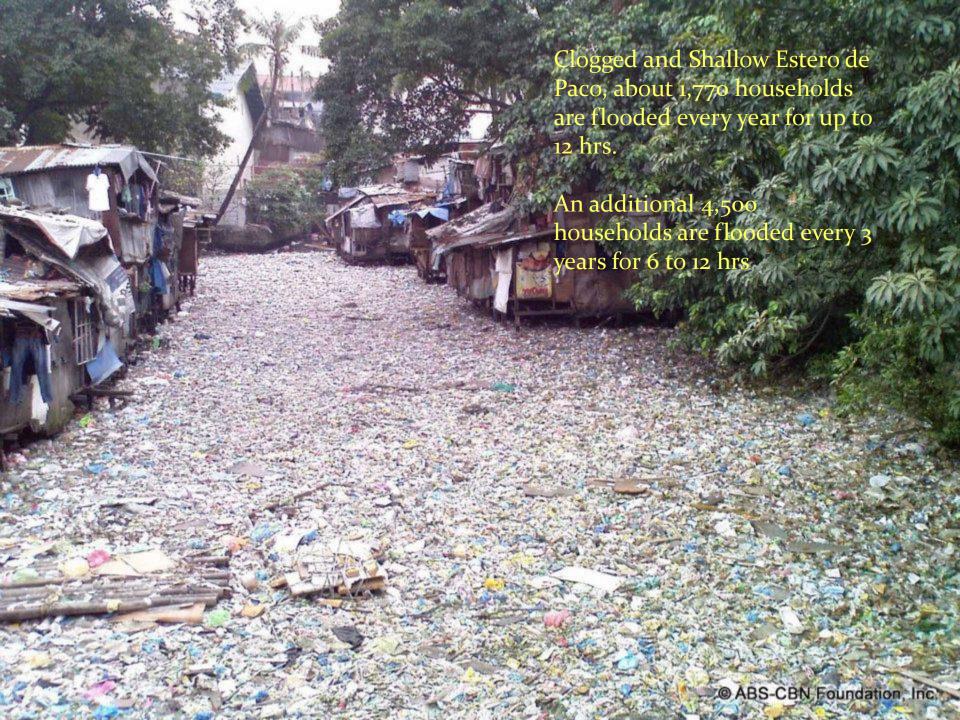

### TOTAL BENEFIT FOR GOVERNMENT FOR

20 YEARS: 1,363,230,000

Each household looses an average of P<sub>3</sub>,500 for temporary transfer to other locations, repairs and clean-up, and income loss due to failure to report for work, every flood incidence.

### What Paco Residents do not have to Spend

| Flood Occurence                | Affected<br>Households | Per Year   | Amount of<br>Damage for 20<br>years |
|--------------------------------|------------------------|------------|-------------------------------------|
| One -Year Rainfall Intensity   | 1,770                  | 6,195,000  | 123,900,000.00                      |
| Three -Year Rainfall Intensity | 4,500                  | 15,750,000 | 94,500,000.00                       |
| Total                          | 6,270                  |            | 218,400,000.00                      |