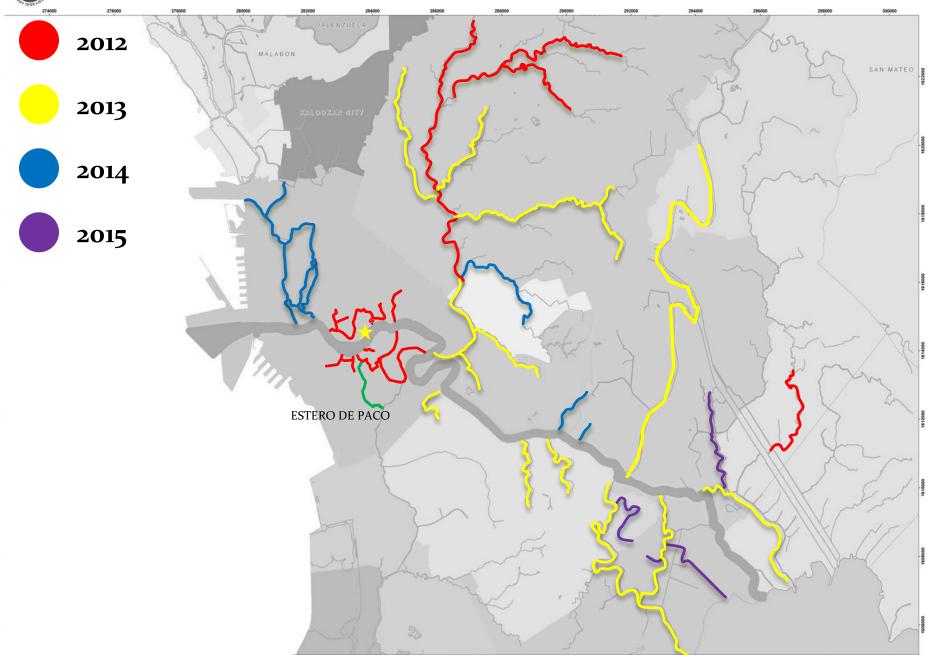

# River Warriors

#### **ESTERO DE PACO VICINITY MAP** 284000 284400 284800 Pasig River BARANGAY 829 ZONE 90 **BENIFICIARY AREA** BARANGAY 865 300 M FROM RIVER BANK BARANGAY 661 **CATCHMENT AREA** TOTAL EST. AREA = 56.25 HA (ONE SIDE) TOTAL EST. AREA = II2.5 HA (BOTH SIDES) = 1.700.000 SQ.M = 170 HAS. NO. OF HOUSEHOLDS = 9,413 NO. OF POPULATION = 38,011 NO. OF HOUSEHOLDS = 14.224 NO. OF POPULATION = 57,438 RIZAL PARK **ESTERO DE PACO** E KAHILUM ARANGAY 67 BARANGAY 880 BARANGAY 6 **SERVICE AREA** aco' **BARANGAY 669** 50 M FROM RIVER BANK BARANG BARANGAY 676 TOTAL EST. AREA BARANGA = 10.575 HA (ONE SIDE) = 21.15 HA.(BOTH SIDES) NO. OF HOUSEHOLDS = 1,770 NO. OF POPULATION = 7,146 BARANGAY 675 BARANGAY 670 BARANGAY 780 **LEGEND** BARANGAY 694 Road River System Municipality 1:12,000 0 60 120 BARANGAY 699 ALONEO BARANGAY 703