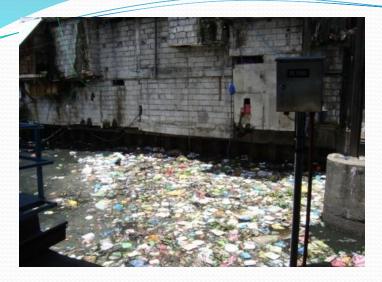

SL ±0.0m Scale 1:40













# 





## Estero de Aviles (RMMW-EDAVI-03)

City of Manila

Length = 503.08 mAve. Width = 6.02 m

Ave. Depth = Estimated = 28

# of ISF

## **Proposed Development:**

- 1. Dredging / Desilting Works
- 2. Bank Improvement
- 3. Surface Artificial Island Reactor
- 4. Floating Active Edge
- 5. Linear Park Development

Year of Implementation: 2012

ESTIMATED COST: **PHP 16,150,908.82** 







# Estero De Uli-Uli (RMMW-EDU-02) City of Manila

Length = 596.83 mAve. Width = 8.39 m

Ave. Depth =

Estimated = 806

# of ISF

# **Proposed Development:**

- 1. Dredging / Desilting Works
- 2. Bank Improvement
- 3. Surface Artificial Island Reactor
- 4. Floating Active Edge
- 5. Linear Park Development

Year of Implementation: 2012

Estimated Cost: PHP 24,096,199.33







# Estero De Quiapo (RMMW-EDQ-04)

City of Manila

Length = **745.20 m** Ave. Width = **13.71 m** 

Ave. Depth =

Estimated = 1052

# of ISF

### **Proposed Development:**

- 1. Dredging / Desilting Works
- 2. Bank Improvement
- 3. Surface Artificial Island Reactor
- 4. Floating Active Edge
- 5. Linear Park Development

Year of Implementation: 2012

Estimated Cost: PHP 30,180,903.20







#### **Estero De San Sebastian (RMMW-EDSS-05)**

Length = 377.53 m

Ave. Width = 10.04 m

Ave. Depth =

Estimated = 40

# of ISF

## **Proposed Development:**

- 1. Dredging / Desilting Works
- 2. Bank Improvement
- 3. Surface Artificial Island Reactor
- 4. Floating Active Edge
- 5. Linear Park Development

Year of Implementation: 2012

Estimated Cost: PHP 14,351,558.64







# **Estero De Sampaloc (