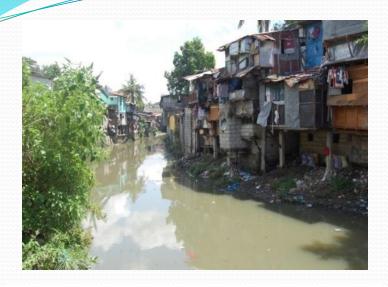

96** 







# Estero de Culiat (RMMW-EDCUL-26)

**Quezon City** 

Length = 3088.00 mAve. Width = 6.00 m

Ave. Depth = Estimated = 40

# of ISF

### **Proposed Development:**

- 1. Dredging / Desilting Works
- 2. Bank Improvement
- 3. Surface Artificial Island Reactor
- 4. Floating Active Edge
- 5. Linear Park Development

Year of Implementation: 2015 Estimated Cost: Php 113,048,393.13







# San Juan and Mandaluyong





# Maytunas Creek (RMMW-MCR-30)

City of San Juan

Length = 2900.00 mAve. Width = 2.00 m

Ave. Depth = Estimated = 31

# of ISF

# **Proposed Development:**

- 1. Dredging / Desilting Works
- 2. Bank Improvement
- 3. Surface Artificial Island Reactor
- 4. Floating Active Edge
- 5. Linear Park Development

Year of Implementation: 2016

Estimated Cost: Php95,049,578.58







## **Ermitanyo Creek (RMMW-ECR-31)**

City of San Juan

Length = **5508.00 m** Ave. Width = **14.00 m** 

Ave. Depth =

Estimated = 520

# of ISF

### **Proposed Development:**

- 1. Dredging / Desilting Works
- 2. Bank Improvement
- 3. Surface Artificial Island Reactor
- 4. Floating Active Edge
- 5. Linear Park Development

Year of Implementation: 2016

Estimated Cost: **Php241,824,153.34** 



# Makati





# **Guadalupe Nuevo Creek**

Length = 2373 mAve. Width = 4.27 m

Ave. Depth = Estimated =

# of ISF

### **Proposed Development:**

- 1. Dredging / Desilting Works
- 2. Bank Improvement
- 3. Surface Artificial Island Reactor
- 4. Floating Active Edge
- 5. Linear Park Development

Year of Implementation: 2013

**Estimated Cost:** 







# **Balisampan Creek**

Length = 1931 mAve.