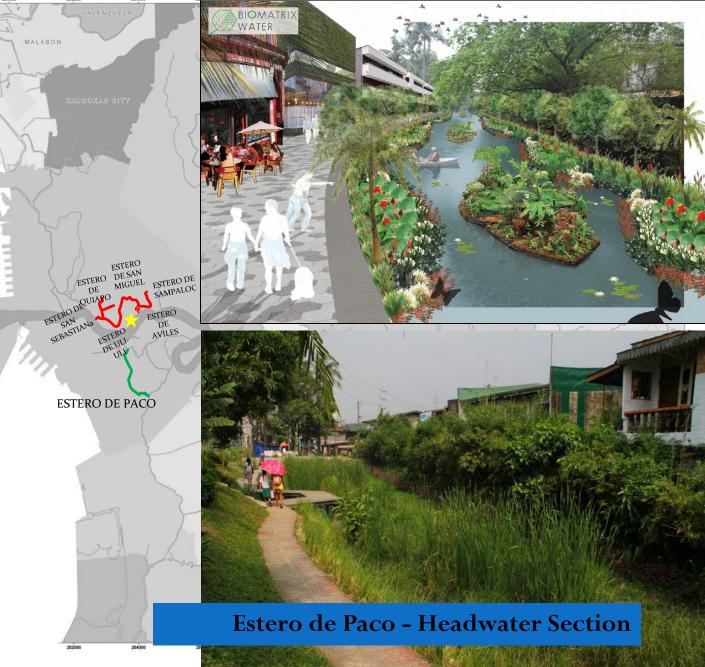

# River Warriors

#### **ESTERO DE PACO VICINITY MAP** 284000 284400 284800 Pasig River BARANGAY 829 ZONE 90 **BENIFICIARY AREA** BARANGAY 865 300 M FROM RIVER BANK BARANGAY 661 **CATCHMENT AREA** TOTAL EST. AREA = 56.25 HA (ONE SIDE) TOTAL EST. AREA = II2.5 HA (BOTH SIDES) = 1.700.000 SQ.M = 170 HAS. NO. OF HOUSEHOLDS = 9,413 NO. OF POPULATION = 38,011 NO. OF HOUSEHOLDS = 14.224 NO. OF POPULATION = 57,438 RIZAL PARK **ESTERO DE PACO** E KAHILUM ARANGAY 67 BARANGAY 880 BARANGAY 6 **SERVICE AREA** aco' **BARANGAY 669** 50 M FROM RIVER BANK BARANG BARANGAY 676 TOTAL EST. AREA BARANGA = 10.575 HA (ONE SIDE) = 21.15 HA.(BOTH SIDES) NO. OF HOUSEHOLDS = 1,770 NO. OF POPULATION = 7,146 BARANGAY 675 BARANGAY 670 BARANGAY 780 **LEGEND** BARANGAY 694 Road River System Municipality 1:12,000 0 60 120 BARANGAY 699 ALONEO BARANGAY 703