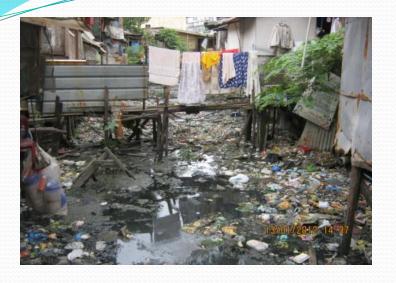

| P 23,940,733,272.00 | P1,363,230,000.00  |

### Before



### High Water Level



#### FLOATING ACTIVE EDGE® TECHNOLGY

- Prevents flooding, > 50% more cross sectional area, half the water velocity.
- Bioremediation area increased by 10 times.
- Rapid implementation Scottish technology.
- No construction below water level.



Typical adda profile @ MSL ±0.0m Scale 1:40













# 





## Estero de Aviles (RMMW-EDAVI-03)

City of Manila

Length = 503.08 mAve. Width = 6.02 m

Ave. Depth = Estimated = 28

# of ISF

## **Proposed Development:**

- 1. Dredging / Desilting Works
- 2. Bank Improvement
- 3. Surface Artificial Island Reactor
- 4. Floating Active Edge
- 5. Linear Park Development

Year of Implementation: 2012

ESTIMATED COST: **PHP 16,150,908.82** 







# Estero De Uli-Uli (RMMW-EDU-02) City of Manila

Length = 596.83 mAve. Width = 8.39 m

Ave. Depth =

Estimated = 806

# of ISF

# **Proposed Development:**

- 1. Dredging / Desilting Works
- 2. Bank Improvement
- 3. Surface Artificial Island Reactor
- 4. Floating Active Edge
- 5. Linear Park Development

Year of Implementation: 2012

Estimated Cost: PHP 24,096,199.33







# Estero De Quiapo (RMMW-EDQ-04)

City of Manila

Length = **745.20 m** Ave. Width = **13.71 m** 

Ave. Depth =

Estimated = 1052

# of ISF

### **Proposed Development:**

- 1. Dredging / Desilting Works
- 2. Bank Improvement
- 3. Surface Artificial Island Reactor
- 4. Floating Active Edge
- 5. Linear Park Development

Year of Implementation: 2012

Estimated Cost: PHP 30,180,903.20







#### **Estero De San Sebas