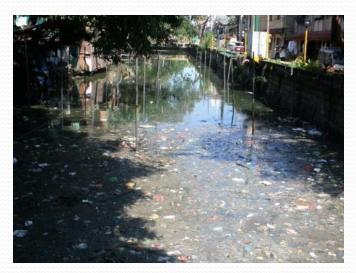

ST: **PHP 16,150,908.82** 







# Estero De Uli-Uli (RMMW-EDU-02) City of Manila

Length = 596.83 mAve. Width = 8.39 m

Ave. Depth =

Estimated = 806

# of ISF

# **Proposed Development:**

- 1. Dredging / Desilting Works
- 2. Bank Improvement
- 3. Surface Artificial Island Reactor
- 4. Floating Active Edge
- 5. Linear Park Development

Year of Implementation: 2012

Estimated Cost: PHP 24,096,199.33







# Estero De Quiapo (RMMW-EDQ-04)

City of Manila

Length = **745.20 m** Ave. Width = **13.71 m** 

Ave. Depth =

Estimated = 1052

# of ISF

### **Proposed Development:**

- 1. Dredging / Desilting Works
- 2. Bank Improvement
- 3. Surface Artificial Island Reactor
- 4. Floating Active Edge
- 5. Linear Park Development

Year of Implementation: 2012

Estimated Cost: PHP 30,180,903.20







#### **Estero De San Sebastian (RMMW-EDSS-05)**

Length = 377.53 m

Ave. Width = 10.04 m

Ave. Depth =

Estimated = 40

# of ISF

## **Proposed Development:**

- 1. Dredging / Desilting Works
- 2. Bank Improvement
- 3. Surface Artificial Island Reactor
- 4. Floating Active Edge
- 5. Linear Park Development

Year of Implementation: 2012

Estimated Cost: PHP 14,351,558.64







# **Estero De Sampaloc (RMMW-EDSAM-06)**

Length = 1139 mAve. Width = 15.90 m

Ave. Depth =

Estimated = 82

# of ISF

#### **Proposed Development:**

- 1. Dredging / Desilting Works
- 2. Bank Improvement
- 3. Surface Artificial Island Reactor
- 4. Floating Active Edge
- 5. Linear Park Development

Year of Implementation: 2012

Estimated Cost: **PHP 44,272,507** 







# Estero De Valencia (RMMW-EDVAL-07)

City