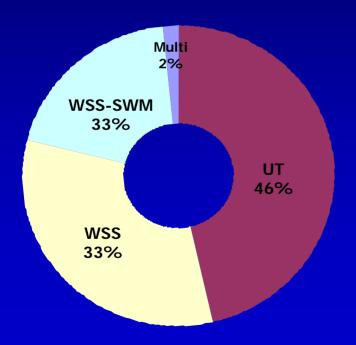

oject Water Supply & Sanitation Sector            | 2008-2014  | 40    |
| UZB     | WSS     | MFF - Water Supply & Sanitation Services Investment Program      | 2009-2018* | 300   |
|         |         |                                                                  |            | 1 636 |

SF: Supplementary financing, MFF: Multitranche Financing Facility

1,636

<sup>\*</sup>MFF all tranches

## Proposed 2010-2012 Program



## Proposed 2010-2012 Program

### **Strategy**

- Expand activity in South Caucasus and Central Asia
- Scale-up urban transport projects
- Longer-term: More variety in financing modalities

## **Pipeline**

- Predominantly WSS but an increasing urban transport sector
- Pakistan still first recipient but a more balanced portfolio

#### **CWUS Portfolio by Sector**



#### **CWUS Portfolio by Country**





# Pipeline and Opportunities-Lending Pakistan

| Year | Project/Program                      | Sector  | Procurement | \$million |
|------|--------------------------------------|---------|-------------|-----------|
| 2010 | Punjab Cities – MFF PFR1             | WSS-SWM | CW/Eq/CS    | 110.0     |
|      | Sindh Cities – MFF PFR2              | WSS-SWM | CW/Eq/CS    | 50.0      |
|      | Subtotal                             |         |             | 160.0     |
| 2011 | Lahore Urban Transport –<br>MFF PFR1 | UT      | CW/Eq/CS    | 160.0     |
|      | Punjab Cities – MFF PFR2             | WSS-SWM | CW/Eq/CS    | 83.0      |
|      | Subtotal                             |         |             | 243.0     |
| 2012 | Lahore Urban Transport –<br>MF