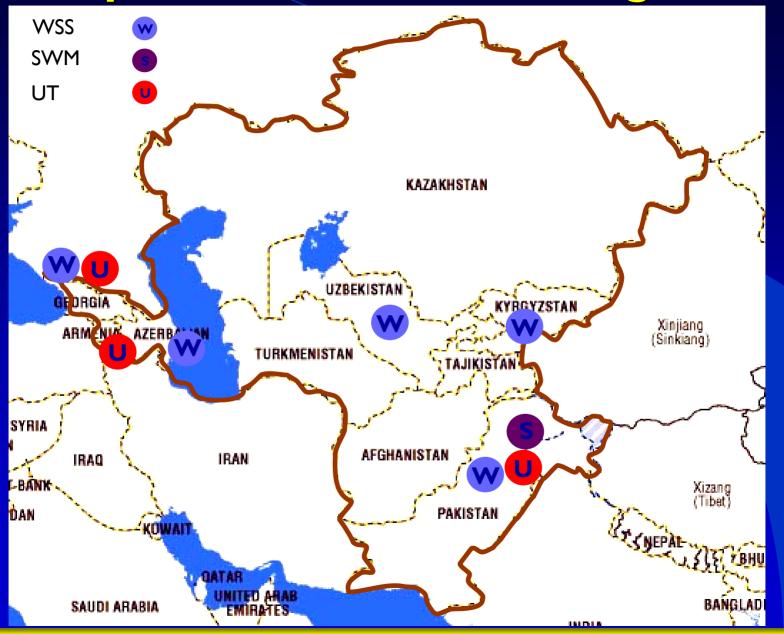

|
| KGZ     | MULTI   | Issyk-Kul Sustainable Development Project                        | 2009-2014  | 30    |
| PAK     | WSS-SWM | MFF - Sindh Cities Urban Services Improvement Investment Program | 2008-2014* | 400   |
| UZB     | WSS     | Kashkadarya & Navoi Rural Water Supply & Sanitation<br>Sector    | 2005-2011  | 36    |
| UZB     | WSS     | Surkhandarya Project Water Supply & Sanitation Sector            | 2008-2014  | 40    |
| UZB     | WSS     | MFF - Water Supply & Sanitation Services Investment Program      | 2009-2018* | 300   |
|         |         |                                                                  |            | 1 636 |

SF: Supplementary financing, MFF: Multitranche Financing Facility

1,636

<sup>\*</sup>MFF all tranches

## Proposed 2010-2012 Program



## Proposed 2010-2012 Program

### **Strategy**

- Expand activity in South Caucasus and Central Asia
- Scale-up urban transport projects
- Longer-term: More variety in financing modalities

## **Pipeline**

- Predominantly WSS but an increasing urban transport sector
- Pakistan still first recipient but a more balanced portfolio

#### **CWUS Portfolio by Sector**



#### **CWUS Portfolio by Country**





# Pipeline and Opportunities-Lending Pakistan

| Year | Project/Program                      | Sector  | Procurement | \$million |
|------|--------------------------------------|---------|-------------|-----------|
| 2010 | Punjab Cities – MFF PFR1             | WSS-SWM | CW/Eq/CS    | 110.0     |
|      | Sindh Cities – MFF PFR2              | WSS-SWM | CW/Eq/CS    | 50.0      |
|