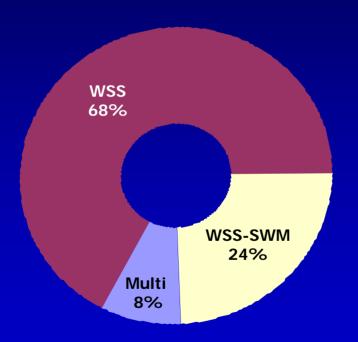

#### **CWUS Portfolio by Sector**

## **Pipeline**

- Predominantly WSS but an increasing urban transport sector
- Pakistan still first recipient but a more balanced portfolio