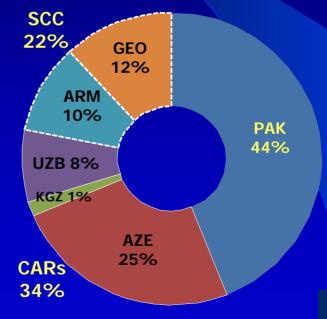

| 2008-2014  | 40    |
| UZB     | WSS     | MFF - Water Supply & Sanitation Services Investment Program      | 2009-2018* | 300   |
|         |         |                                                                  |            | 1 636 |

SF: Supplementary financing, MFF: Multitranche Financing Facility

1,636

<sup>\*</sup>MFF all tranches

## Proposed 2010-2012 Program



## Proposed 2010-2012 Program

### **Strategy**

- Expand activity in South Caucasus and Central Asia
- Scale-up urban transport projects
- Longer-term: More variety in financing modalities

## **Pipeline**

- Predominantly WSS but an increasing urban transport sector
- Pakistan still first recipient but a more balanced portfolio

#### **CWUS Portfolio by Sector**



#### **CWUS Portfolio by Country**





# Pipeline and Opportunities-Lending Pakistan

| Year | Project/Program                      | Sector  | Procurement | \$million |
|------|--------------------------------------|---------|-------------|-----------|
| 2010 | Punjab Cities – MFF PFR1             | WSS-SWM | CW/Eq/CS    | 110.0     |
|      | Sindh Cities – MFF PFR2              | WSS-SWM | CW/Eq/CS    | 50.0      |
|      | Subtotal                             |         |             | 160.0     |
| 2011 | Lahore Urban Transport –<br>MFF PFR1 | UT      | CW/Eq/CS    | 160.0     |
|      | Punjab Cities – MFF PFR2             | WSS-SWM | CW/Eq/CS    | 83.0      |
|      | Subtotal                             |         |             | 243.0     |
| 2012 | Lahore Urban Transport –<br>MFF PFR2 | UT      | CW/Eq/CS    | 150.0