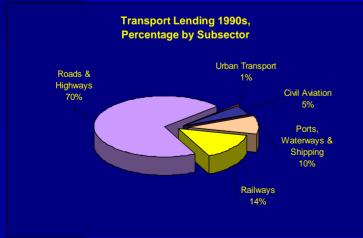

## ADB Sustainable Transport Initiative

# Taking New Pathways to Development









The views expressed in this presentation are the views of the author/s and do not necessarily reflect the views or policies of the Asian Development Bank, or its Board of Governors, or the governments they represent. ADB does not guarantee the accuracy of the data included in this presentation and accepts no responsibility for any consequence of their use. The countries listed in this presentation do not imply any view on ADB's part as to sovereignty or independent status or necessarily conform to ADB's terminology.



## **Transport Share of ADB Lending**





### **Transport Lending by Subsector**











# Transport in Asia The Inconvenient Truth

#### A key driver of development, but.....

- Motorization doubling every 5-7 years
- Congestion 2% 5% of Asian GDP
- Road safety 2% 5% of Asian GDP
- Energy use ~ 30% of World energy
- Fuel security US\$50-150/barrel
- CO2 24% from transport sector
- Local pollution respiratory health cost
  - Economic development
  - Access
  - Quality of Life



# ADBs Sustainable Transport Initiative

#### **Focus Areas**

- Regional transport corridors
- Emission reduction and energy efficiency
- Urban transport
- Road safety
- Emerging areas (ITS, TDM, PPP)



### A Sustainable Transport Solution



## **ADB's Sustainable Transport Initiative**

Transport is a priority sector for ADB lending





\$2.19 billion per annum



\$5.89 billion per annum