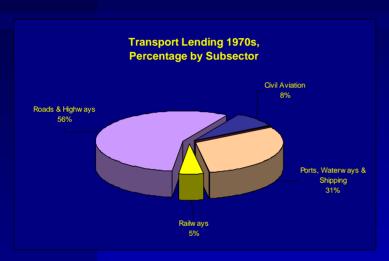

## ADB Sustainable Transport Initiative

# Taking New Pathways to Development









The views expressed in this presentation are the views of the author/s and do not necessarily reflect the views or policies of the Asian Development Bank, or its Board of Governors, or the governments they represent. ADB does not guarantee the accuracy of the data included in this presentation and accepts no responsibility for any consequence of their use. The countries listed in this presentation do not imply any view on ADB's part as to sovereignty or independent status or necessarily conform to ADB's terminology.



## **Transport Share of ADB Lending**





### **Transport Lending by Subsector**











# Transport in Asia The Inconvenient Truth

#### A key driver of development, but.....

- Motorization doubling every 5-7 years
- Congestion 2% 5% of Asian GDP
- Road safety 2% 5% of Asian GDP
- Energy use ~ 30% of World energy
- Fuel security US\$50-150/barrel
- CO2 24% from transport sector
- Local pollution respiratory health cost
  - Economic development
  - Access
  - Quality of Life



# ADBs Sustainable Transport Initiative

#### **Focus Areas**

- Regional transport corridors
- Emission reduction and energy efficiency
- Urban transport
- Road safety
- Emerging areas (ITS, TDM, PPP)



### A Sustainable Transport Solution



## **ADB's Sustainable Transport Initiative**

Transport is a priority sector for ADB lending





\$2.19 billion per annum



\$5.89 billion per annu