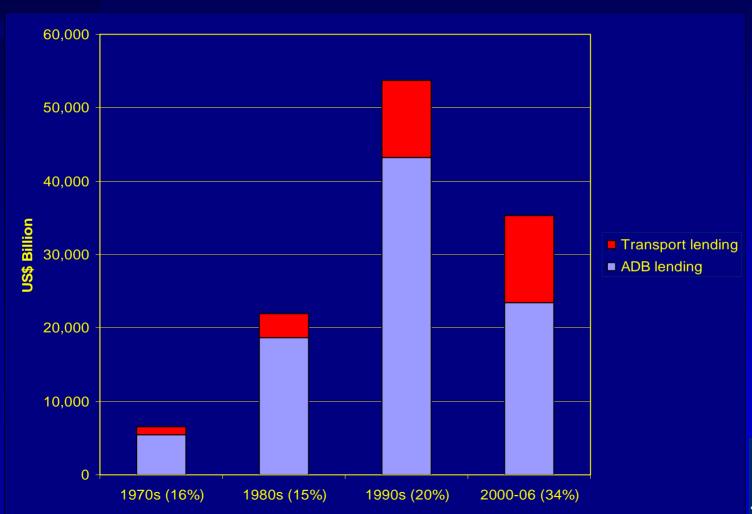

## **Transport Share of ADB Lending**

## **ADB's Sustainable Transport Initiative**

Transport is a priority sector for ADB lending

\$2.19 billion per annum

\$5.89 billion per annum

"Our Sustainable *Transport* Initiative will make more cities more 'people-friendly' and advance climate change mitigation objectives."