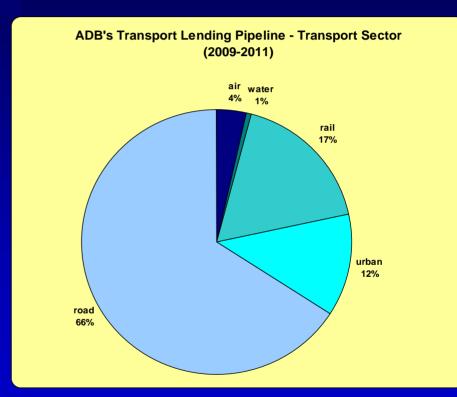

Lending by Subsector**











# Transport in Asia The Inconvenient Truth

#### A key driver of development, but.....

- Motorization doubling every 5-7 years
- Congestion 2% 5% of Asian GDP
- Road safety 2% 5% of Asian GDP
- Energy use ~ 30% of World energy
- Fuel security US\$50-150/barrel
- CO2 24% from transport sector
- Local pollution respiratory health cost
  - Economic development
  - Access
  - Quality of Life



# ADBs Sustainable Transport Initiative

#### **Focus Areas**

- Regional transport corridors
- Emission reduction and energy efficiency
- Urban transport
- Road safety
- Emerging areas (ITS, TDM, PPP)



### A Sustainable Transport Solution



## **ADB's Sustainable Transport Initiative**

Transport is a priority sector for ADB lending





\$2.19 billion per annum



\$5.89 billion per annum



"Our Sustainable *Transport* Initiative will make more cities more 'people-friendly' and advance climate change mitigation objectives."

Haruhiko Kuroda President, Asian Development Bank 2009 Delhi Sustainable Development Summit

## Thank you

jleather@adb.org