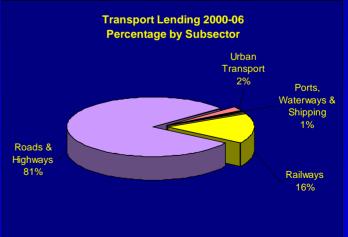

## ADB Sustainable Transport Initiative

# Taking New Pathways to Development









The views expressed in this presentation are the views of the author/s and do not necessarily reflect the views or policies of the Asian Development Bank, or its Board of Governors, or the governments they represent. ADB does not guarantee the accuracy of the data included in this presentation and accepts no responsibility for any consequence of their use. The countries listed in this presentation do not imply any view on ADB's part as to sovereignty or independent status or necessarily conform to ADB's terminology.



## **Transport Share of ADB Lending**





### **Transport Lending by Subsector**











# Transport in Asia The Inconvenient Truth

#### A key driver of development, but.....

- Motorization doubling every 5-7 years
- Congestion 2% 5% of Asian GDP
- Road safety 2% 5% of Asian GDP
- Energy use ~ 30% of World energy
- Fuel security US\$50-150/barrel
- CO2 24% from transport sector
- Local pollution respiratory health cost
  - Economic development
  - Access
  - Quality of Life



# ADBs Sustainable Transport Initiative

#### **Focus Areas**

- Regional transport corridors
- Emission reduction and energy efficiency
- Urban transport
- Road safety
- Emerging areas (ITS, TDM, PPP)



### A Sustainable Transport Solution



## **ADB's Sustainable Transport Initiative**

Transport is a priority sector for ADB lending





\$2.19 billion per annum



\$5.89 billion per annum



"