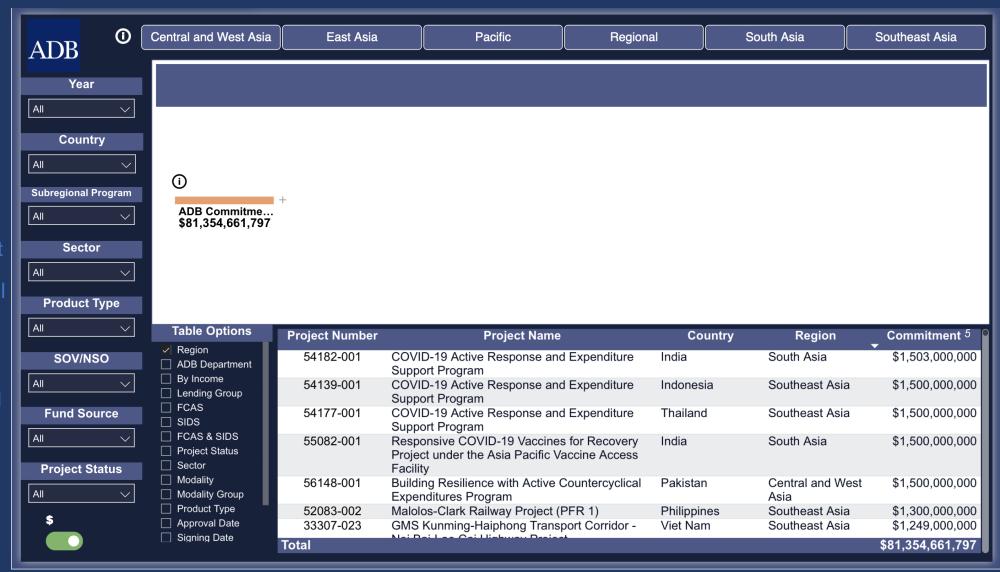

- 1. Highlights
- 2. Coverage
- 3. Bankwide
- 4. Region
- 5. Regional Departments
- 6. Subregional Program

- 7. Sectors
- 8. Operational Priorities
- 9. Project Financing
- 10. RCI Reporting
- 11. Notes

- 1. Highlights
- 2. Coverage
- 3. Bankwide
- 4. Region
- Regional Department
- 6. Subregional Program
- 7. Sectors
- 8. Operational Priorities
- 9. RCI Reporting

- 1. Highlights
- 2. Coverage
- 3. Bankwide
- 4. Region
- Regional Department
- 6. Subregional Program
- 7. Sectors
- Operational Priorities
- RCI Reporting