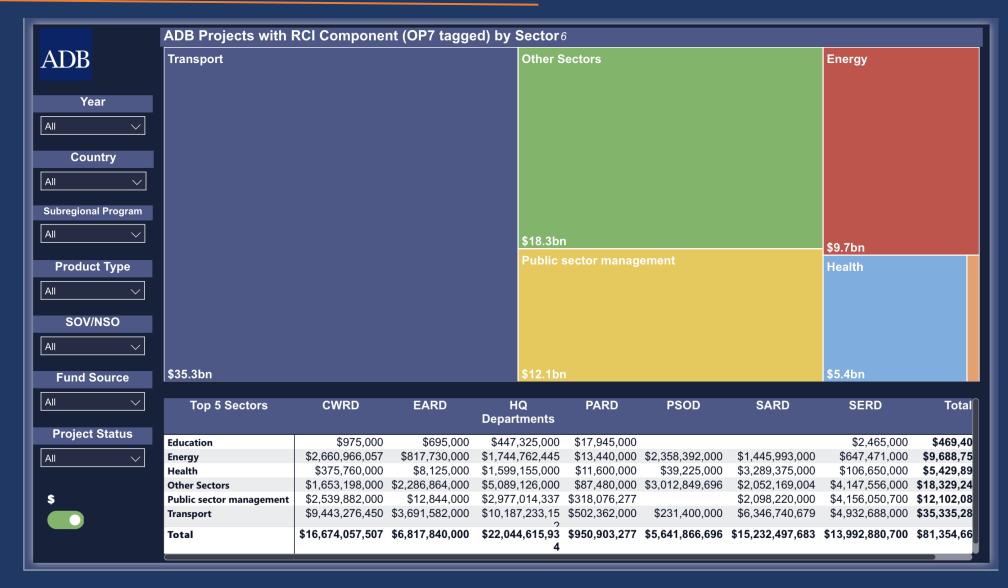

- 1. Highlights
- 2. Coverage
- 3. Bankwide
- 4. Region
- 5. Regional Departments
- 6. Subregional Program

- 7. Sectors
- 8. Operational Priorities
- 9. Project Financing
- 10. RCI Reporting
- 11. Notes

- 1. Highlights
- 2. Coverage
- 3. Bankwide
- 4. Region
- Regional Department
- 6. Subregional Program
- 7. Sectors
- 8. Operational Priorities
- 9. RCI Reporting

- 1. Highlights
- 2. Coverage
- 3. Bankwide
- 4. Region
- Regional Department
- 6. Subregional Program
- 7. Sectors
- Operational Priorities
- RCI Reporting