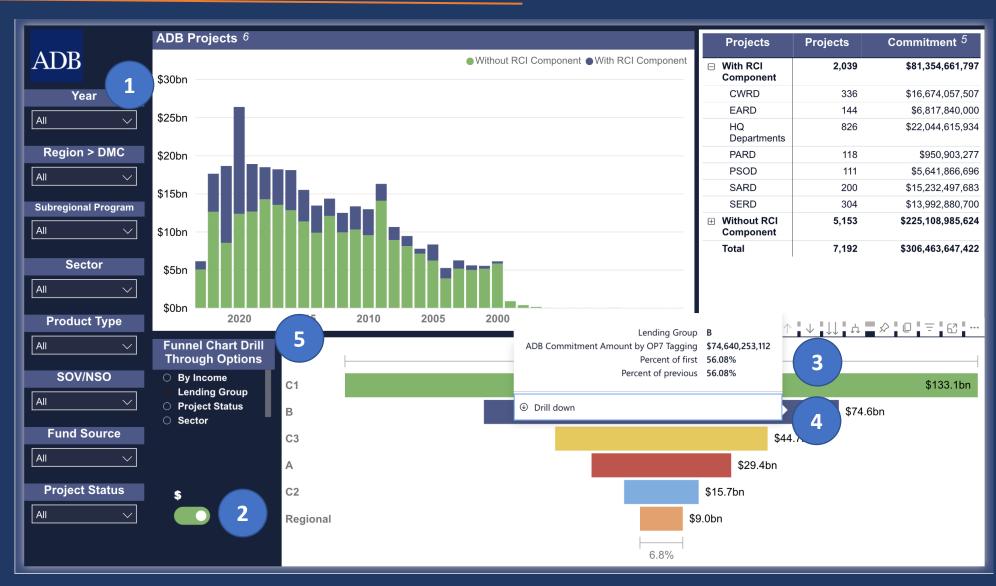

#### Navigation – Full Screen

- 1. Filter Pane
- 2. Value Switch
- 3. Tooltips and Visual Information
- 4. Drilldown
- 5. User options (for selected visuals)

- 1. Filter Pane
- 2. Value Switch
- Tooltips and

Visual

- 4. Drildown
- 5. User options

- 1. Filter Pane
- 2. Value Switch
- Tooltips and

Visual

- 4. Drildown
- 5. User options

Amount, \$

Project Count, #

- 1. Filter Pane
- 2. Value Switch
- 3. Tooltips and

Visual

- 4. Drildown
- 5. User options

- 1. Filter Pane
- 2. Value Switch
- 3. Tooltips and

Visual

- 4. Drildown
- 5. User options

- 1. Filter Pane
- 2. Value Switch
- 3. Tooltips and

Visual

- 4. Drildown
- 5. User options