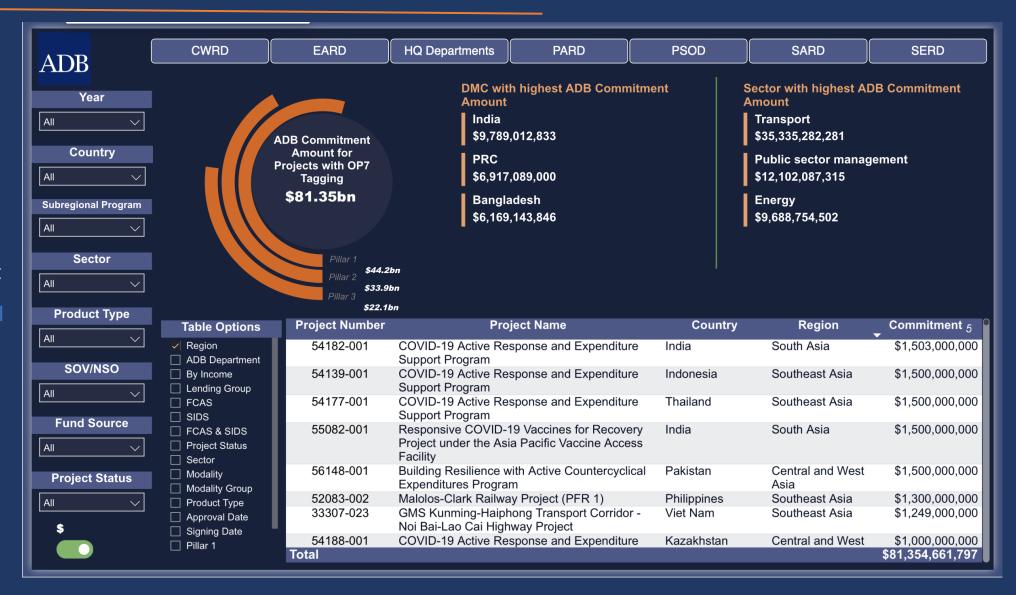

- 1. Highlights
- 2. Coverage
- 3. Bankwide
- 4. Region
- 5. Regional Departments
- 6. Subregional Program

- 7. Sectors
- 8. Operational Priorities
- 9. Project Financing
- 10. RCI Reporting
- 11. Notes

- 1. Highlights
- 2. Coverage
- 3. Bankwide
- 4. Region
- Regional Department
- 6. Subregional Program
- 7. Sectors
- 8. Operational Priorities
- 9. RCI Reporting

- 1. Highlights
- 2. Coverage
- 3. Bankwide
- 4. Region
- Regional Department
- 6. Subregional Program
- 7. Sectors
- Operational Priorities
- RCI Reporting