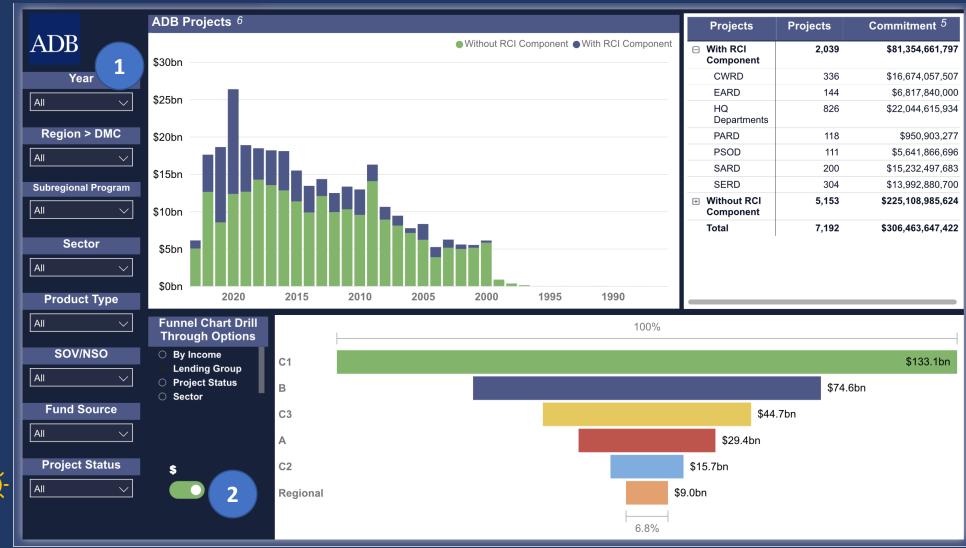

#### Navigation – Full Screen

- 1. Filter Pane
- 2. Value Switch
- 3. Tooltips and Visual Information
- 4. Drilldown
- 5. User options (for selected visuals)

- 1. Filter Pane
- 2. Value Switch
- Tooltips and

Visual

- 4. Drildown
- 5. User options

- 1. Filter Pane
- 2. Value Switch
- Tooltips and

Visual

- 4. Drildown
- 5. User options

Amount, \$

Project Count, #

- 1. Filter Pane
- 2. Value Switch
- 3. Tooltips and

Visual

- 4. Drildown
- 5. User options

- 1. Filter Pane
- 2. Value Switch
- 3. Tooltips and

Visual

- 4. Drildown
- 5. User options

- 1. Filter Pane
- 2. Value Switch
- 3. Tooltips and

Visual

- 4. Drildown
- 5. User options