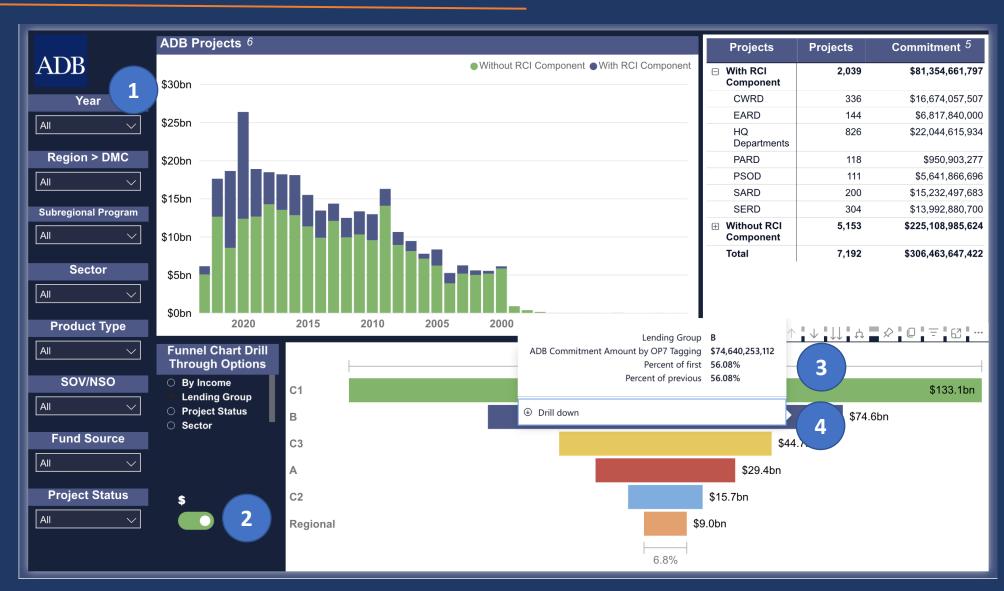

#### Navigation – Full Screen

- 1. Filter Pane
- 2. Value Switch
- 3. Tooltips and Visual Information
- 4. Drilldown
- 5. User options (for selected visuals)

- 1. Filter Pane
- 2. Value Switch
- Tooltips and

Visual

- 4. Drildown
- 5. User options

- 1. Filter Pane
- 2. Value Switch
- Tooltips and

Visual

- 4. Drildown
- 5. User options

Amount, \$

Project Count, #

- 1. Filter Pane
- 2. Value Switch
- 3. Tooltips and

Visual

- 4. Drildown
- 5. User options

- 1. Filter Pane
- 2. Value Switch
- 3. Tooltips and

Visual

- 4. Drildown
- 5. User options

- 1. Filter Pane
- 2. Value Switch
- 3. Tooltips and

Visual

- 4. Drildown
- 5. User options