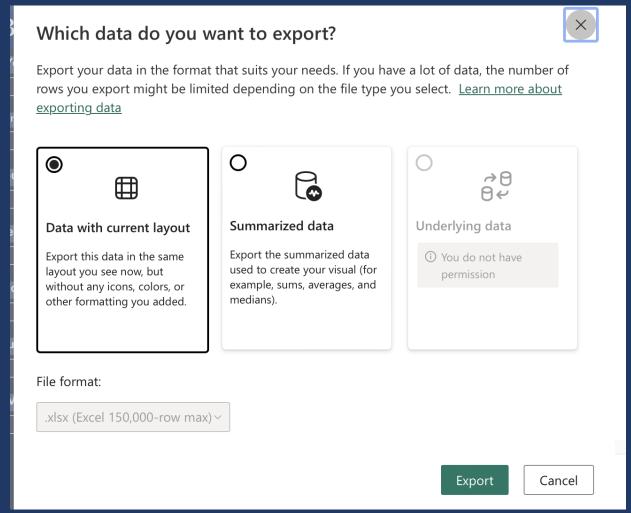

#### Exporting Visualization Data

- 1. Highlights
- 2. Coverage
- 3. Bankwide
- 4. Region
- Regional Department
- 6. Subregional Program
- 7. Sectors
- Operational Priorities
- RCI Reporting

- 1. Highlights
- 2. Coverage
- 3. Bankwide
- 4. Region
- Regional Department
- 6. Subregional Program
- 7. Sectors
- 8. Operational Priorities
- 9. RCI Reporting