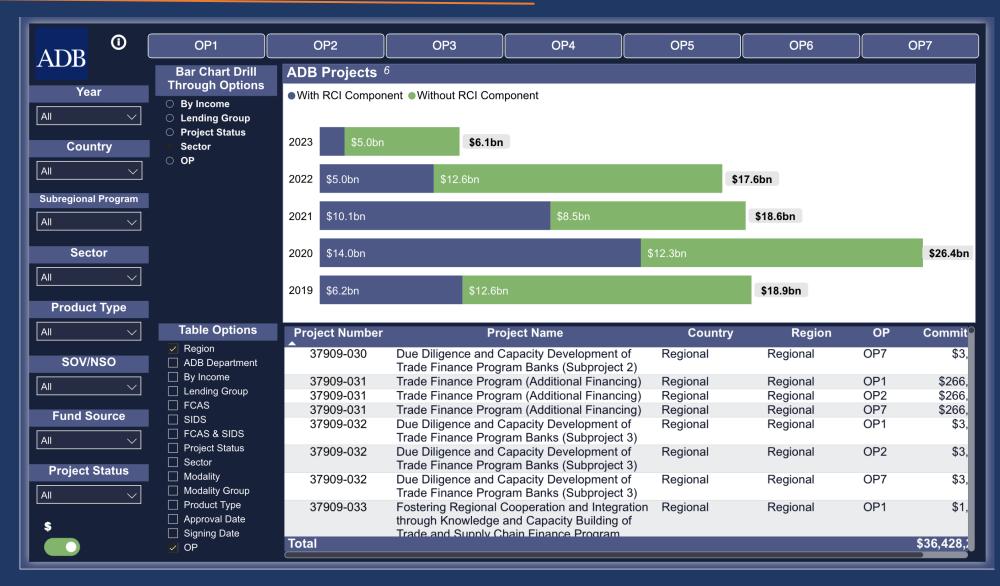

#### Navigation – Full Screen

- 1. Filter Pane
- 2. Value Switch
- 3. Tooltips and Visual Information
- 4. Drilldown
- 5. User options (for selected visuals)

- 1. Filter Pane
- 2. Value Switch
- Tooltips and

Visual

- 4. Drildown
- 5. User options

- 1. Filter Pane
- 2. Value Switch
- Tooltips and

Visual

- 4. Drildown
- 5. User options

Amount, \$

Project Count, #

- 1. Filter Pane
- 2. Value Switch
- 3. Tooltips and

Visual

- 4. Drildown
- 5. User options

- 1. Filter Pane
- 2. Value Switch
- 3. Tooltips and

Visual

- 4. Drildown
- 5. User options

- 1. Filter Pane
- 2. Value Switch
- 3. Tooltips and

Visual

- 4. Drildown
- 5. User options