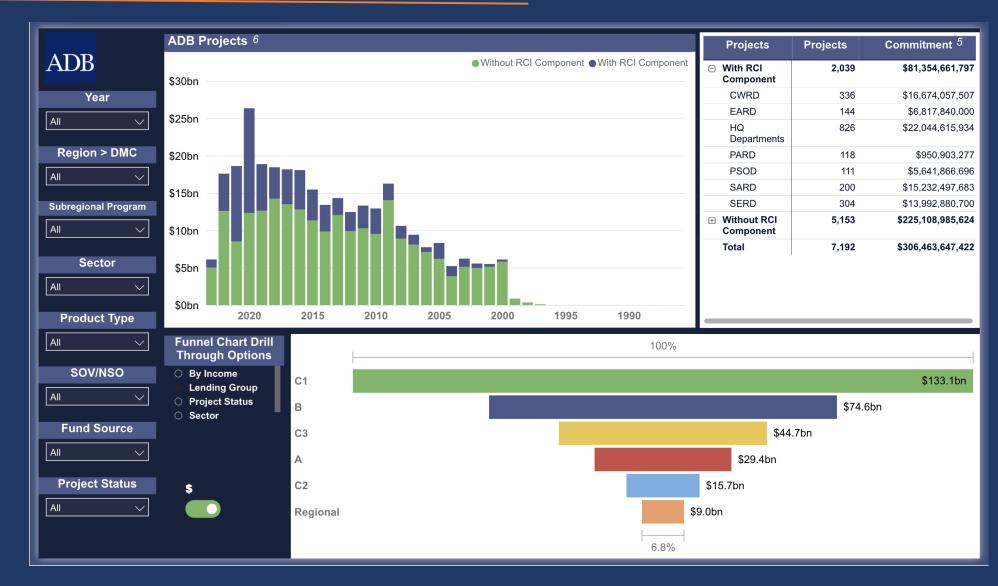

#### Navigation – Full Screen

- 1. Filter Pane
- 2. Value Switch
- 3. Tooltips and Visual Information
- 4. Drilldown
- 5. User options (for selected visuals)

- 1. Filter Pane
- 2. Value Switch
- Tooltips and

Visual

- 4. Drildown
- 5. User options

- 1. Filter Pane
- 2. Value Switch
- Tooltips and

Visual

- 4. Drildown
- 5. User options

Amount, \$

Project Count, #

- 1. Filter Pane
- 2. Value Switch
- 3. Tooltips and

Visual

- 4. Drildown
- 5. User options

- 1. Filter Pane
- 2. Value Switch
- 3. Tooltips and

Visual

- 4. Drildown
- 5. User options

- 1. Filter Pane
- 2. Value Switch
- 3. Tooltips and

Visual

- 4. Drildown
- 5. User options