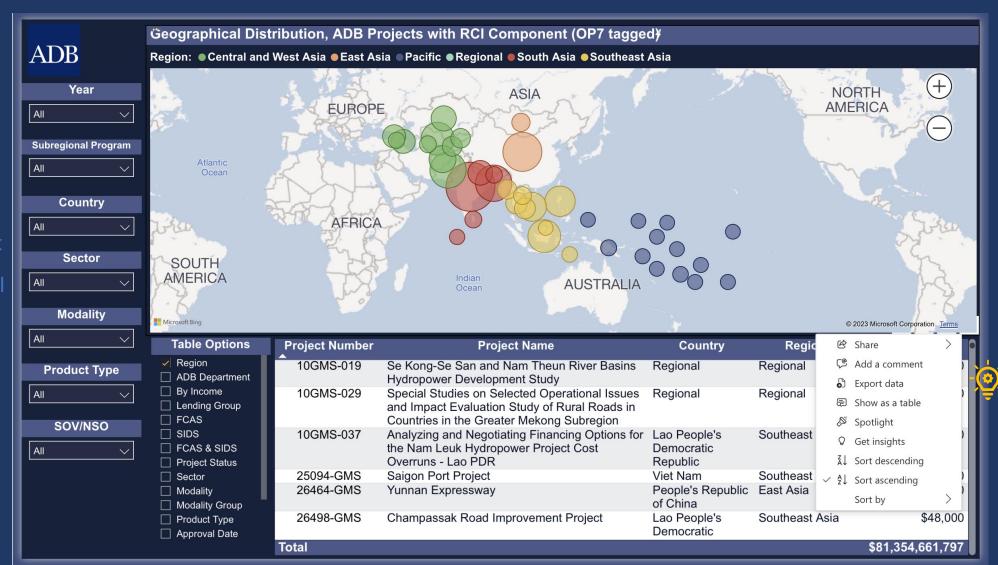

#### Exporting Visualization Data

- 1. Highlights
- 2. Coverage
- 3. Bankwide
- 4. Region
- Regional Department
- 6. Subregional Program
- 7. Sectors
- Operational Priorities
- RCI Reporting

- 1. Highlights
- 2. Coverage
- 3. Bankwide
- 4. Region
- Regional Department
- 6. Subregional Program
- 7. Sectors
- 8. Operational Priorities
- 9. RCI Reporting