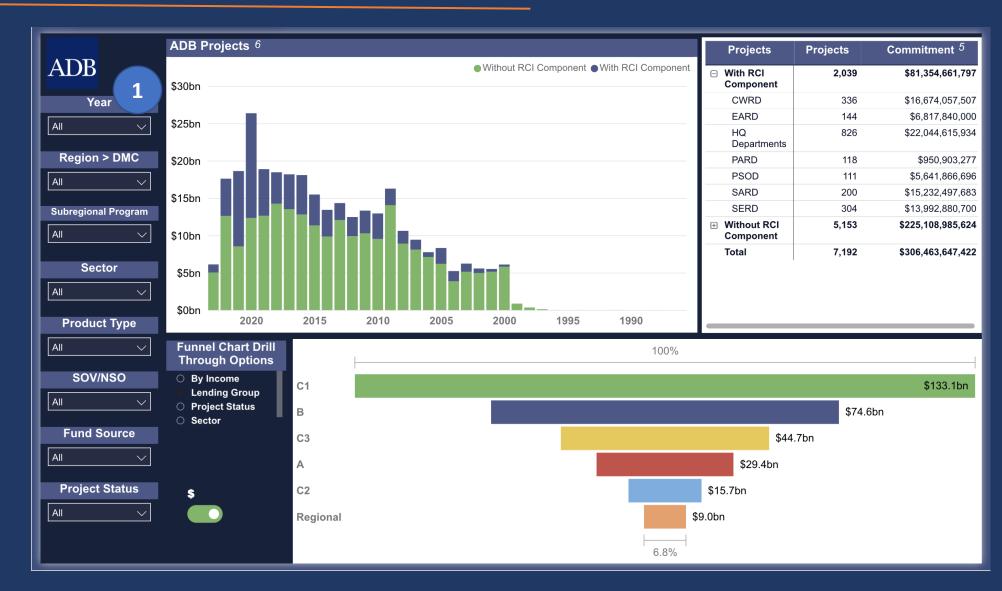

#### Navigation – Full Screen

- 1. Filter Pane
- 2. Value Switch
- 3. Tooltips and Visual Information
- 4. Drilldown
- 5. User options (for selected visuals)

- 1. Filter Pane
- 2. Value Switch
- Tooltips and

Visual

- 4. Drildown
- 5. User options

- 1. Filter Pane
- 2. Value Switch
- Tooltips and

Visual

- 4. Drildown
- 5. User options

Amount, \$

Project Count, #

- 1. Filter Pane
- 2. Value Switch
- 3. Tooltips and

Visual

- 4. Drildown
- 5. User options

- 1. Filter Pane
- 2. Value Switch
- 3. Tooltips and

Visual

- 4. Drildown
- 5. User options

- 1. Filter Pane
- 2. Value Switch
- 3. Tooltips and

Visual

- 4. Drildown
- 5. User options