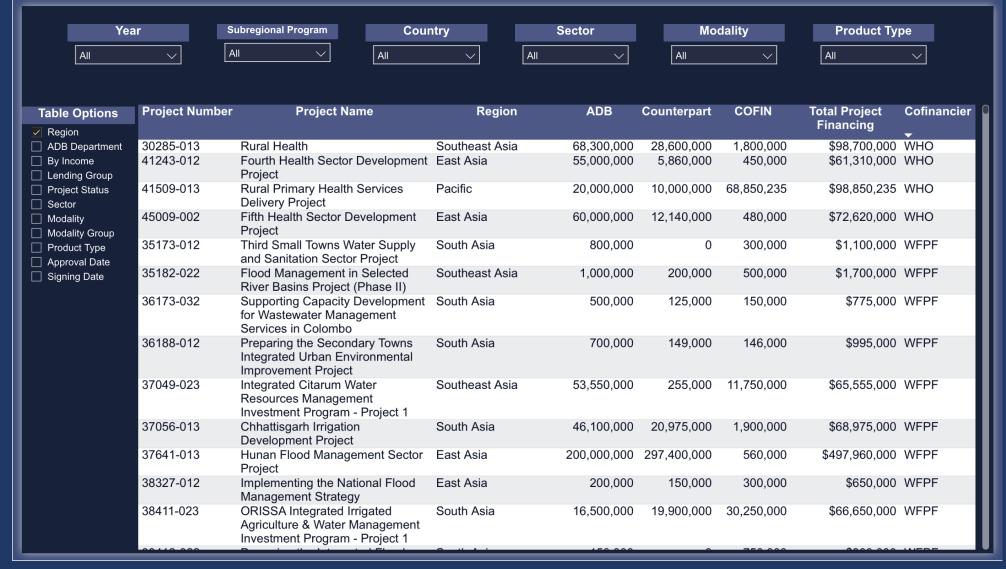

#### The RCI Dashboard

- Collection of ten (10) reports focusing on project-level inputs for Operational Priority 7
- Uses 60+ measures and over 20 variables in a 21-year time series condensed into responsive and interactive visuals
- Unless specified, values correspond to ADB's Financing Commitment, Number of Committed Projects and RCI tagging (with or without RCI component)
- Developed using Power BI
- Primary Data source: eOPS Database, MS Excel