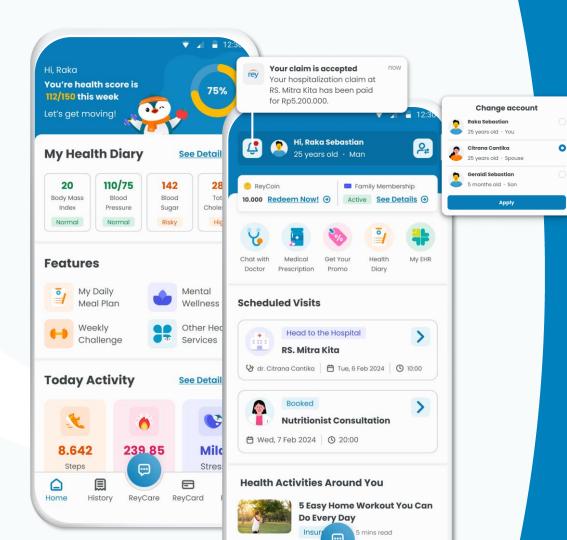

#### Health Protection Penetration (Indonesia <3%)

High Claim Loss on Insurers (Indonesia >90%)

Healthcare + Insurance Integrated: Prevention to Protection in one experience

rev

We develop our own Unorthodox holistic health coverage ...