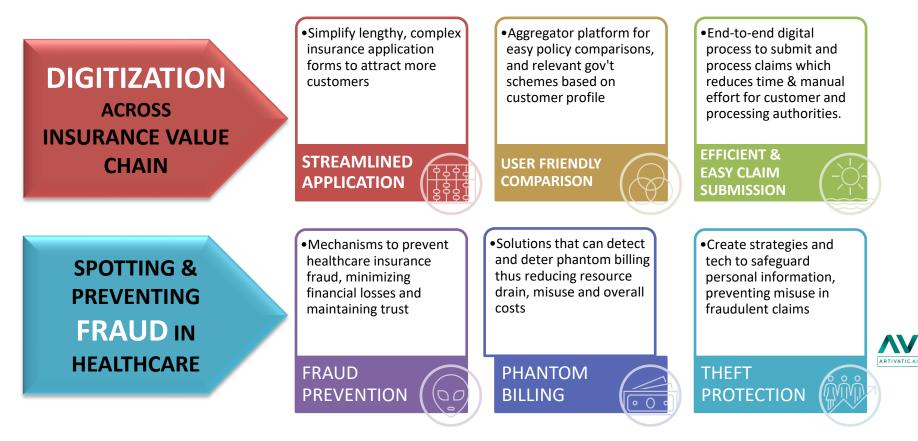

#### ADB DIGITAL | PERSONALIZED PRODUCT SALES TO CLAIMS USING DIGITAL TECHNOLOGY

Simple & Personalized Policy Buying. Easy to Compare. Alternative Risk Assessment. Simplifying Claims Submission to Auto Adjudication. Al Fraud & Theft. Post Discharge Management