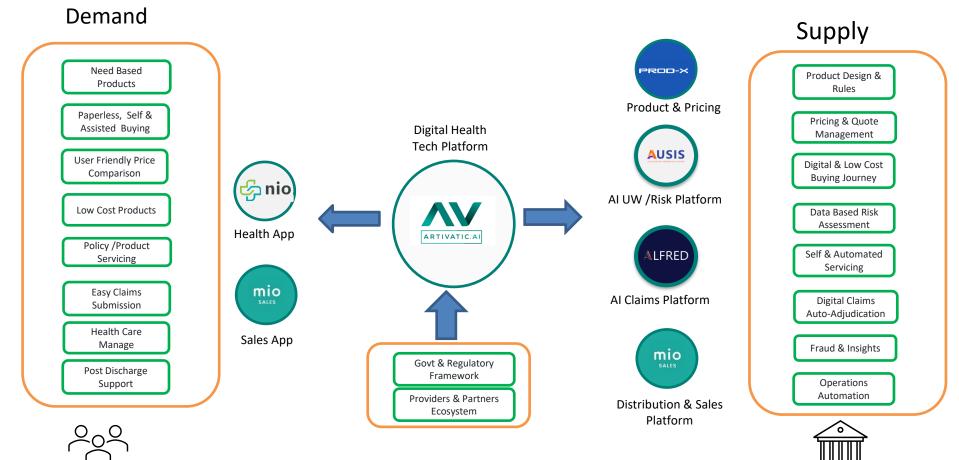

#### ADB DIGITAL | PERSONALIZED PRODUCT SALES TO CLAIMS USING DIGITAL TECHNOLOGY

Simple & Personalized Policy Buying. Easy to Compare. Alternative Risk Assessment. Simplifying Claims Submission to Auto Adjudication. Al Fraud & Theft. Post Discharge Management

### How? | DIGITAL HEALTH FINANCING BY ARTIVATIC

End Customer

Payer / Insurer