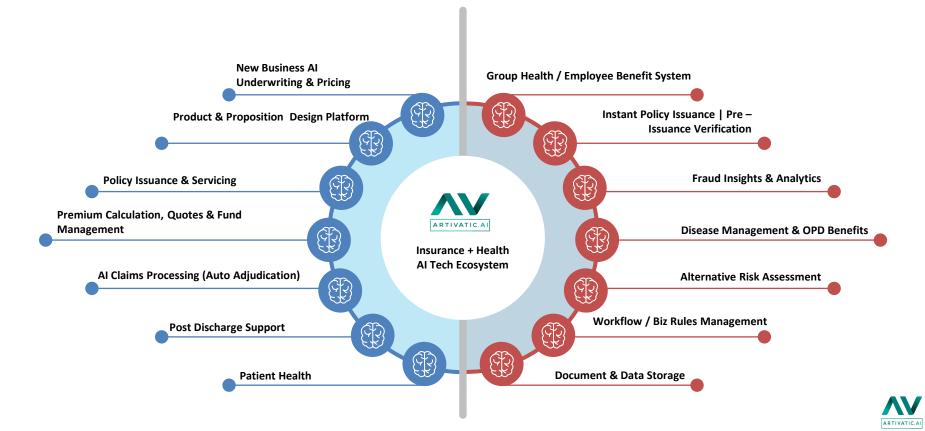

#### ADB DIGITAL | PERSONALIZED PRODUCT SALES TO CLAIMS USING DIGITAL TECHNOLOGY

Simple & Personalized Policy Buying. Easy to Compare. Alternative Risk Assessment. Simplifying Claims Submission to Auto Adjudication. Al Fraud & Theft. Post Discharge Management