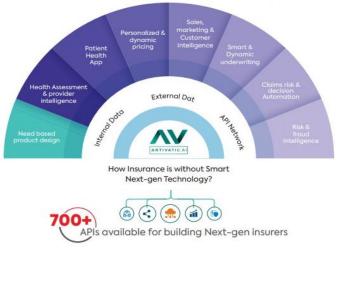

### About **ARTIVATIC**

Artivatic.ai is an AI & ML based API Infrastructure & data science-driven platform that offers end-to-end technological support to insurance & healthcare companies. With 700+ APIs, we are a full-stack system that helps insurance & healthcare companies welcome digital transformation, build new-age solutions, and make data-driven decisions. We are equipped to connect with various ecosystems, government databases, data partners, cloud partners, distribution partners, and more.

- Smart Policy Admin, Product Design & Rule Configuration
- Smart Accelerated underwriting
- Risk assessment & Fraud detection
- Documents processing/extraction
- Digital Onboarding of customer/agent
- Sales Engagement, Communication, Sales Enablement & Lead Management
- Claims Auto-adjudication, Decision automation and settlement
- Patient Health, Provider Platform & Network
- Commission Management, Payment & Dashboarding
- API & Data layer for 3<sup>rd</sup> parties, regulatory, authorities connections & integration