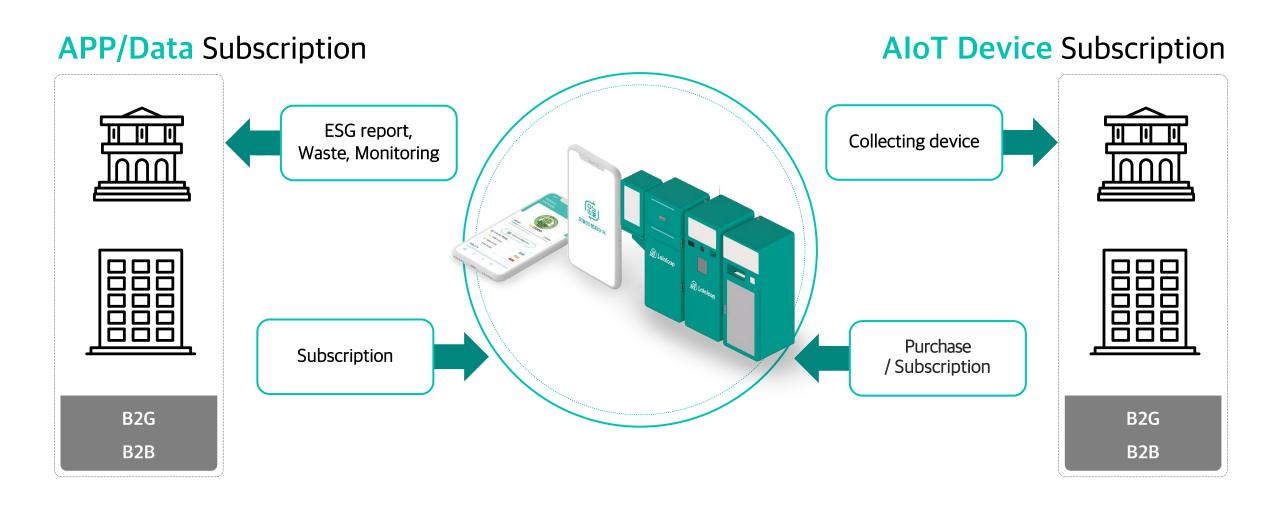

Package collecting and recycling solution POC









Residential area recycling resource collecting POC

#### Reusable Value chain











Reusable cup circulation management system









Reusable food container collection system









Reusable shopping bag collection system





## Target the smart city market with circular economy infrastructure

**TAM** 

3.3T USD

**Global smart city market \*\*\*** CAGR 22.76%

SAM

2.3B usd

Plastic recycling market in Korea \*\*

30M usp

Recycling collection infra in Korea 10%\*

<sup>\* 10%</sup> share of 120K Recycling stations in residential area

<sup>\*\*</sup> Samll PwC, Insight research, 2022

<sup>\*\*\*</sup> TechNavio, Global Smart City Market, 2020



## B2B, B2G Circular collection system with operation and data service





## The biggest collection device operation and partnership to lead a market







## Recycling and reuse to reduce waste and carbon footprint

Recycling/Reuse rate increase

Recycling 68%

Reusables Return 80%

Single-use cup reduction 57%





Reduce Waste Reduce Carbon

Make daily Recycling/Reuse

45 Monthly action per user

10K Monthly active user
Registered user

63K Monthly container return

Number of Reusable cup return



## Recycling and reuse market occupation with circular tracking system





## Professional team with IT based circular economy and smart city service



Taegoan Bae CEO

R&D, Inventor. Master (주)imt / Senior Researcher



Juyong Yum CSO

Abu dhabi Sales (주)Sinheung



Changhee Lee CPO

Architectural Designer JAIA Design



Eric Michel CTO

PhD, R&D, Inventor,