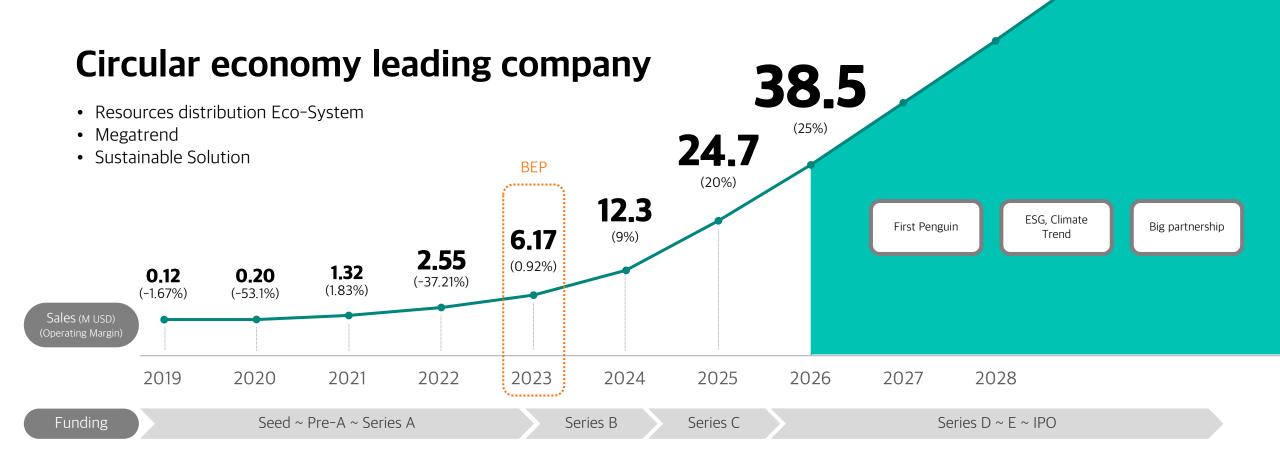

## Target the smart city market with circular economy infrastructure

**TAM** 

3.3T USD

**Global smart city market \*\*\*** CAGR 22.76%

SAM

2.3B usd

Plastic recycling market in Korea \*\*

30M usp

Recycling collection infra in Korea 10%\*

<sup>\* 10%</sup> share of 120K Recycling stations in residential area

<sup>\*\*</sup> Samll PwC, Insight research, 2022

<sup>\*\*\*</sup> TechNavio, Global Smart City Market, 2020