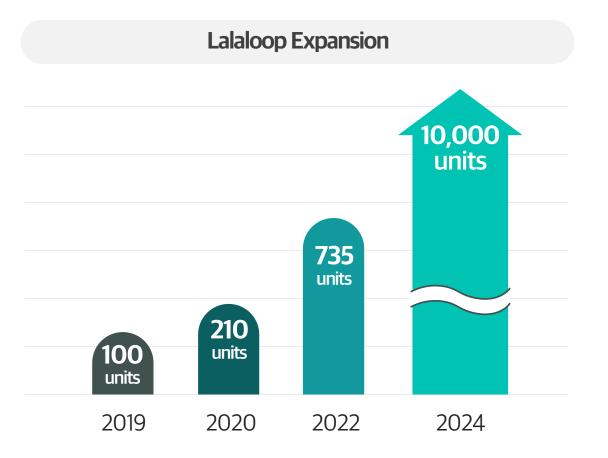

ng resource collecting POC

#### Reusable Value chain











Reusable cup circulation management system









Reusable food container collection system









Reusable shopping bag collection system





## Target the smart city market with circular economy infrastructure

**TAM** 

3.3T USD

**Global smart city market \*\*\*** CAGR 22.76%

SAM

2.3B usd

Plastic recycling market in Korea \*\*

30M usp

Recycling collection infra in Korea 10%\*

<sup>\* 10%</sup> share of 120K Recycling stations in residential area

<sup>\*\*</sup> Samll PwC, Insight research, 2022

<sup>\*\*\*</sup> TechNavio, Global Smart City Market, 2020



## B2B, B2G Circular collection system with operation and data service





## The biggest collection device operation and partnership to lead a market







## Recycling and reuse to reduce waste and carbon footprint

Recycling/Reuse rate increase

Recycling 68%

Reusables Return 80%

Single-use cup reduction 57%





Reduce Waste Reduce Carbon

Make daily Recycling/Reuse

45 Monthly action per user

10K Monthly active user
Registered user

63K Monthly container return

Number of Reusable cup return



## Recycling and reuse market occupation with circular tracking system





## Professional team with IT based circular economy and smart city service



Taegoan Bae CEO

R&D, Inventor. Master (주)imt / Senior Researcher



Juyong Yum CSO

Abu dhabi Sales (주)Sinheung



Changhee Lee CPO

Architectural Designer JAIA Design



Eric Michel CTO

PhD, R&D, Inventor, Lead Engineer Kyunghee Univ.

10 teams + 37 members (12 Devs)

## **9**yster able