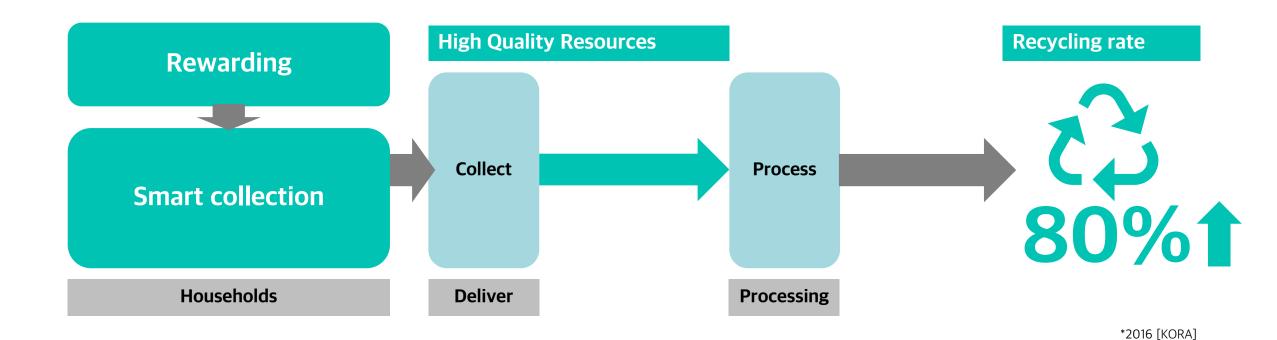

## **Smart management with Service API and Cloud System**

**Smart Collector** 

## Lalaoop ID - Package LCA tracking solution for carbon neutral data