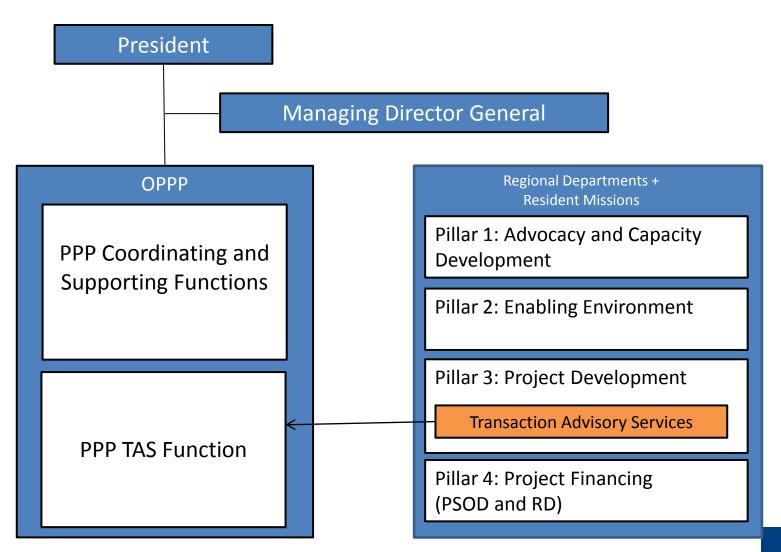

### What is OPPP and what does it do?

RD = Regional Department; PSOD = Private Sector Operations Department