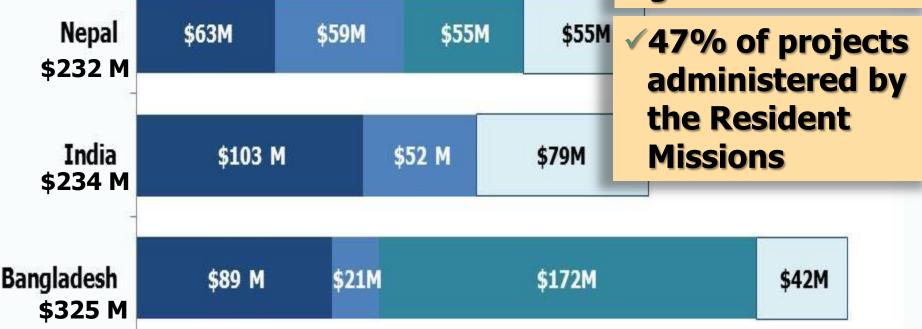

#### Active Loan & Grant Portfolio (as of 28 Feb 2014)

Net portfolio of \$790M

**21 investment** loans and 11 grants

Irrigation, drainage and flood protection

Agriculture and rural sector development

Water-based natural resources management