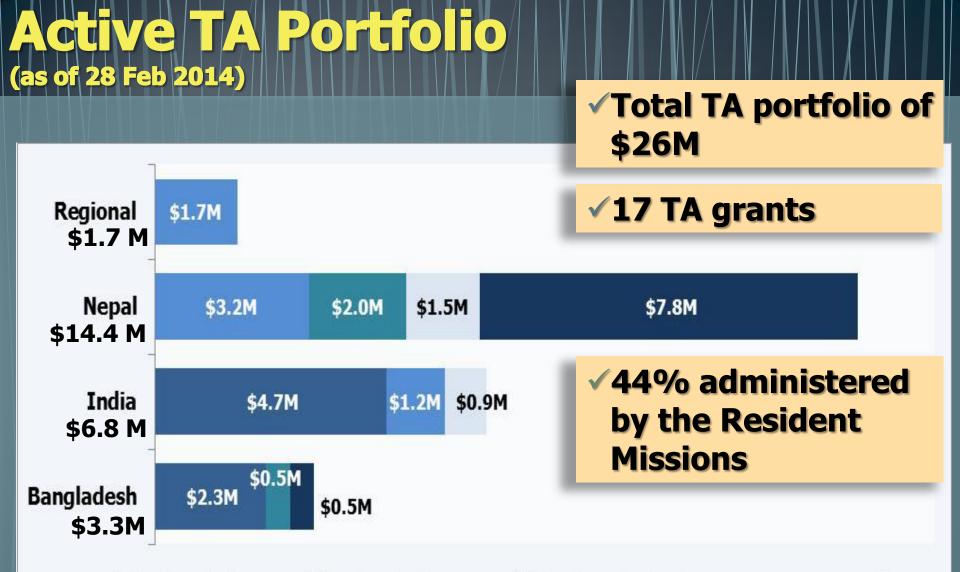

### **2014 Opportunities: TAs**

| TA Title                                                                                                                                                         | Туре                         | Amt (\$M)                    | Approval                                            |
|------------------------------------------------------------------------------------------------------------------------------------------------------------------|------------------------------|------------------------------|-----------------------------------------------------|
| BANGLADESH                                                                                                                                                       |                              |                              |                                                     |
| Preparing Climate Resilient Rural Connectivity                                                                                                                   | PPTA                         | 0.60                         | Q4 2014                                             |
| BHUTAN                                                                                                                                                           |                              |                              |                                                     |
| Adapting to Climate Change through IWRM                                                                                                                          | CDTA                         | 1.70                         | Q1 2014                                             |
| INDIA                                                                                                                                                            |                              |                              |                                                     |
| Climate-Resilient Coastal Protection & Management<br>Chattisgarh Irrigation Development<br>National Water Use Efficiency<br>Institutional Strengthening for IWRM | CDTA<br>PPTA<br>PPTA<br>CDTA | 1.80<br>0.70<br>0.75<br>2.00 | Q2 2014<br>Q4 2014<br>Q4 2014<br>Q4 2014<br>Q4 2014 |
| NEPAL                                                                                                                                                            |                              |                              |                                                     |
| Strategic Support for Agriculture Transformation<br>(Infrastructure and Institutional Reforms)                                                                   | PPTA                         | 1.50                         | Q4 2014                                             |
| REGIONAL                                                                                                                                                         |                              |                              |                                                     |
| SAARC Food Security through Control of Trans-<br>boundary Animal Diseases                                                                                        | CDTA                         | 2.00                         | Q2 2014                                             |
| SRI LANKA                                                                                                                                                        |                              |                              |                                                     |
| Water Resources Sector Development                                                                                                                               | PPTA                         | 0.60                         | Q3 2014                                             |