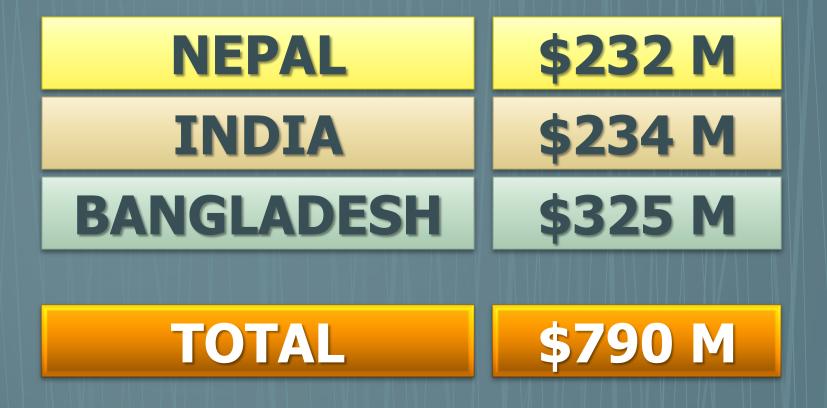

#### Active Loan & Grant Portfolio (as of 28 Feb 2014)

Net portfolio of \$790M

**21 investment** loans and 11 grants

Irrigation, drainage and flood protection

Agriculture and rural sector development

Water-based natural resources management