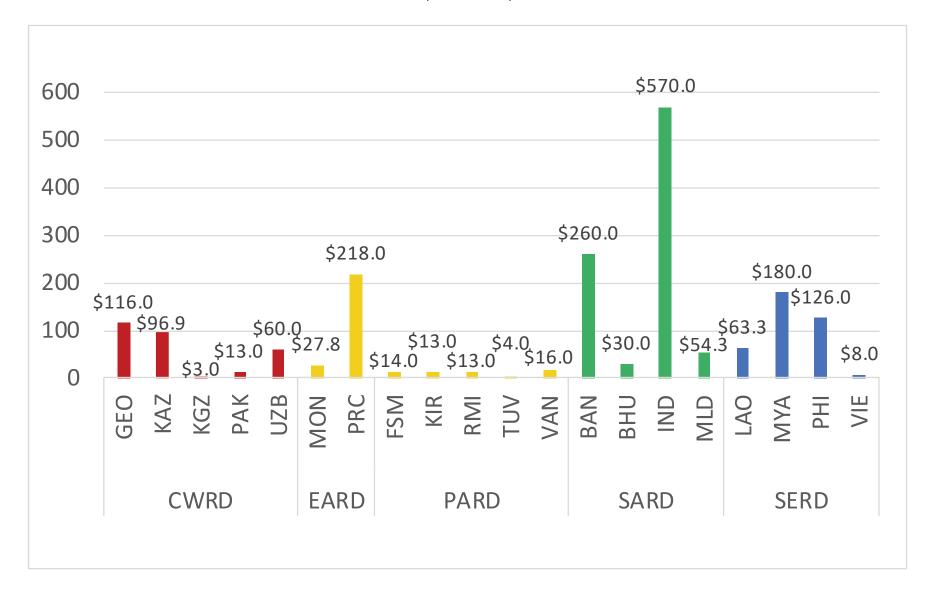

## **2019 Urban Sector Group Committed Pipeline**

(Water and Other Urban Infrastructure and Services)

(in \$ Millions)