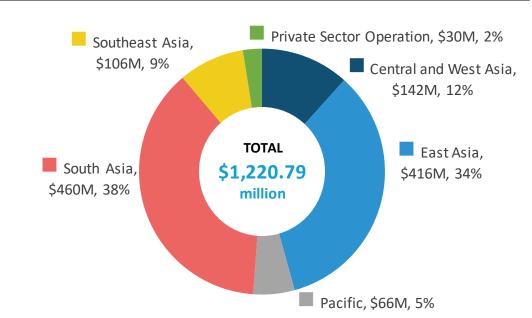

## **2019 Urban Sector Group Committed Pipeline**

(Water and Other Urban Infrastructure and Services)

(in \$ Millions)

## **2019 Urban Sector Group Committed Pipeline**

| Department | Approval No.  | DMC | Project Title                                                                        | WUS Component<br>(\$ million) |
|------------|---------------|-----|--------------------------------------------------------------------------------------|-------------------------------|
| CWRD       | 3782          | UZB | Se cond Tashkent Province Water Supply Development Project                           | 105.30                        |
|            | 6015/6016     | PAK | Khyber Pakhtunkhwa Cities Improvement Projects - Project Readiness Financing         | 7.00                          |
|            | 6020          | UZB | Urban Services Projects                                                              | 15.00                         |
|            | 6024          | GEO | Livable Cities Investment Program                                                    | 10.88                         |
|            | 6022          | TAJ | Tourism Development Project                                                          | 4.00                          |
| EARD       | 3759          | PRC | Yunnan Lincang Border Economic Cooperation Zone Development Project                  | 200.00                        |
|            | 3766          | PRC | Sichuan Ziyang Inclusive Green Development Project                                   | 175.87                        |
|            | 3880/9888     | MON | Ulaanbaatar Air Quality Improvement Program (PBL) Phase 2                            | 40.00                         |
|            | 0651          | TON | Integrated Urban Resilience Sector Project                                           | 18.28                         |
|            | 3826/0662     | SOL | Urban Water Supply and Sanitation Sector Project                                     | 37.00                         |
| PARD       | 6014          | SOL | Urban Water Supply and Sanitation Sector Project - Project Readiness Financing       | 3.00                          |
|            | 6025          | VAN | Luganville Urban Water Supply and Sanitation Project (Project Readiness Financing)   | 3.00                          |
|            | 6026          | FSM | Preparing the Chuuk Water Supply and Sanitation Project                              | 5.00                          |
|            | 3624          | IND | Assam Urban Infrastructure Investment Program - Tranche 2                            | 26.04                         |
|            | 3808/3809     | BAN | Second City Region Development                                                       | 147.98                        |
| SARD       | 3706          | SRI | Urban Project Preparatory Facility                                                   | 6.50                          |
| SAKD       | 3862          | IND | Tamil Nadu Urban Flagship Investment Program-Tranche 2                               | 206.00                        |
|            | 3816          | NEP | Bagmati River Improvement Project - Additional Financing                             | 62.60                         |
|            | 6019          | BAN | Urban Infrastructure Improvement Preparatory Facility                                | 11.00                         |
| SERD       | 3832/3833/670 | CAM | Third Rural Water Supply and Sanitation Service Sector Development Program (Project) | 49.00                         |
|            | 3757          | VIE | Second GMS Tourism Infrastructure for Inclusive Growth Project                       | 25.00                         |
|            | 3792/3793     | INO | Emergency Assistance for Rehabilitation and Reconstruction                           | 31.96                         |
| PSOD       | 3811          | PRC | Industrial and Municipal Wastewater Treatment Project                                | 30.37                         |
|            |               |     |                                                                                      |                               |

Total: \$1,220.79 M