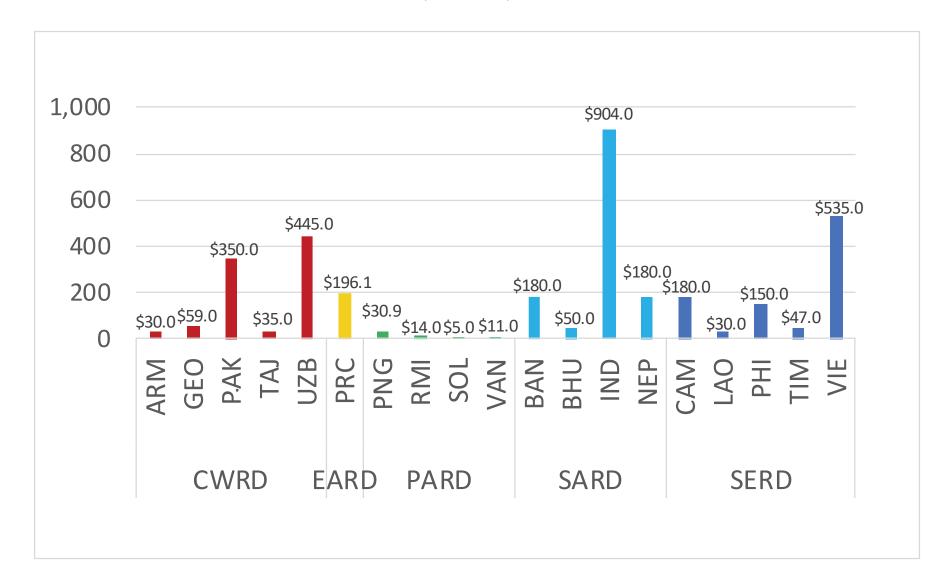

## **2019 Urban Sector Group Committed Pipeline**

(Water and Other Urban Infrastructure and Services)

(in \$ Millions)