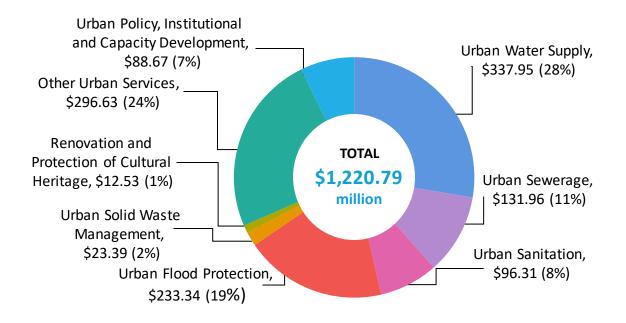

## 2019 ADB Urban Sector Portfolio

2019 USG Project Commitments by Subsector

2019 USG Project Commitments by Operations Department

Total: \$1,220.79 M